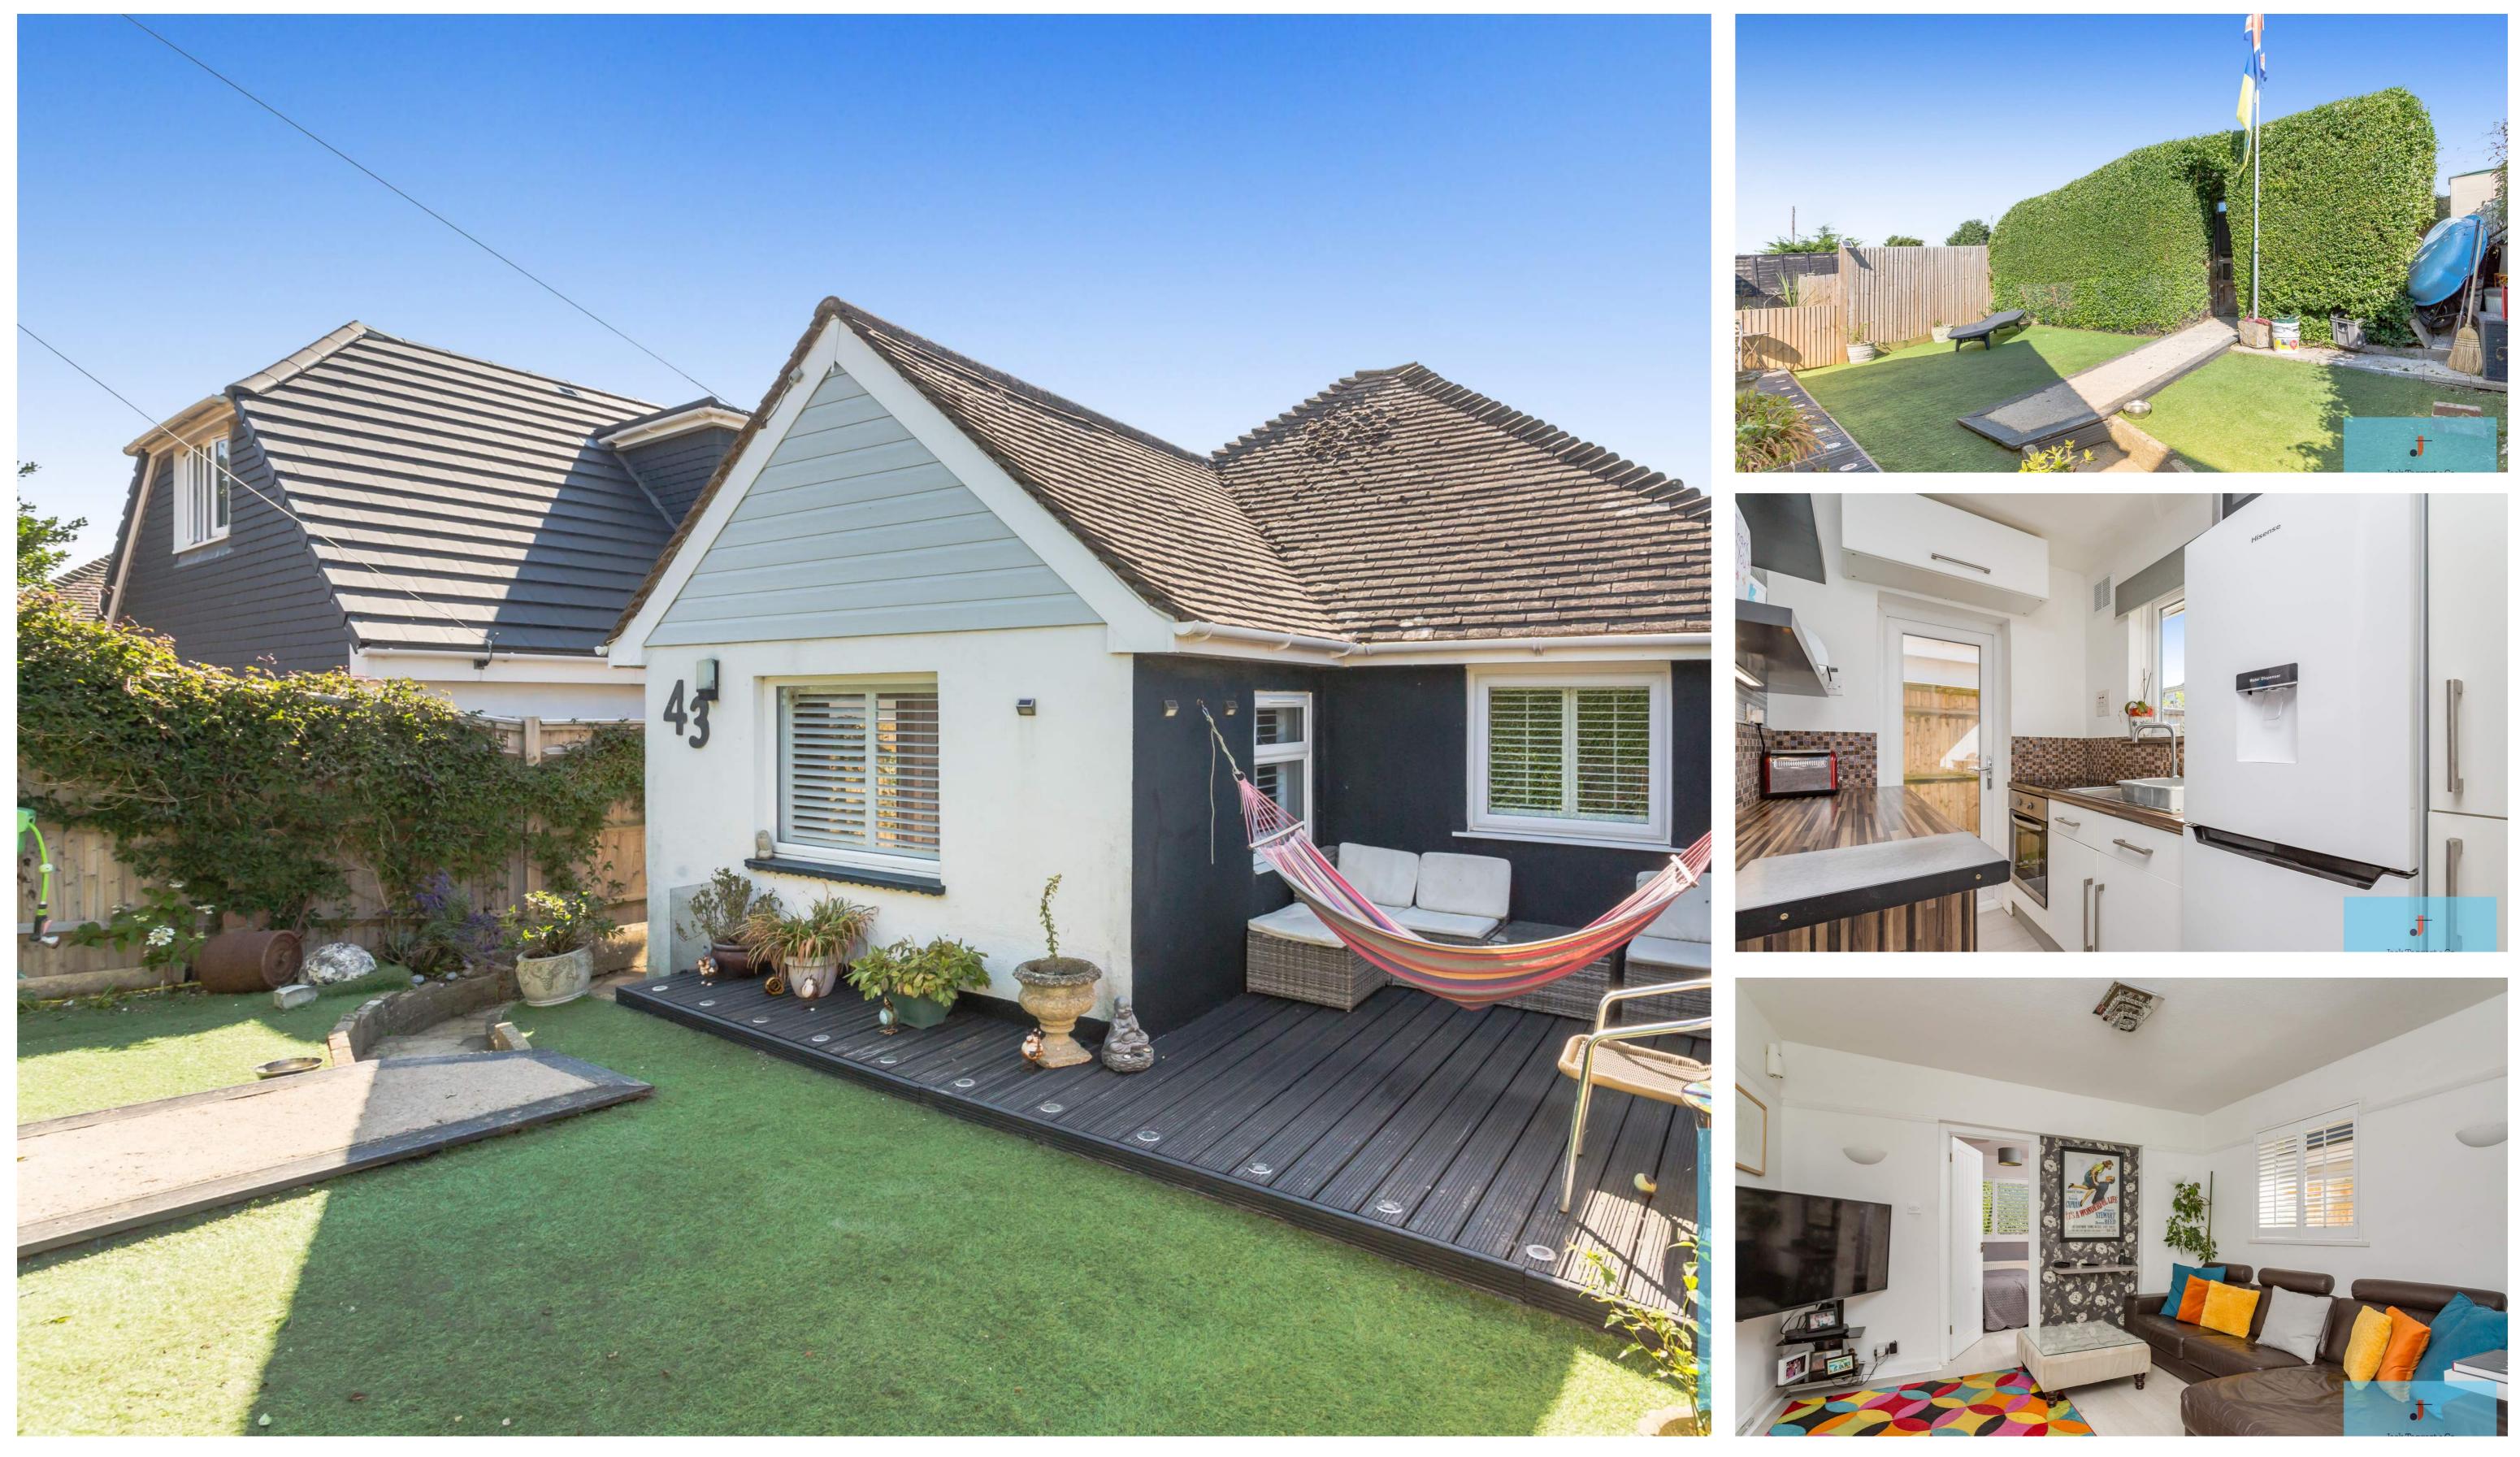

Jack Taggart & Co are delighted to offer this incredible detached bungalow located on a private road. Before entering the property you are met with a secluded front landscaped garden featuring astro turf and a decked area perfect for outdoor seating and socialising in the summer months, there are a small set of stone steps to lead you down to the entrance of the property.

The main living room is an open-planned bright and spacious room with a small divider to separate the newly renovated kitchen, which features integrated appliances and storage space there is also a double glazed door which leads out to the garden. The main bathroom has a lovely decor, and has a shower, sink with storage space, W/C and a heated towel rail.

The master double bedroom is bright, airy and spacious, more than enough space for storage and two bedside tables. This room is particularly unique as it has floor to ceiling glass bi-fold doors leading directly out to both the front and back garden. The further two bedrooms are of a good size and perfect to continue use as bedrooms or to convert into an at home office/walk in wardrobe or nursery.

This property had an integral garage that has been converted into an annex/workshop with a fully functioning kitchen and en-suite bathroom and again a cosy private front and back garden (separate to the main house). This property as a whole has a lot of potential inclusive of the possibility to extend/convert the bungalow.

The property has solar panels on the roof of the annex which cover the energy for the whole property, which is a great yearly saving. The property also comes with off street parking for one car.

Viewing is HIGHLY recommended