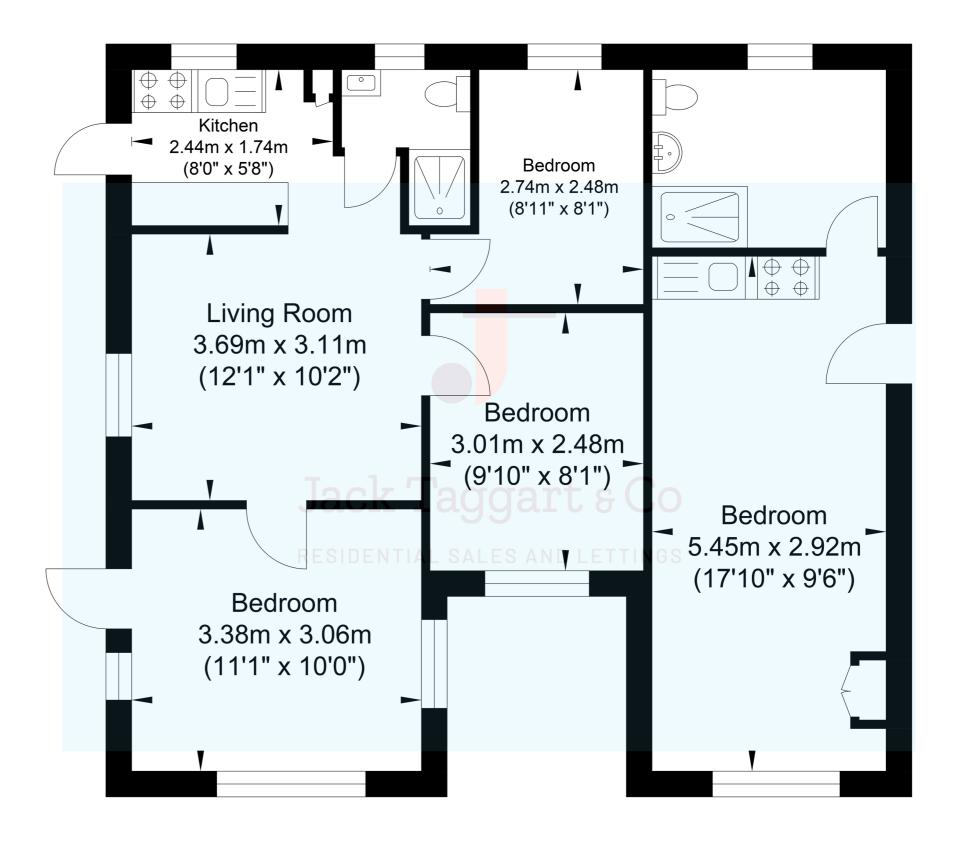

### Findon Avenue, Saltdean

Approximate Gross Internal Area = 65.78 sq m / 708.05 sq ft Illustration for identification purposes only, measurements are approximate, not to scale.

Approximate Floor Area 708.05 sq ft (65.78 sq m)