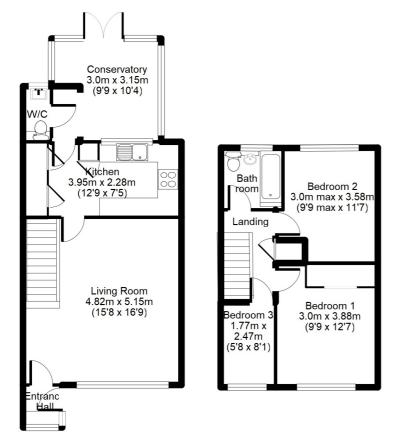

## £375,000 Freehold

- THREE BEDROOMS
- TERRACED
- CONSERVATORY
- POPULAR HEATHERSIDE
  DEVELOPMENT
- GARAGE IN A NEARBY BLOCK
- LARGE LOUNGE/DINING ROOM
- DOWNSTAIRS W.C
- GAS CENTRAL HEATING

Floorplan is for Illustration purposes only. All measurements are approximate and should be verified.