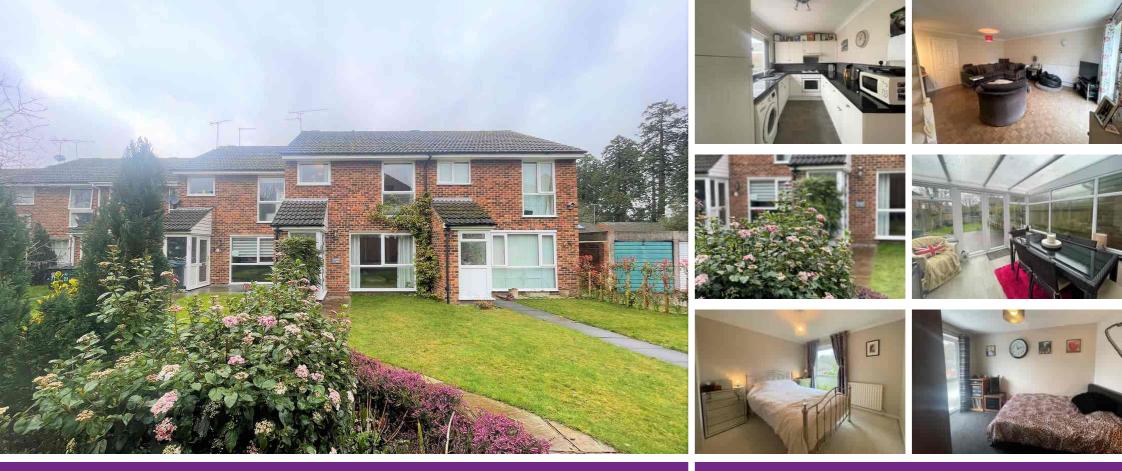

## 25 Honister Walk, Camberley, Surrey GU15 1RQ

Jigsaw Estates are pleased to offer this well presented, terraced, family home. It is ideally situated on the popular Heatherside development, within walking distance of a number of local schools, including; Heather Ridge, Ravenscote & Tomlinscote. There are also local shops on the development as well as a dentists and doctors surgery. Ground floor accommodation comprises; lounge/dining room, W.C, kitchen and a conservatory which overlooks the rear garden. First floor accommodation comprises; three bedrooms and a bathroom. The property is located on a walkway and benefits from a garage in a nearby block. There is communal parking a stones-throw away from the property. Viewings are highly recommended.

## £375,000 Freehold

- THREE BEDROOMS
- TERRACED
- CONSERVATORY
- POPULAR HEATHERSIDE
  DEVELOPMENT
- GARAGE IN A NEARBY BLOCK
- LARGE LOUNGE/DINING ROOM
- DOWNSTAIRS W.C
- GAS CENTRAL HEATING

Floorplan is for Illustration purposes only. All measurements are approximate and should be verified.