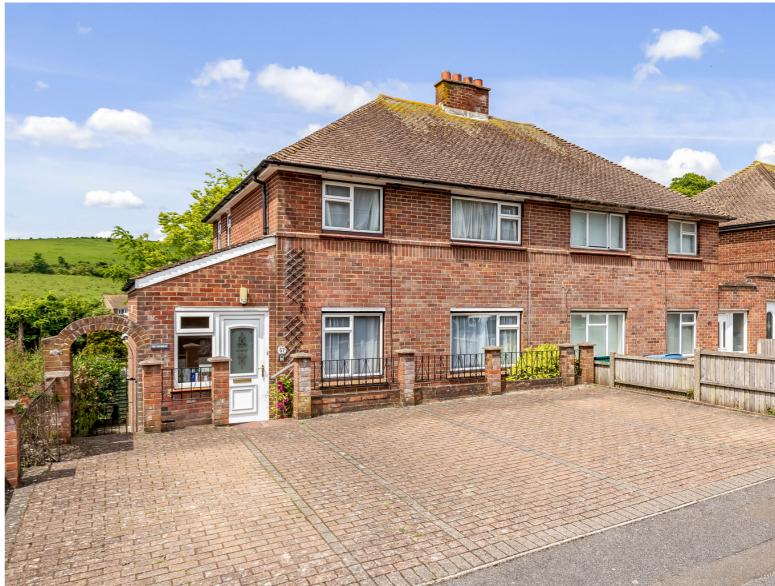

# £325,000 FREEHOLD

Draft Details... Guide Price £325,000 - £335,000 | Fabulous 3 Bed Semi-Detached House | Off Road Parking for 4 cars | Sunny Rear Garden | Downstairs Shower Room/Utility | Popular Village Location... Burnap + Abel are delighted to offer onto the market this 3 bedroom semi-detached house situated on the popular Target Firs, Temple Ewell. The property boasts 3 good sided bedrooms, two of which are double bedrooms, upstairs bathroom, lounge, spacious kitchen/diner, downstairs W.C. and downstairs utility/shower room. Additional benefits include a large sunny rear garden, double glazing, gas central heating (serviced late 2023), and off road parking for 4 cars. For your chance to view, please call sole agents Burnap + Abel now on 01304 279107.

# Garden

Large sunny rear garden with paved and lawn areas - Ideal outside space to enjoy those Summer BBQs with family and friends. Side access.