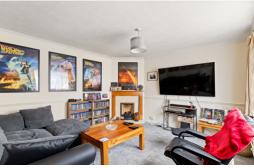

### Lounge

12' 7" x 12' 2" (3.84m x 3.71m) Spacious lounge with carpeted floor, radiator and double glazed window.