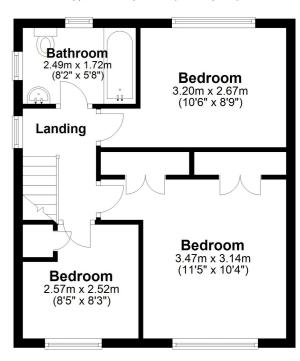

#### Landing

Carpeted stairs and landing, double glazed window, loft hatch and doors leading to;

#### **Bedroom One**

11' 5" x 10' 4" (3.48m x 3.15m) Double bedroom with carpeted floor, radiator, built-in wardrobes and double glazed window.

#### **Bedroom Two**

10' 6" x 8' 9" (3.20m x 2.67m) Double bedroom with carpeted floor, radiator and double glazed window.

#### **Bedroom Three**

8' 5" x 8' 3" (2.57m x 2.51m) Carpeted floor, radiator and double glazed window.

#### **Bathroom**

8' 2" x 5' 8" (2.49m x 1.73m) Bath with overhead electric shower, low level W.C., hand wash basin, radiator and double glazed windows.

#### First Floor

Approx. 39.7 sq. metres (427.1 sq. feet)

Whilst every attempt has been made to ensure the accuracy of the floor plan contained here, measurements of doors, windows, rooms and any other items are approximate and no responsibility is taken for any error, omission or mis-statement. This plan is for illustrative purposes only and should be used as such by any prospective purchaser.