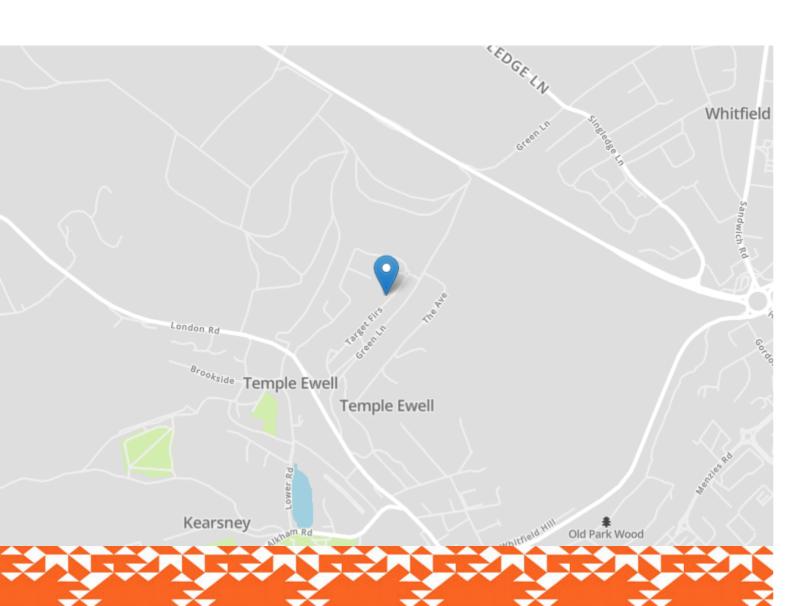

# 57 Target Firs

TEMPLE EWELL, Dover CT16 3AU

#### **Area Information**

Temple Ewell is found in an area outstanding natural beauty. Target Firs is famed for its stunning views across Temple Ewell and beyond. The area is in close proximity to all the historic seaside town of Dover has to offer with its schools, high street and high speed rail link into St Pancras, London. The location is also well situated for those who love their walks in beautiful picturesque countryside as well as access to the superb walled Cathedral city of Canterbury.