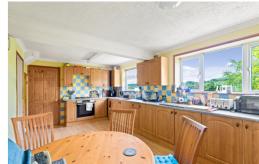

#### Kitchen/Diner

 $19'0" \times 12'5"$  (5.79m x 3.78m) Large kitchen with a mix of wall and base units. Integrated oven and hob. Double glazed windows. The dining area has space for table and chairs.