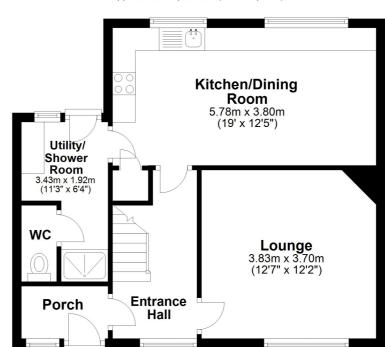

#### Porch

#### **Entrance Hall**

Carpeted floor, radiator, double glazed window, carpeted stairs to first floor and doors leading to;

### Lounge

12' 7" x 12' 2" (3.84m x 3.71m) Spacious lounge with carpeted floor, radiator and double glazed window.

#### Kitchen/Diner

 $19'0" \times 12'5"$  (5.79m x 3.78m) Large kitchen with a mix of wall and base units. Integrated oven and hob. Double glazed windows. The dining area has space for table and chairs.

## **Utility/Shower Room**

11'3" x 6'4" (3.43m x 1.93m) Space for fridge/freezer and washing machine. Wall mounted boiler, shower, low level W.C., double glazed window. Rear door leading to garden.

# **Ground Floor**

Approx. 49.0 sq. metres (527.0 sq. feet)