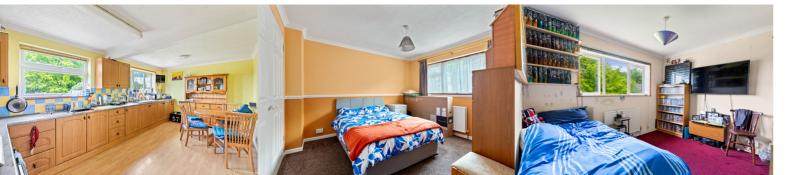

#### Kitchen/Diner

 $19'0" \times 12'5"$  (5.79m x 3.78m) Large kitchen with a mix of wall and base units. Integrated oven and hob. Double glazed windows. The dining area has space for table and chairs.

#### **Bedroom One**

11' 5" x 10' 4" (3.48m x 3.15m) Double bedroom with carpeted floor, radiator, built-in wardrobes and double glazed window.

#### **Bedroom Two**

10' 6" x 8' 9" (3.20m x 2.67m) Double bedroom with carpeted floor, radiator and double glazed window.

#### **Bedroom Three**

8' 5" x 8' 3" (2.57m x 2.51m) Carpeted floor, radiator and double glazed window.