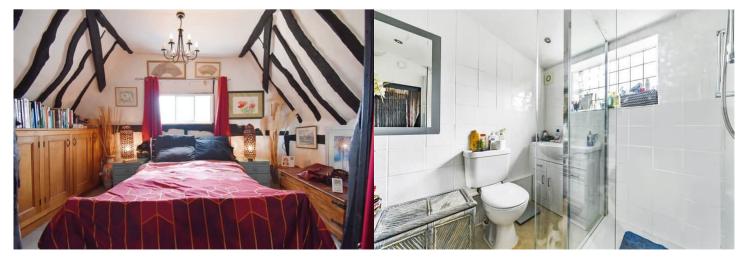

The council tax band is D.

The interior of this beautifully presented property comprises a spacious living room, fitted kitchen and dining area and bathroom on the ground floor. The first floor consists of 2 bedrooms and a further bathroom. This property features an Inglenook fireplace, multi-fuel stove, exposed wooden ceiling beams and dates back to the early 17th century.