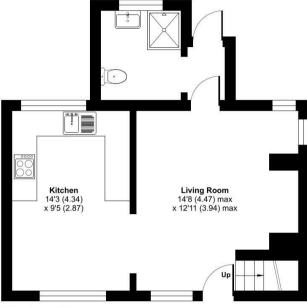

## Green End, Granborough, Buckingham, MK18

Approximate Area = 723 sq ft / 67.1 sq m For identification only - Not to scale

GROUND FLOOR

Certified Property Measure

Floor plan produced in accordance with RICS Property Measurement Standards incorporating International Property Measurement Standards (IPMS2 Residential). © ntchecom 2023. Produced for The Wilkinson Partnership Quality Homes. REF: 1008114