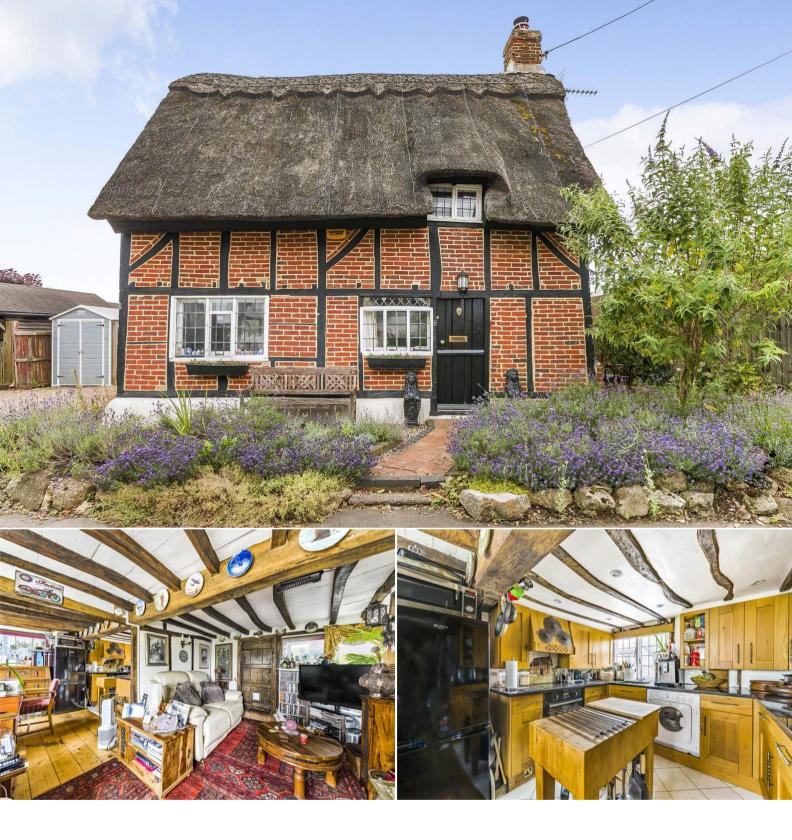

## Green End Buckingham

Bettermove are proud to present this 2 bedroom grade II listed thatched cottage in Granborough, Buckingham.

The property benefits from double glazing, electric heating throughout via a state of the art Fischer heat for the future system with fire clay radiators and each room having its own thermostat, this property also has ample off street parking available via a large driveway.

The council tax band is D.

The interior of this beautifully presented property comprises a spacious living room, fitted kitchen and dining area and bathroom on the ground floor. The first floor consists of 2 bedrooms and a further bathroom. This property features an Inglenook fireplace, multi-fuel stove, exposed wooden ceiling beams and dates back to the early 17th century.

The exterior boasts a private rear garden, paved patio and a timber storage shed perfect for enjoying the summer months. This property features an amazing traditional thatched roof which was re done 6 years ago and is in pristine condition.

Located in the popular village of Granborough, the property is close to a range of amenities, including shops, supermarkets, restaurants and pubs.

This tucked away location still features excellent transport connections, such as from the M1, M40 and local bus routes in the nearby village.