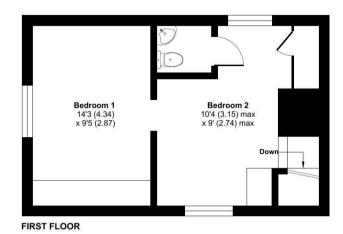

The council tax band is D.

The interior of this beautifully presented property comprises a spacious living room, fitted kitchen and dining area and bathroom on the ground floor. The first floor consists of 2 bedrooms and a further bathroom. This property features an Inglenook fireplace, multi-fuel stove, exposed wooden ceiling beams and dates back to the early 17th century.

## Green End, Granborough, Buckingham, MK18

Approximate Area = 723 sq ft / 67.1 sq m For identification only - Not to scale

GROUND FLOOR

Certified Property Measure

Floor plan produced in accordance with RICS Property Measurement Standards incorporating International Property Measurement Standards (IPMS2 Residential). © ntchecom 2023. Produced for The Wilkinson Partnership Quality Homes. REF: 1008114