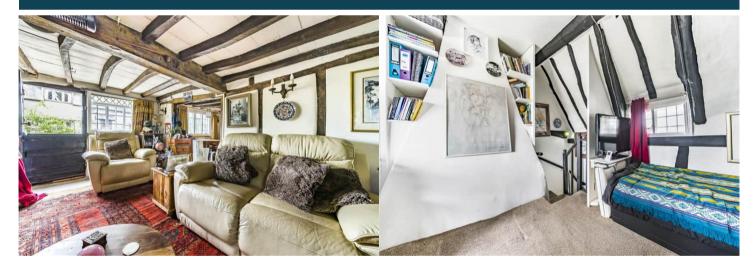

The council tax band is D.

The interior of this beautifully presented property comprises a spacious living room, fitted kitchen and dining area and bathroom on the ground floor. The first floor consists of 2 bedrooms and a further bathroom. This property features an Inglenook fireplace, multi-fuel stove, exposed wooden ceiling beams and dates back to the early 17th century.