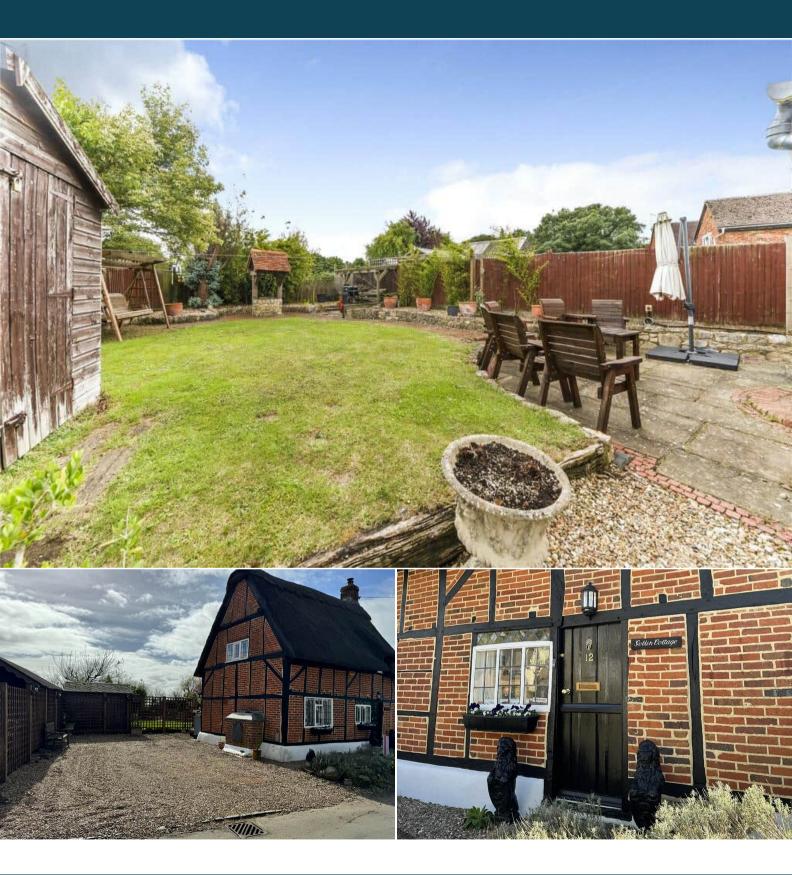

## Green End Buckingham

Bettermove are proud to present this 2 bedroom grade II listed thatched cottage in Granborough, Buckingham.

The property benefits from double glazing, electric heating throughout via a state of the art Fischer heat for the future system with fire clay radiators and each room having its own thermostat, this property also has ample off street parking available via a large driveway.

The exterior boasts a private rear garden, paved patio and a timber storage shed perfect for enjoying the summer months. This property features an amazing traditional thatched roof which was re done 6 years ago and is in pristine condition.

Located in the popular village of Granborough, the property is close to a range of amenities, including shops, supermarkets, restaurants and pubs.

This tucked away location still features excellent transport connections, such as from the M1, M40 and local bus routes in the nearby village.