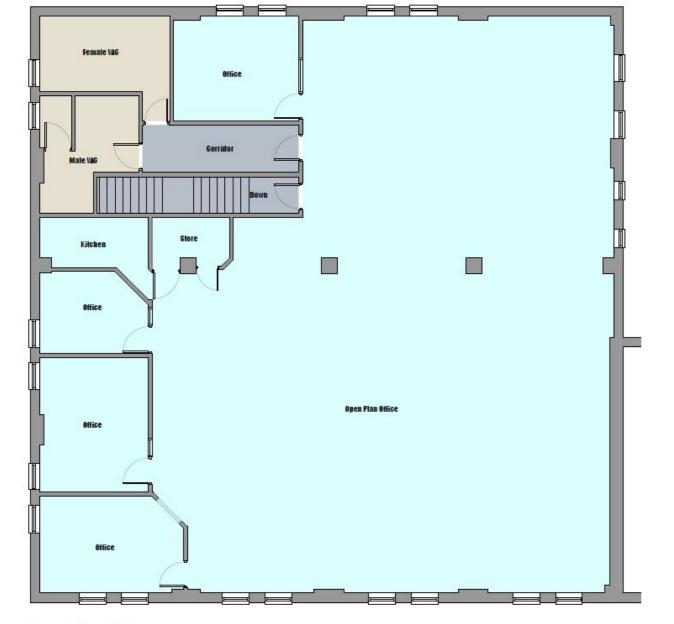

### **First Floor Plan**

#### Office Use

Occupied on a long term lease - approx 282 sq metres