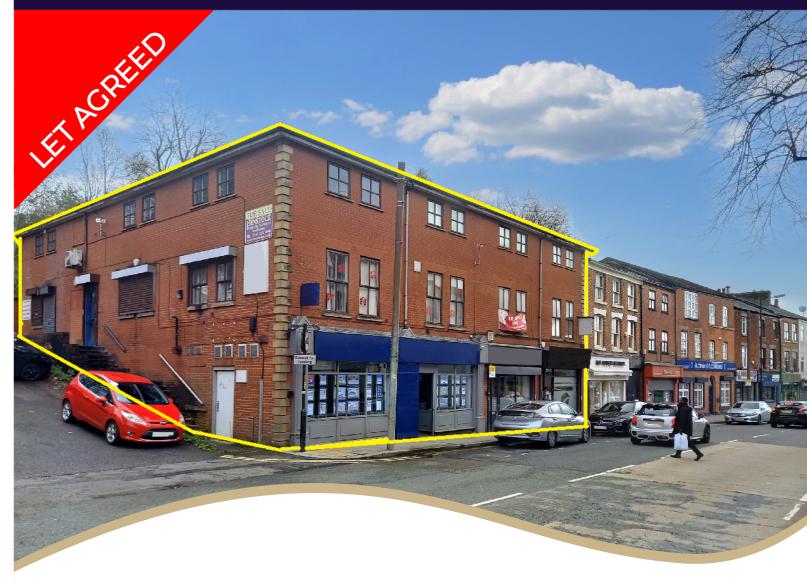

# 56-58 Long Street Building, Middleton, Middleton, Manchester M24 6UQ

- SITUATED CLOSE TO MIDDLETON TOWN CENTRE
- ALL COMMERCIAL EPCs AVAILABLE
- WITH EASY REACH OF M60 and M62 MOTORWAY LINKS

#### **PROPERTY DESCRIPTION**

Henstock Property Services are pleased to invite enquiries for this centrally located commercial building of mixed use. The building comprises; To the ground floor there are 3 separate ground floor retail shops, all with secure longstanding commercial tenants on long term leases. The the middle floor (with separate side access) is an occupied spacious & secure offices. To the top floor is currently a vacant large office space with access from side entrance with stairs up to office floor. There have been plans submitted to convert the vacant top floor into 4 separate residential apartments - waiting on these to be approved. The occupied properties do offer a good rental return. Middleton town centre benefits from good public transport links, with bus services to Oldham, Rochdale, Crumpsall & Manchester City Centre. The premises is set less than 2 miles from Junction 19 of the M60 motorway, and 2 miles from Junction 19 of the M62. Middleton town centre is also 7 miles from Manchester City Centre.