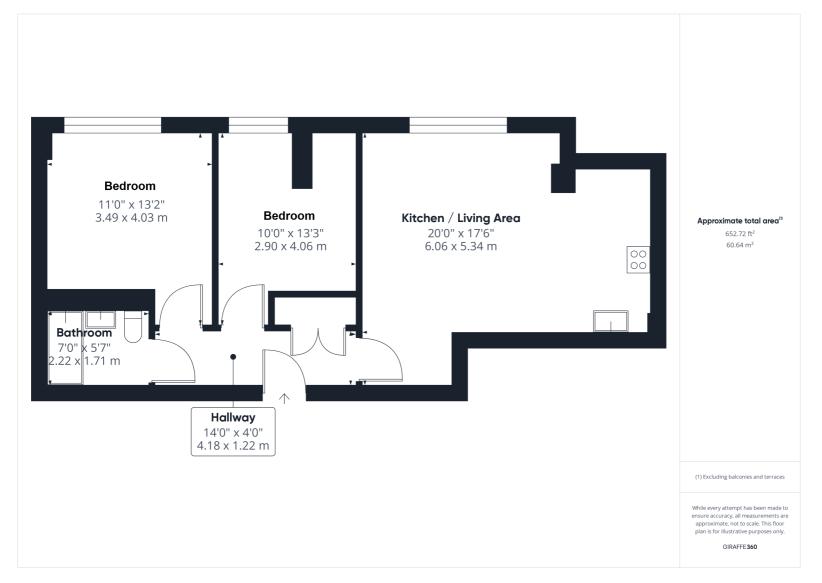

Lease details

Lease: 999 years

Service charge: £1,800 per annum

NOTE: Photographs and floorplans are representative of the show apartment and are for illustrative purposes only

Hitchin is a charming medieval market town and has many fine Tudor and Georgian buildings, particularly around the market square. Near to the market square stands the large medieval parish church of St Mary. The town provides good shopping as well as a swimming pool, football team, two theatres, a wide variety of restaurants and pubs and highly regarded girls and boys schools. There is also a mainline railway station providing direct access to Kings Cross and Cambridge.

All measurements are approximate and quoted in metric with imperial equivalents and for general guidance only and whilst every attempt has been made to ensure accuracy, they must not be relied on. The fixtures, fittings and appliances referred to have not been tested and therefore no guarantee can be given and that they are in working order. Internal photographs are reproduced for general information and it must not be inferred that any item shown is included with the property. For a free valuation, contact the numbers listed on the brochure.