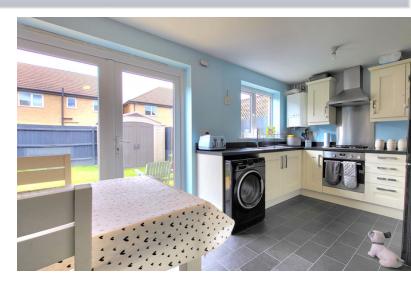

## KITCHEN / DINER

15' 3" x 8' 9" (4.65m x 2.67m) (approx) Fitted with a range of base and eye level units with work surfaces over, stainless steel sink with mixer tap, integrated oven, four ring gas hob with extractor fan over, plumbing for a washing machine, space for a fridge/ freezer, wall mounted boiler and radiator. French door to rear, window to rear.