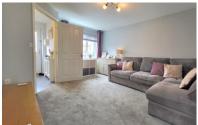

#### **LOUNGE**

12' 0" (max) x 14' 3" (max) (3.66m x 4.34m) (approx) Window to front, understairs cupboard and radiator.