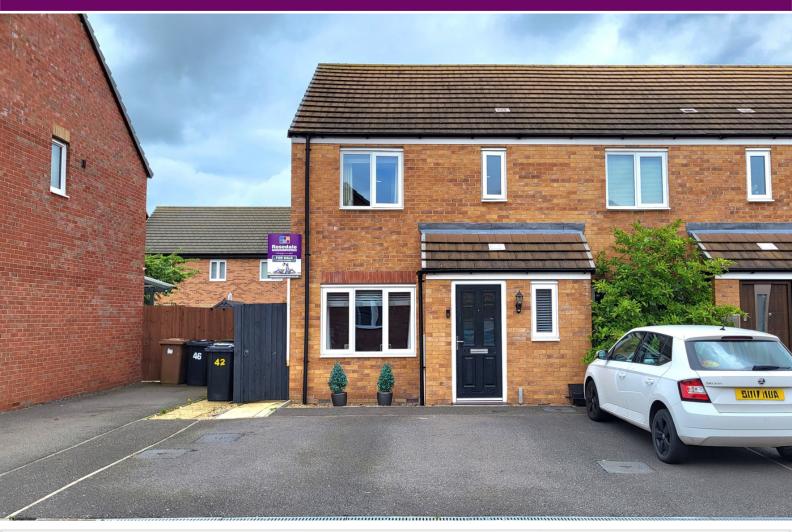

## Daphne Grove, Cardea PE2 8SE

£235,000

\*\*\* GUIDE PRICE £235,000 - £245,000 \*\*\* Well presented, this three bedroom home is located on the on the sought after Cardea estate. With a new en-suite fitted, this home is an ideal first time purchase. Featuring 2 parking spaces, an entrance hall, cloakroom, lounge, kitchen/diner, 3 bedrooms with an en-suite to bedroom 1, family bathroom and garden. EPC Energy Rating - C/Council Tax Band- C".

#### **OUTSIDE**

The front of the property has two parking spaces. The rear of the property has fencing laid to lawn and a patio area.