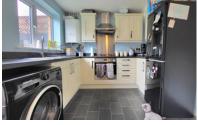

## KITCHEN / DINER

15' 3" x 8' 9" (4.65m x 2.67m) (approx) Fitted with a range of base and eye level units with work surfaces over, stainless steel sink with mixer tap, integrated oven, four ring gas hob with extractor fan over, plumbing for a washing machine, space for a fridge/ freezer, wall mounted boiler and radiator. French door to rear, window to rear.