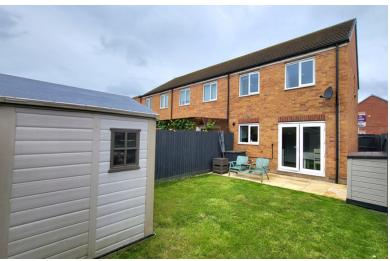

## Daphne Grove, Cardea PE2 8SE

£235,000

\*\*\* GUIDE PRICE £235,000 - £245,000 \*\*\* Well presented, this three bedroom home is located on the on the sought after Cardea estate. With a new en-suite fitted, this home is an ideal first time purchase. Featuring 2 parking spaces, an entrance hall, cloakroom, lounge, kitchen/diner, 3 bedrooms with an en-suite to bedroom 1, family bathroom and garden. EPC Energy Rating - C/Council Tax Band- C".

#### **OUTSIDE**

The front of the property has two parking spaces. The rear of the property has fencing laid to lawn and a patio area.