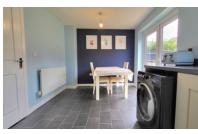

## KITCHEN / DINER

15' 3" x 8' 9" (4.65m x 2.67m) (approx) Fitted with a range of base and eye level units with work surfaces over, stainless steel sink with mixer tap, integrated oven, four ring gas hob with extractor fan over, plumbing for a washing machine, space for a fridge/ freezer, wall mounted boiler and radiator. French door to rear, window to rear.