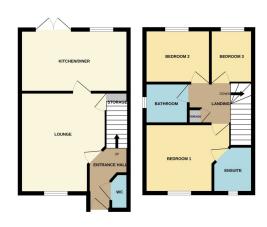

#### **ENTRANCE**

Door to front, radiator and stairs to first floor.

### **CLOAKROOM**

Fitted with a two piece suite comprising low level W/C, wash hand basin and radiator. Window to front.

#### **LOUNGE**

12' 0" (max) x 14' 3" (max) (3.66m x 4.34m) (approx) Window to front, understairs cupboard and radiator.

## KITCHEN / DINER

15' 3" x 8' 9" (4.65m x 2.67m) (approx) Fitted with a range of base and eye level units with work surfaces over, stainless steel sink with mixer tap, integrated oven, four ring gas hob with extractor fan over, plumbing for a washing machine, space for a fridge/ freezer, wall mounted boiler and radiator. French door to rear, window to rear.

#### **FIRST FLOOR**

Loft access and cupboard.

#### **BEDROOM 1**

9' 5" x 11' 8" (max) (2.87m x 3.56m) 9' 5" (min) (2.87m) ( approx) Window to front, overstairs cupboard and radiator.

## **ENSUITE**

6' 4" x 5' 5" (1.93m x 1.65m) (approx) Fitted with a three piece suite comprising low level W/C, wash hand basin, walk in shower and heated towel rail. Window to front.

## **BEDROOM 2**

9' 3" x 7' 6" (2.82m x 2.29m) (approx) Window to rear and radiator.

#### **BEDROOM 3**

7' 6" x 5' 6" (2.29m x 1.68m) (approx) Window to rear and radiator.

## **BATHROOM**

6' 1"  $\times$  5' 9" (1.85m  $\times$  1.75m) (approx) Fitted with a three piece suite comprising low level W/C, wash hand basin and bath. Window to side.

#### **AGENT NOTES**

The floorplan is for illustrative purposes only. Fixtures and fittings do not represent the current state of the property. Not to scale and is meant as a guide only.