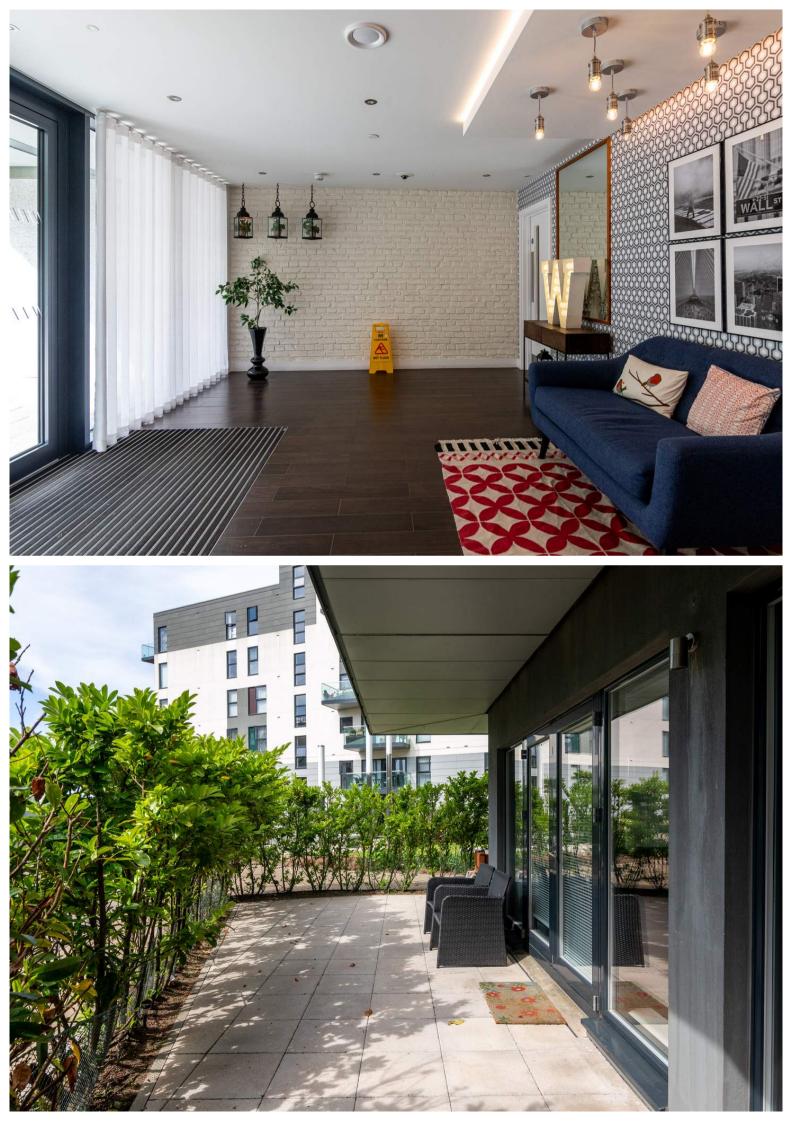

### **PROPERTY DESCRIPTION**

Spacious purpose-built, two bedroom, two bathroom, ground floor apartment in the sought-after Westmount development situated close to a large park and the beach. Internally this great property offers a practical open plan layout with two double bedrooms and two large bathrooms. The unique feature of this property is the large patio garden (in fact it is the largest ground floor patio in the building). There is also a huge communal roof terrace, one designated undercover parking space and an on-site gym. Ideal both as a first time buyer home or for perfect for a downsizer. No onward chain. Sole agent.

#### FEATURES

- Ground floor patio apartment
- Largest patio of all the lower floors
- Secure under cover parking plus storeroom
- Close to beach and park
- Ground floor 2bed 2bath apartment
- No onward chain