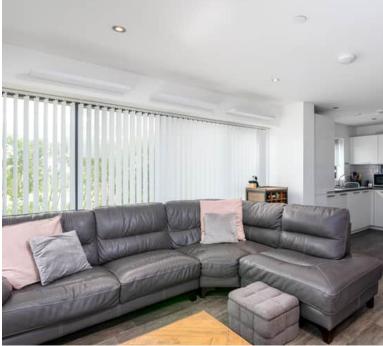

### **PROPERTY DESCRIPTION**

Spacious purpose-built, two bedroom, two bathroom, ground floor apartment in the sought-after Westmount development situated close to a large park and the beach. Internally this great property offers a practical open plan layout with two double bedrooms and two large bathrooms. The unique feature of this property is the large patio garden (in fact it is the largest ground floor patio in the building). There is also a huge communal roof terrace, one designated undercover parking space and an on-site gym. Ideal both as a first time buyer home or for perfect for a downsizer. No onward chain. Sole agent.

#### FEATURES

- Ground floor patio apartment
- Largest patio of all the lower floors
- Secure under cover parking plus storeroom
- Close to beach and park
- Ground floor 2bed 2bath apartment
- No onward chain