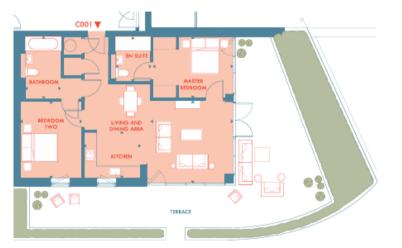

### **PROPERTY DESCRIPTION**

Spacious purpose-built, two bedroom, two bathroom, ground floor apartment in the sought-after Westmount development situated close to a large park and the beach. Internally this great property offers a practical open plan layout with two double bedrooms and two large bathrooms. The unique feature of this property is the large patio garden (in fact it is the largest ground floor patio in the building). There is also a huge communal roof terrace, one designated undercover parking space and an on-site gym. Ideal both as a first time buyer home or for perfect for a downsizer. No onward chain. Sole agent.

### Directions

At People's Park, turn up Westmount, the development is on RHS. The apartment is on the ground floor of the 3rd building W3. https://w3w.co/hotels.changed.petted

FLOORPLAN

BenestEstates