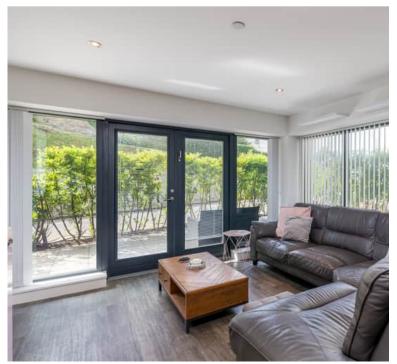

### **PROPERTY DESCRIPTION**

Spacious purpose-built, two bedroom, two bathroom, ground floor apartment in the sought-after Westmount development situated close to a large park and the beach. Internally this great property offers a practical open plan layout with two double bedrooms and two large bathrooms. The unique feature of this property is the large patio garden (in fact it is the largest ground floor patio in the building). There is also a huge communal roof terrace, one designated undercover parking space and an on-site gym. Ideal both as a first time buyer home or for perfect for a downsizer. No onward chain. Sole agent.

#### FEATURES

- Ground floor patio apartment
- Largest patio of all the lower floors
- Secure under cover parking plus storeroom
- Close to beach and park
- Ground floor 2bed 2bath apartment
- No onward chain