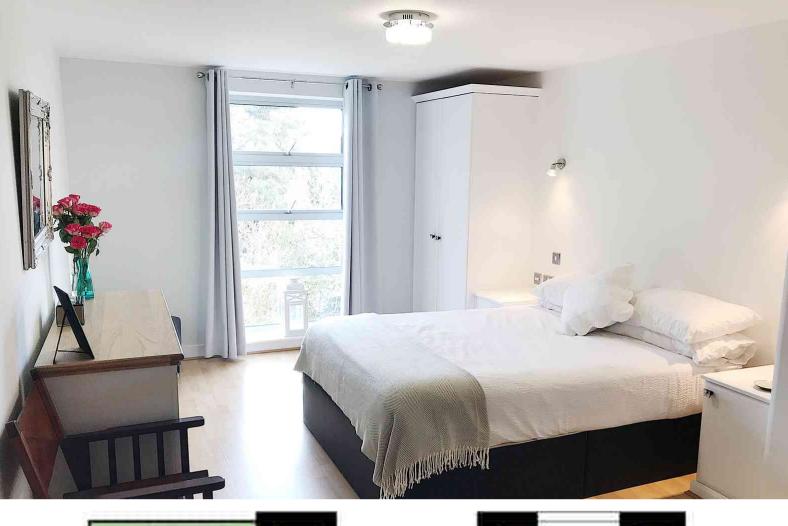

Upon entering, you immediately experience a sense of space, with the entrance hall featuring doors to each room and housing two spacious storage cupboards. The lounge/dining room exudes a 'bright & airy' ambiance, thanks to dual aspect floor-to-ceiling windows, each with sliding doors opening to a wrap around south westerly balcony. Stretching over 20 feet in length, this room offers ample space for a dining table and chairs in a recessed alcove, along with a large, comfortable seating area. A square archway leads into a contemporary kitchen, equipped with a matching range of base and eye-level cupboards. The kitchen includes a gas hob set into the work surface, with an oven below and extractor above. Integrated appliances feature a fridge/freezer, dishwasher and washing machine. The principal bedroom is a spacious double room with built-in wardrobes with a floor-to-ceiling window that provides views over the communal gardens at the rear of the property. The fully tiled ensuite bathroom features a matching four-piece suite, including a bath, wash hand basin set into a vanity unit, w/c, and a shower cubicle. The second bedroom is also a generously sized double room, offering plenty of space for wardrobes. Completing the accommodation is a shower room, fitted with a double shower cubicle, a vanity unit with an inset wash hand basin, and a w/c. The apartment is complemented with laminate flooring throughout and is offered with no forward chain and a secure allocated parking space.