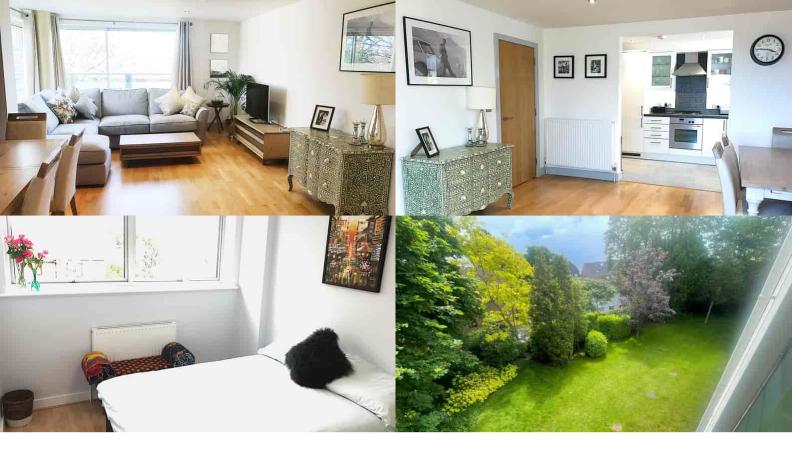

Upon entering, you immediately experience a sense of space, with the entrance hall featuring doors to each room and housing two spacious storage cupboards. The lounge/dining room exudes a 'bright & airy' ambiance, thanks to dual aspect floor-to-ceiling windows, each with sliding doors opening to a wrap around south westerly balcony. Stretching over 20 feet in length, this room offers ample space for a dining table and chairs in a recessed alcove, along with a large, comfortable seating area. A square archway leads into a contemporary kitchen, equipped with a matching range of base and eye-level cupboards. The kitchen includes a gas hob set into the work surface, with an oven below and extractor above. Integrated appliances feature a fridge/freezer, dishwasher and washing machine. The principal bedroom is a spacious double room with built-in wardrobes with a floor-to-ceiling window that provides views over the communal gardens at the rear of the property. The fully tiled ensuite bathroom features a matching four-piece suite, including a bath, wash hand basin set into a vanity unit, w/c, and a shower cubicle. The second bedroom is also a generously sized double room, offering plenty of space for wardrobes. Completing the accommodation is a shower room, fitted with a double shower cubicle, a vanity unit with an inset wash hand basin, and a w/c. The apartment is complemented with laminate flooring throughout and is offered with no forward chain and a secure allocated parking space.