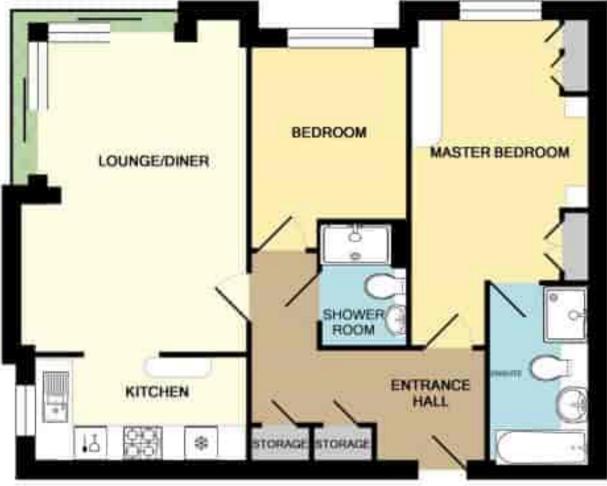

Upon entering, you immediately experience a sense of space, with the entrance hall featuring doors to each room and housing two spacious storage cupboards. The lounge/dining room exudes a 'bright & airy' ambiance, thanks to dual aspect floor-to-ceiling windows, each with sliding doors opening to a wrap around south westerly balcony. Stretching over 20 feet in length, this room offers ample space for a dining table and chairs in a recessed alcove, along with a large, comfortable seating area. A square archway leads into a contemporary kitchen, equipped with a matching range of base and eye-level cupboards. The kitchen includes a gas hob set into the work surface, with an oven below and extractor above. Integrated appliances feature a fridge/freezer, dishwasher and washing machine. The principal bedroom is a spacious double room with built-in wardrobes with a floor-to-ceiling window that provides views over the communal gardens at the rear of the property. The fully tiled ensuite bathroom features a matching four-piece suite, including a bath, wash hand basin set into a vanity unit, w/c, and a shower cubicle. The second bedroom is also a generously sized double room, offering plenty of space for wardrobes. Completing the accommodation is a shower room, fitted with a double shower cubicle, a vanity unit with an inset wash hand basin, and a w/c. The apartment is complemented with laminate flooring throughout and is offered with no forward chain and a secure allocated parking space.