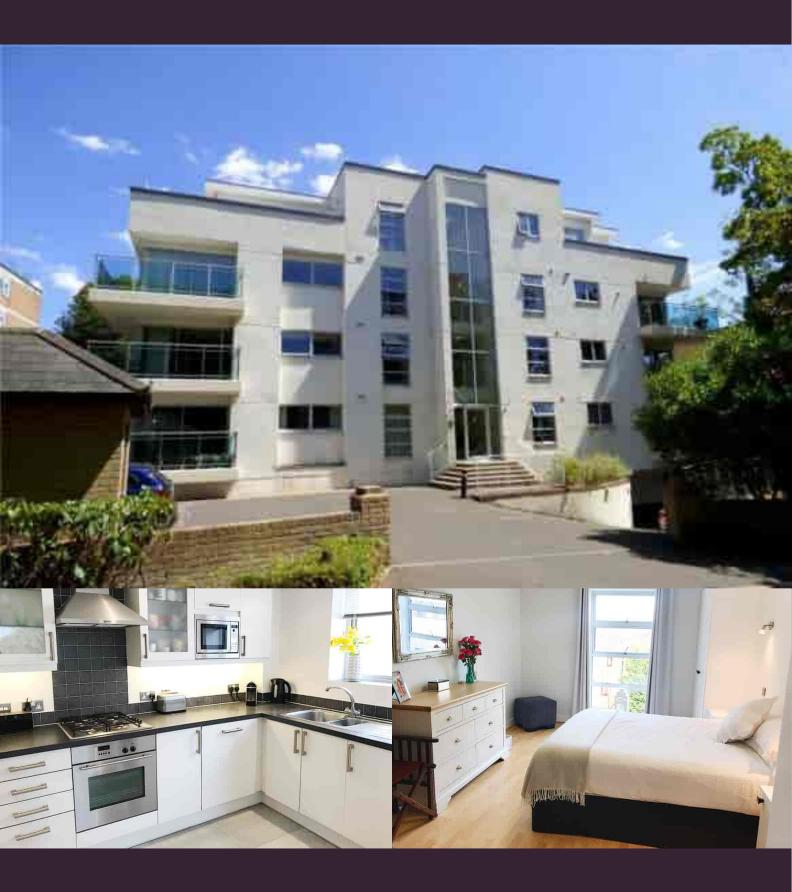

## About this property

A great opportunity to acquire this charming, two bedroom apartment, boasting spacious accommodation.

Located on the first floor of this modern building constructed in 2004, this immaculately presented apartment offers spacious accommodation throughout.

Upon entering, you immediately experience a sense of space, with the entrance hall featuring doors to each room and housing two spacious storage cupboards. The lounge/dining room exudes a 'bright & airy' ambiance, thanks to dual aspect floor-to-ceiling windows, each with sliding doors opening to a wrap around south westerly balcony. Stretching over 20 feet in length, this room offers ample space for a dining table and chairs in a recessed alcove, along with a large, comfortable seating area. A square archway leads into a contemporary kitchen, equipped with a matching range of base and eye-level cupboards. The kitchen includes a gas hob set into the work surface, with an oven below and extractor above. Integrated appliances feature a fridge/freezer, dishwasher and washing machine. The principal bedroom is a spacious double room with built-in wardrobes with a floor-to-ceiling window that provides views over the communal gardens at the rear of the property. The fully tiled ensuite bathroom features a matching four-piece suite, including a bath, wash hand basin set into a vanity unit, w/c, and a shower cubicle. The second bedroom is also a generously sized double room, offering plenty of space for wardrobes. Completing the accommodation is a shower room, fitted with a double shower cubicle, a vanity unit with an inset wash hand basin, and a w/c. The apartment is complemented with laminate flooring throughout and is offered with no forward chain and a secure allocated parking space.