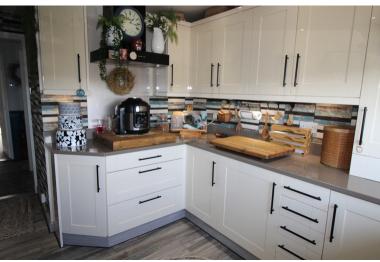

## **SUMMARY**

\*\* SEMI-DETACHED BUNGALOW, WELL PRESENTED, TWO BEDROOMS, SPACIOUS LOUNGE, MODERN KITCHEN & BATHROOM, CONSERVATORY, GARDENS, DRIVEWAY & GARAGE, VIEWS TO THE FRONT, CUL-DE-SAC LOCATION, EPC RATING C \*\*

## **FULL DESCRIPTION**

Situated in a cul-de-sac location is this well presented, two bedroom semi-detached bungalow which benefits from a conservatory to the rear and enjoys views to the front. This property has pleasant low maintenance gardens, patio deck along with a driveway leading to a detached garage. The accommodation briefly comprising of an entrance hall with storage cupboard, spacious lounge with windows to the front elevation, kitchen having a modern range of fitted wall and base units, oven, microwave, gas hob, extractor hood, washer, dryer, fridge freezer, windows to the front, bedroom 1 to the rear with fitted wardrobes, bedroom 2 to the rear with patio doors opening to a double glazed conservatory, bathroom with suite comprising of a rectangular spa bath, w.c, vanity wash basin,, window to the side. Gas central heating and double glazing. outside - low maintenance garden areas with beds and raised patio deck enjoying distant views. Driveway and detached garage. EPC Rating C.