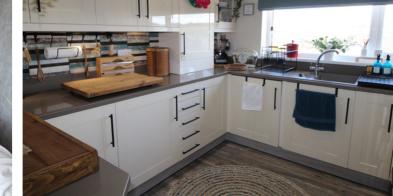

## **SUMMARY**

\*\* SEMI-DETACHED BUNGALOW, WELL PRESENTED, TWO BEDROOMS, SPACIOUS LOUNGE, MODERN KITCHEN & BATHROOM, CONSERVATORY, GARDENS, DRIVEWAY & GARAGE, VIEWS TO THE FRONT, CUL-DE-SAC LOCATION, EPC RATING C \*\*

## **FULL DESCRIPTION**

Situated in a cul-de-sac location is this well presented, two bedroom semi-detached bungalow which benefits from a conservatory to the rear and enjoys views to the front. This property has pleasant low maintenance gardens, patio deck along with a driveway leading to a detached garage. The accommodation briefly comprising of an entrance hall with storage cupboard, spacious lounge with windows to the front elevation, kitchen having a modern range of fitted wall and base units, oven, microwave, gas hob, extractor hood, washer, dryer, fridge freezer, windows to the front, bedroom 1 to the rear with fitted wardrobes, bedroom 2 to the rear with patio doors opening to a double glazed conservatory, bathroom with suite comprising of a rectangular spa bath, w.c, vanity wash basin,, window to the side. Gas central heating and double glazing. outside - low maintenance garden areas with beds and raised patio deck enjoying distant views. Driveway and detached garage. EPC Rating C.