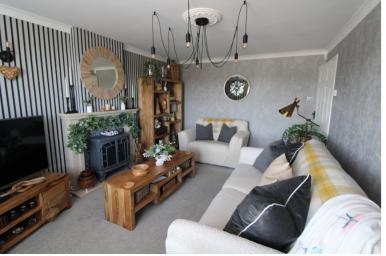

## **SUMMARY**

\*\* SEMI-DETACHED BUNGALOW, WELL PRESENTED, TWO BEDROOMS, SPACIOUS LOUNGE, MODERN KITCHEN & BATHROOM, CONSERVATORY, GARDENS, DRIVEWAY & GARAGE, VIEWS TO THE FRONT, CUL-DE-SAC LOCATION, EPC RATING C \*\*

## **FULL DESCRIPTION**

Situated in a cul-de-sac location is this well presented, two bedroom semi-detached bungalow which benefits from a conservatory to the rear and enjoys views to the front. This property has pleasant low maintenance gardens, patio deck along with a driveway leading to a detached garage. The accommodation briefly comprising of an entrance hall with storage cupboard, spacious lounge with windows to the front elevation, kitchen having a modern range of fitted wall and base units, oven, microwave, gas hob, extractor hood, washer, dryer, fridge freezer, windows to the front, bedroom 1 to the rear with fitted wardrobes, bedroom 2 to the rear with patio doors opening to a double glazed conservatory, bathroom with suite comprising of a rectangular spa bath, w.c, vanity wash basin,, window to the side. Gas central heating and double glazing. outside - low maintenance garden areas with beds and raised patio deck enjoying distant views. Driveway and detached garage. EPC Rating C.