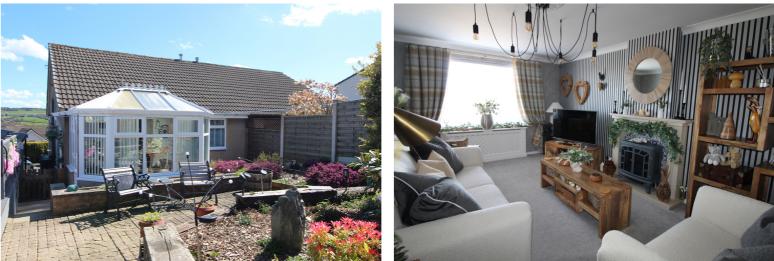

## **SUMMARY**

\*\* SEMI-DETACHED BUNGALOW, WELL PRESENTED, TWO BEDROOMS, SPACIOUS LOUNGE, MODERN KITCHEN & BATHROOM, CONSERVATORY, GARDENS, DRIVEWAY & GARAGE, VIEWS TO THE FRONT, CUL-DE-SAC LOCATION, EPC RATING C \*\*

## **FULL DESCRIPTION**

Situated in a cul-de-sac location is this well presented, two bedroom semi-detached bungalow which benefits from a conservatory to the rear and enjoys views to the front. This property has pleasant low maintenance gardens, patio deck along with a driveway leading to a detached garage. The accommodation briefly comprising of an entrance hall with storage cupboard, spacious lounge with windows to the front elevation, kitchen having a modern range of fitted wall and base units, oven, microwave, gas hob, extractor hood, washer, dryer, fridge freezer, windows to the front, bedroom 1 to the rear with fitted wardrobes, bedroom 2 to the rear with patio doors opening to a double glazed conservatory, bathroom with suite comprising of a rectangular spa bath, w.c, vanity wash basin,, window to the side. Gas central heating and double glazing. outside - low maintenance garden areas with beds and raised patio deck enjoying distant views. Driveway and detached garage. EPC Rating C.