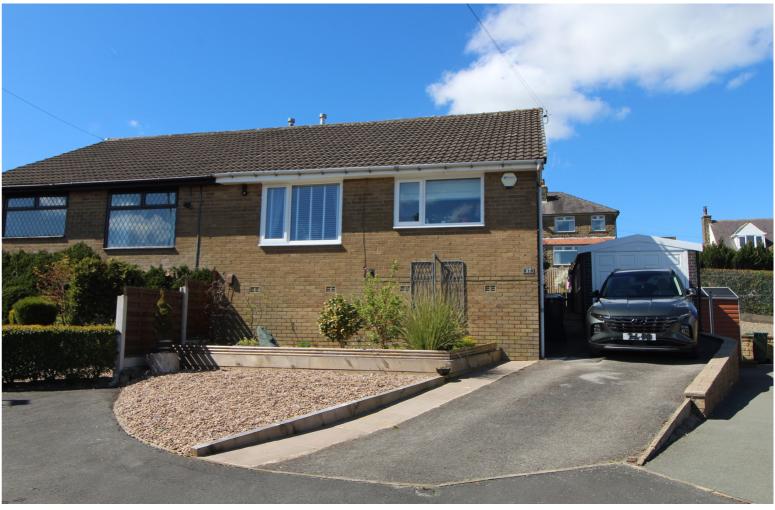

## **SUMMARY**

\*\* SEMI-DETACHED BUNGALOW, WELL PRESENTED, TWO BEDROOMS, SPACIOUS LOUNGE, MODERN KITCHEN & BATHROOM, CONSERVATORY, GARDENS, DRIVEWAY & GARAGE, VIEWS TO THE FRONT, CUL-DE-SAC LOCATION, EPC RATING C \*\*

## **FULL DESCRIPTION**

Situated in a cul-de-sac location is this well presented, two bedroom semi-detached bungalow which benefits from a conservatory to the rear and enjoys views to the front. This property has pleasant low maintenance gardens, patio deck along with a driveway leading to a detached garage. The accommodation briefly comprising of an entrance hall with storage cupboard, spacious lounge with windows to the front elevation, kitchen having a modern range of fitted wall and base units, oven, microwave, gas hob, extractor hood, washer, dryer, fridge freezer, windows to the front, bedroom 1 to the rear with fitted wardrobes, bedroom 2 to the rear with patio doors opening to a double glazed conservatory, bathroom with suite comprising of a rectangular spa bath, w.c, vanity wash basin,, window to the side. Gas central heating and double glazing. outside - low maintenance garden areas with beds and raised patio deck enjoying distant views. Driveway and detached garage. EPC Rating C.