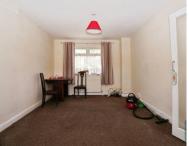

## **GROUND FLOOR**

**Enclosed Porch** 

Hallway

**Ground Floor Bathroom/WC** 

Kitchen: 9' 11" x 6' 9" (3.01m x 2.03m) Reception: 16 ' 11" x 10' 8" (5.15m x

3.26m)