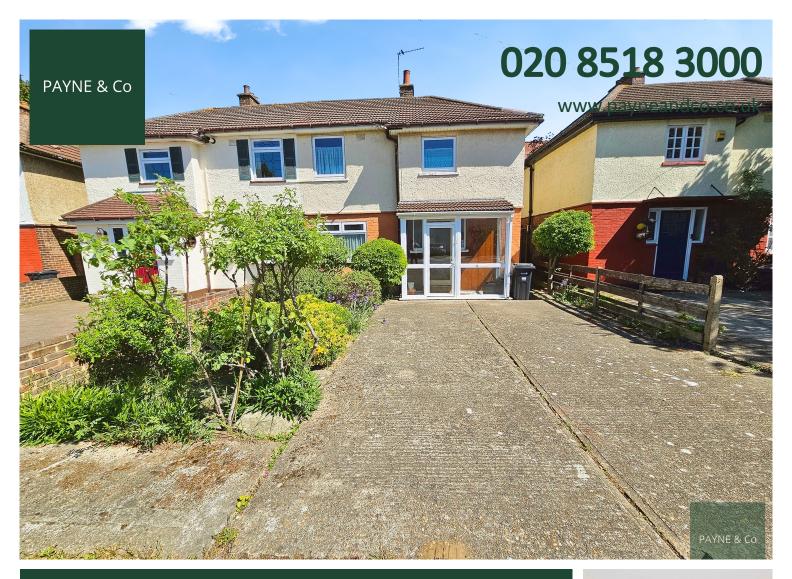

Crown Road, BARKINGSIDE, IG6 1NE £480,000

Freehold

Council Tax: Band C Redbridge

A semi-detached house is available for sale, ideally suited for first-time buyers. This property, despite needing a bit of renovation, boasts a wealth of potential with its three bedrooms, one bathroom, one kitchen, and a reception room. The configuration of the house offers a perfect canvas for those wishing to stamp their own design aesthetic or for anyone interested in a renovation project. The three bedrooms provide ample space for a growing family or for setting up a home office. The single bathroom and kitchen require refurbishment, allowing you to create your dream spaces. The reception room is a welcoming space, ideal for entertaining guests or for relaxing evenings in. The house's location is another selling point. It's well-situated with public transport links, nearby schools, and local amenities within easy reach. This makes it a convenient hub for both work and leisure. This property is a fantastic opportunity for those looking to get onto the property ladder and put their unique touch on their first home. It's a project that promises great rewards in a location that offers both convenience and community spirit.

- Off street parking
- Close to Stations
- Side Access

- Potential to Extend STPP
- Semi Detached House
- Three bedrooms
- Ideal First Time Buy

Off Street Parking Rear Garden