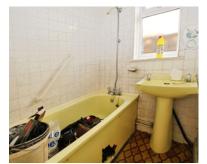

## **GROUND FLOOR**

**Enclosed Porch** 

Hallway

**Ground Floor Bathroom/WC** 

Kitchen: 9' 11" x 6' 9" (3.01m x 2.03m) Reception: 16 ' 11" x 10' 8" (5.15m x

3.26m)