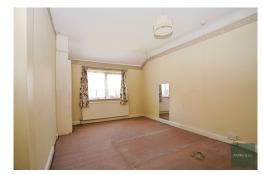

## **GROUND FLOOR**

**Enclosed Porch** 

Hallway

**Ground Floor Bathroom/WC** 

Kitchen: 9' 11" x 6' 9" (3.01m x 2.03m) Reception: 16 ' 11" x 10' 8" (5.15m x

3.26m)