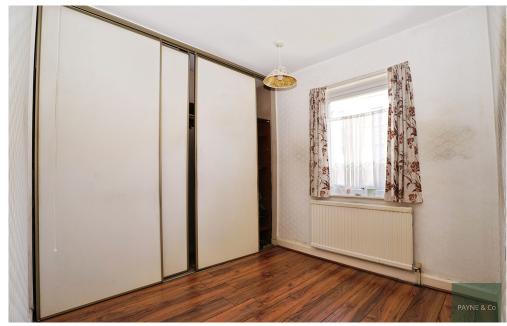

## **FIRST FLOOR**

Bedroom One: 15' 1" x 10' 2" (4.59m x

3.11m)

Bedroom Two: 9 ' 7" x 8' 9" (2.91m x

2.66m)

Bedroom Three: 8' 0" x 7' 8" (2.45m x

2.34m)

<u>EXTERIOR</u>