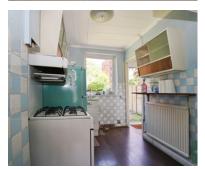

## **GROUND FLOOR**

**Enclosed Porch** 

Hallway

**Ground Floor Bathroom/WC** 

Kitchen: 9' 11" x 6' 9" (3.01m x 2.03m) Reception: 16 ' 11" x 10' 8" (5.15m x

3.26m)