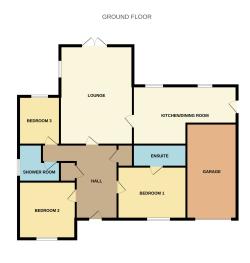

#### **LOUNGE**

19' 1" x 12' 1" (5.82m x 3.68m)

# **KITCHEN / DINER**

18' 10" x 10' 9" (5.74m x 3.28m)

#### **BEDROOM ONE**

11' 6" x 10' 5" (3.51m x 3.17m)

## **EN SUITE**

## **BEDROOM TWO**

## **BEDROOM THREE**

10' 5" x 8' 0" (3.17m x 2.44m)

## **SHOWER ROOM**

# **OUTSIDE**

Block paved driveway leading to a single garage. Enclosed rear garden laid to lawn with patio area.