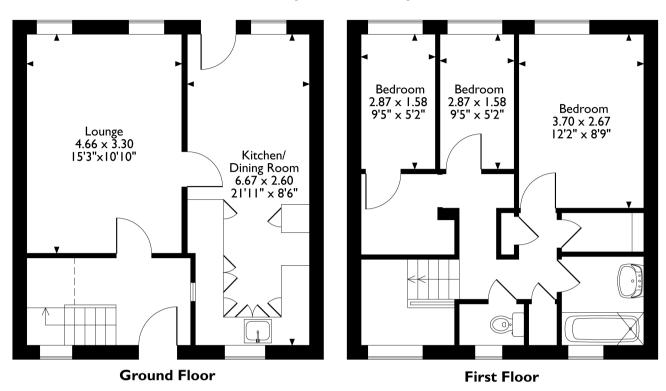

## St. Johns Close, Sowerby Bridge Approximate Gross Internal Area 80 Sq M/862 Sq Ft

Please note that the location of doors, windows and other items are approximate and this floorplan is to be used for illustrative purposes only. Unauthorized reproduction is prohibited.