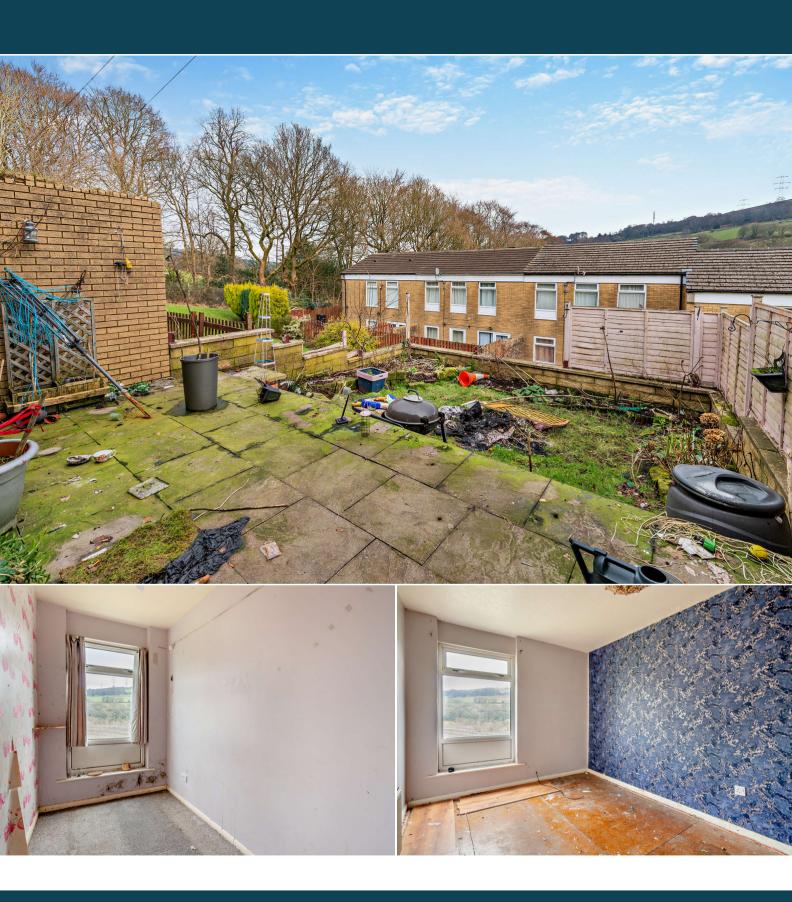

## St Johns Close Sowerby Bridge

Bettermove are proud to welcome to the market this 3 bedroom terraced house in Sowerby Bridge with excellent potential and no forward chain. The property requires a round of refurbishment to bring it up to its full potential. The council tax band is A.

The interior of this property consists of a living room and kitchen/dining room on the ground floor. The first floor comprises 3 bedrooms and the family bathroom. The exterior boasts a garden, perfect for enjoying the summer months.