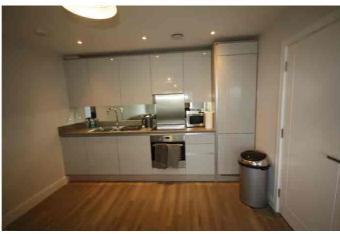

Front facing with peaceful views over Richings Park , open plan living area with rear wall integrated kitchen.

Master bedroom with fitted wardrobes ,latest style bathroom suite with double shower, separate storage and separate laundry area.