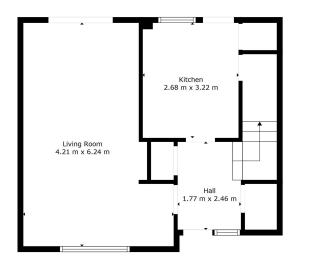

Floor 1

Floor 2

maloco mowat parker

Floor Plan Created By Cubicasa App. Measurements Deemed Highly Reliable But Not Guaranteed.

| Hall / Landing | 1.77 m x 2.46 m / 5'10" x 8'1"   | Bedroom 3 | 3.42 m x 3.48 m / 11'3" x 11'5" |
|----------------|----------------------------------|-----------|---------------------------------|
| Living Room    | 4.21 m x 6.24 m / 13'10" x 20'6" | Bathroom  | 2.25 m x 1.67 m / 7'5" x 5'6"   |
| Kitchen        | 2.68 m x 3.22 m / 8'10" x 10'7"  |           |                                 |
| Bedroom 1      | 3.33 m x 3.42 m / 10'11" x 11'3" |           |                                 |
| Bedroom 2      | 4.21 m x 3.48 m / 13'10" x 11'5" |           |                                 |