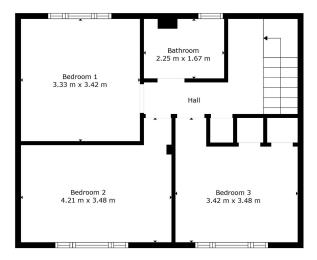

Floor 1

Floor 2

maloco mowat parker

Floor Plan Created By Cubicasa App. Measurements Deemed Highly Reliable But Not Guaranteed.

| Hall / Landing | 1.77 m x 2.46 m / 5'10" x 8'1"   | Bedroom 3 | 3.42 m x 3.48 m / 11'3" x 11'5" |
|----------------|----------------------------------|-----------|---------------------------------|
| Living Room    | 4.21 m x 6.24 m / 13'10" x 20'6" | Bathroom  | 2.25 m x 1.67 m / 7'5" x 5'6"   |
| Kitchen        | 2.68 m x 3.22 m / 8'10" x 10'7"  |           |                                 |
| Bedroom 1      | 3.33 m x 3.42 m / 10'11" x 11'3" |           |                                 |
| Bedroom 2      | 4.21 m x 3.48 m / 13'10" x 11'5" |           |                                 |