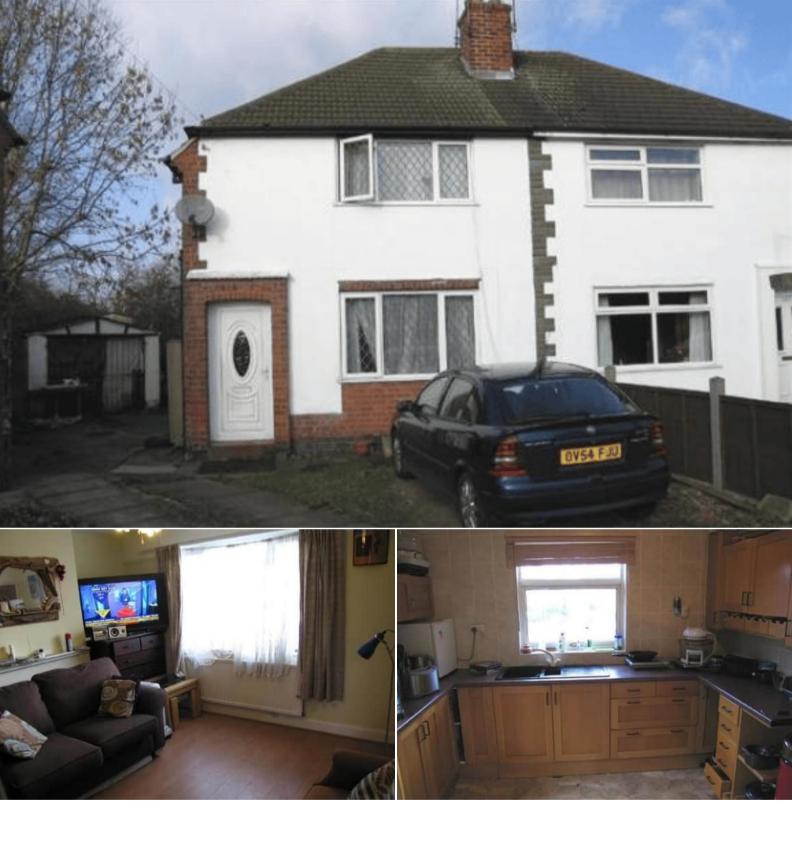

## Kingston Avenue Wigston

Bettermove are excited to welcome to the market this charming three bedroom semi-detached house in Wigston.

The property benefits from double glazing, gas central heating throughout and has a driveway to the front providing off street parking for several vehicles. The council tax band is B.

The interior of this well presented property comprises a spacious living room, fitted kitchen and shower room on the ground floor. The first floor consists of three bedrooms with an en suite bathroom to the master bedroom. The exterior boasts an enclosed rear garden with ample lawn area.

Situated in the popular town of Wigston, the property is close to a number of local amenities, including shops, supermarkets, restaurants and pubs. Excellent transport connections can be found from the A563, A6, M1, South Wigston and Leicester central rail station.