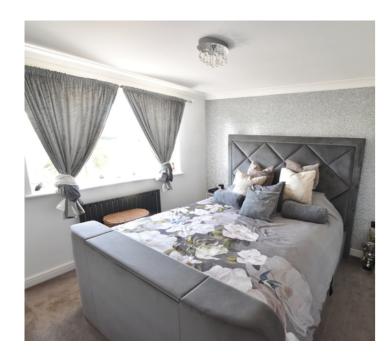

#### **Bedroom One**

11' 2" x 10' 4" (3.40m x 3.15m). Double glazed window to rear. Radiator.