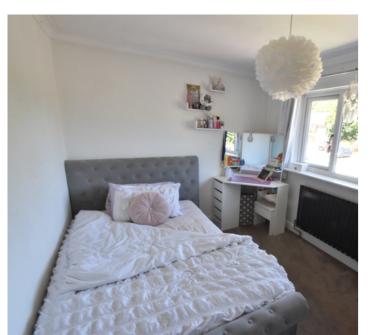

#### **Bedroom Two**

11' 4" x 8' 7" (3.45m x 2.62m). Double glazed window to front. Radiator.

#### **Bedroom Three**

9' 2" x 7' 2" (2.79m x 2.18m). Double glazed window to rear. Radiator. BT point