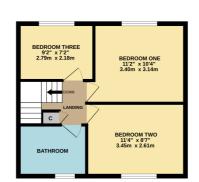

#### **Bedroom One**

11' 2" x 10' 4" (3.40m x 3.15m). Double glazed window to rear. Radiator.

#### **Bedroom Two**

11' 4" x 8' 7" (3.45m x 2.62m). Double glazed window to front. Radiator.

#### **Bedroom Three**

9' 2" x 7' 2" (2.79m x 2.18m). Double glazed window to rear. Radiator. BT point

#### **Bathroom**

Double glazed frosted window to front. White suite of low level WC, wall hung hand basin with storage under. Offset squared bath with separate shower unit. Radiator. Vinyl floor tiles. Splash back wall panels. Localised floor to ceiling.