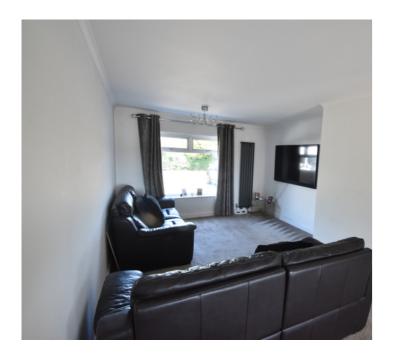

## **Living Room**

19' 6" x 11' 7" narrowing to 9' 3" (5.951m x 3.534m) Double glazed window to front. Two radiators. BT point. Leads through to: