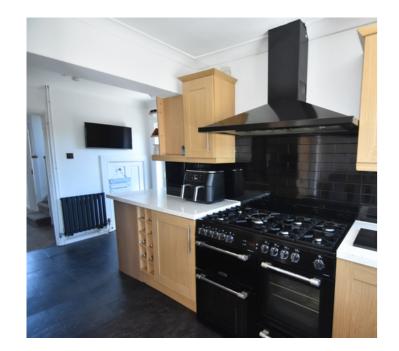

## Kitchen/Breakfast Room

17' 2" x 10' narrowing to 7' (5.23m x 3.05m). "L" shaped room. Double glazed window to rear. Double glazed door to side. Range of base and wall units. One and a half bowl stainless steel sink unit. Leisure range with electric ovens and gas hob. Double extractor hood over. Space for microwave. Fridge/freezer to remain. Space for washing machine and dishwasher to remain. Storage cupboard. Radiator. Localised tiling. Vinyl flooring.