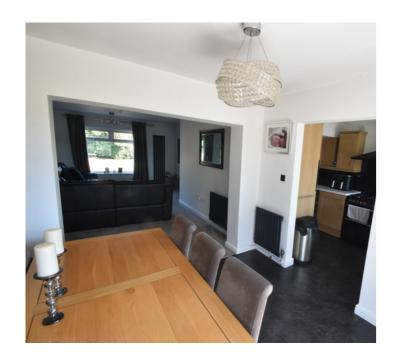

## **Dining Room**

9' 3"  $\times$  8' 9" (2.825m  $\times$  2.659m) Double glazed sliding patio doors to rear. Radiator. Vinyl floor. Opening to