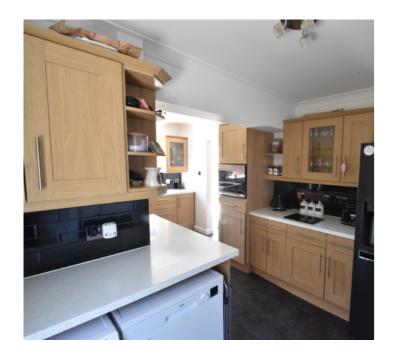

## Kitchen/Breakfast Room

17' 2" x 10' narrowing to 7' (5.23m x 3.05m). "L" shaped room. Double glazed window to rear. Double glazed door to side. Range of base and wall units. One and a half bowl stainless steel sink unit. Leisure range with electric ovens and gas hob. Double extractor hood over. Space for microwave. Fridge/freezer to remain. Space for washing machine and dishwasher to remain. Storage cupboard. Radiator. Localised tiling. Vinyl flooring.