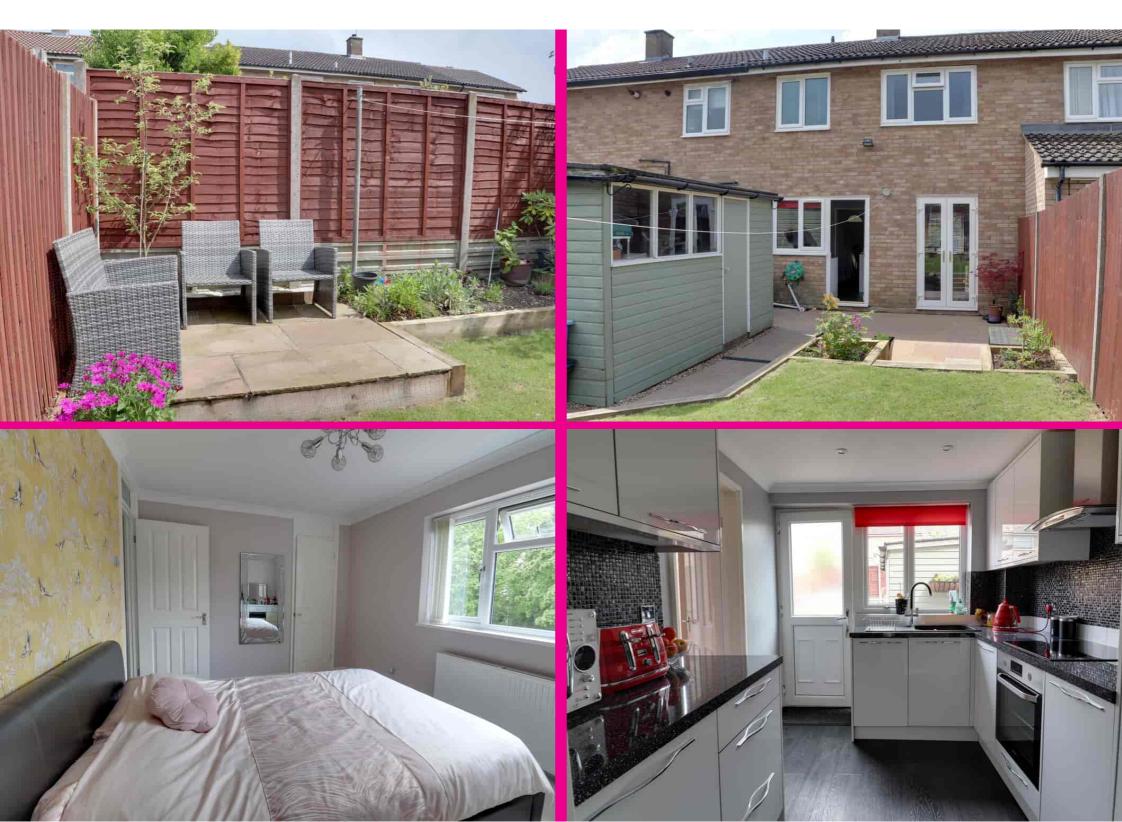

## Description

A truly immaculate and modernised, two, double bedroom home situated in a secluded, location. Accommodation comprises of spacious and light entrance hall with under stairs storage, a generous size lounge/diner with doors leading out to the rear garden. There is also views to the front. In addition to this there is a modern fitted kitchen with part built in appiances and plenty of cupboard space. There is also doors onto the rear garden.

Upstairs there are two double bedrooms, bedroom two benefiting from storage cupboard and airing cupboard. both the bedrooms are of a generous size.

In addition to this there is a modern bathroom which comprises of enclosed bath with shower, wash basin and W/C.

Outside to the front there is a block paved driveway for two cars.

The rear garden has been thoughtfully landscaped and has paved area, with stairs leading up to the lawn area. To the rear there is further seating areas.