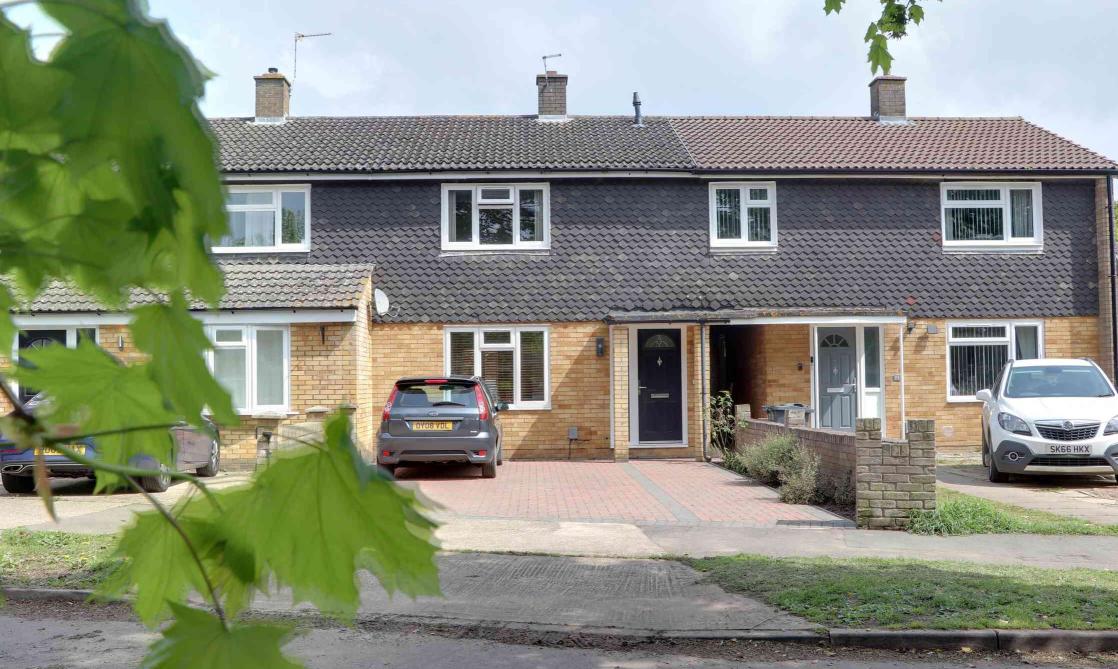

21 Harefield, Stevenage, Hertfordshire SG2 9NF

## Description

A truly immaculate and modernised, two, double bedroom home situated in a secluded, location. Accommodation comprises of spacious and light entrance hall with under stairs storage, a generous size lounge/diner with doors leading out to the rear garden. There is also views to the front. In addition to this there is a modern fitted kitchen with part built in appiances and plenty of cupboard space. There is also doors onto the rear garden.

Outside to the front there is a block paved driveway for two cars.

The rear garden has been thoughtfully landscaped and has paved area, with stairs leading up to the lawn area. To the rear there is further seating areas.