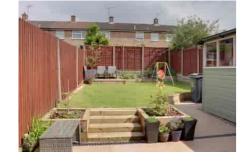

Outside to the front there is a block paved driveway for two cars.

The rear garden has been thoughtfully landscaped and has paved area, with stairs leading up to the lawn area. To the rear there is further seating areas.