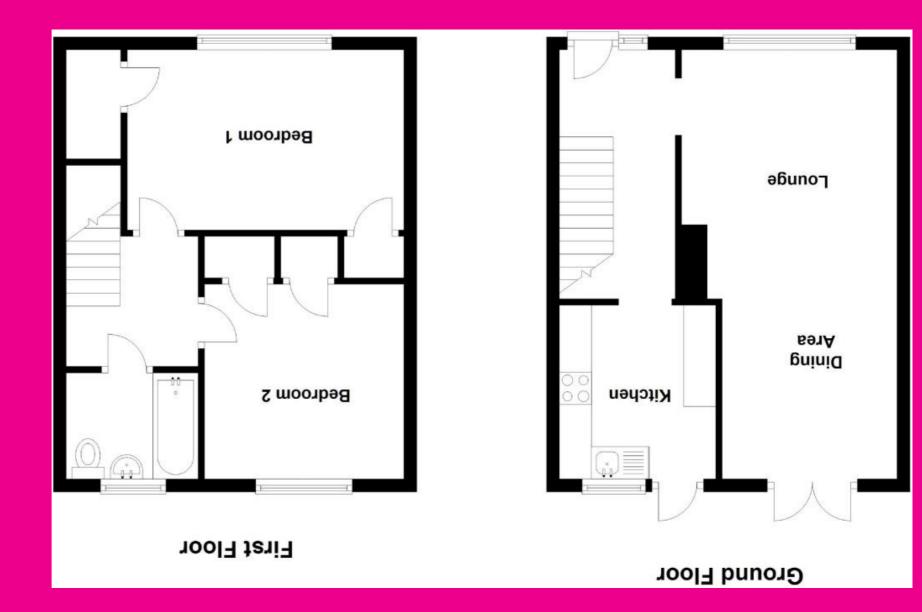

## Description

A truly immaculate and modernised, two, double bedroom home situated in a secluded, location. Accommodation comprises of spacious and light entrance hall with under stairs storage, a generous size lounge/diner with doors leading out to the rear garden. There is also views to the front. In addition to this there is a modern fitted kitchen with part built in appiances and plenty of cupboard space. There is also doors onto the rear garden.

Upstairs there are two double bedrooms, bedroom two benefiting from storage cupboard and airing cupboard. both the bedrooms are of a generous size.

In addition to this there is a modern bathroom which comprises of enclosed bath with shower, wash basin and W/C.

Outside to the front there is a block paved driveway for two cars.

The rear garden has been thoughtfully landscaped and has paved area, with stairs leading up to the lawn area. To the rear there is further seating areas.