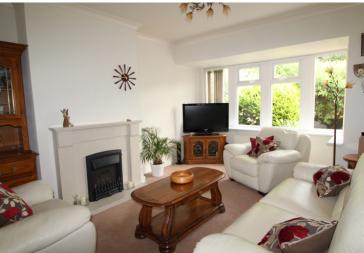

Ground Floor - Of an Entrance porch, Hallway with stairs and modern balustrade leading to the first floor. Lounge has windows to the front elevation, Dining room which is open plan through to a Conservatory which has a tiled floor, windows and double doors opening to the rear garden, tiled roof. The Kitchen has a range of fitted wall and base units, worktops, sink, oven, microwave, hob, extractor hood, dishwasher, recess storage space, windows to the rear elevation, side door. Good sized Porch/Utility with tiled floor, plumbing for washing machine, windows, door leading to the garage and door to the side.