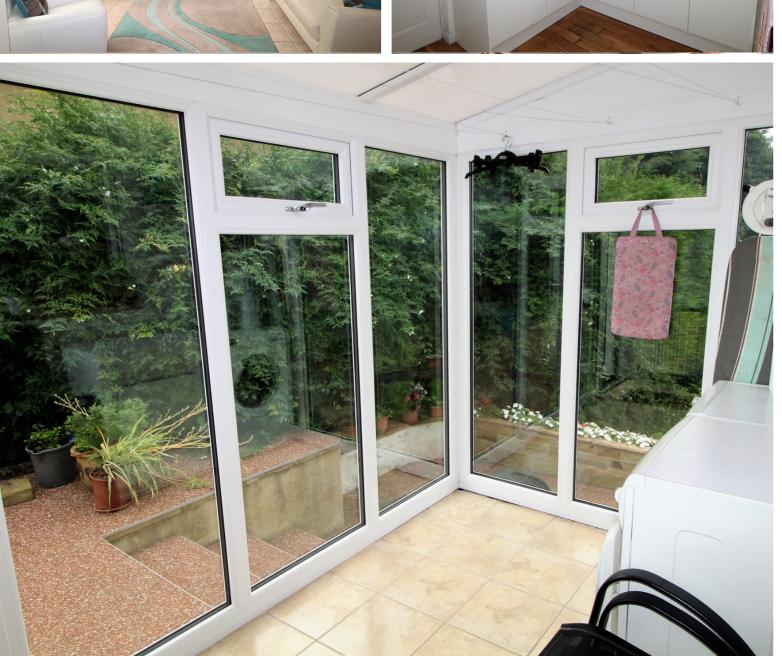

Ground Floor - Of an Entrance porch, Hallway with stairs and modern balustrade leading to the first floor. Lounge has windows to the front elevation, Dining room which is open plan through to a Conservatory which has a tiled floor, windows and double doors opening to the rear garden, tiled roof. The Kitchen has a range of fitted wall and base units, worktops, sink, oven, microwave, hob, extractor hood, dishwasher, recess storage space, windows to the rear elevation, side door. Good sized Porch/Utility with tiled floor, plumbing for washing machine, windows, door leading to the garage and door to the side.