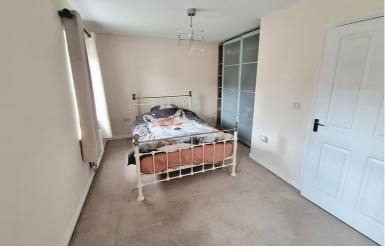

#### Bedroom One

15' 10" narrowing to 12' 2" x 11' 9" narrowing to 8' 9" (4.83m x 3.58m) Two uPVC double glazed sash windows to front aspect, radiator, plenty of double sockets, built in double wardrobe with hanging rail and shelving.

#### Bedroom Two

13' 6" x 9' 0" (4.11m x 2.74m) uPVC double glazed window to rear aspect, radiator, TV point, plenty of double sockets.