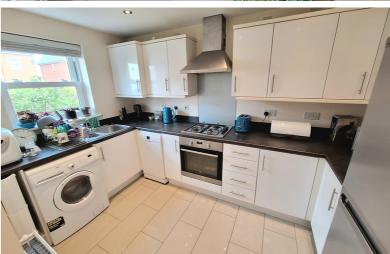

#### Kitchen

11' 6" x 8' 9" (3.51m x 2.67m)

Range of matching wall and base level units with a roll edge work surface over, built in gas hob with stainless steel extractor over and splash back, built in electric oven, space and plumbing for a washing machine and dishwasher, space for a fridge/freezer, sink and drainer unit, inset spotlights, porcelain tiled flooring extractor fan, radiator.