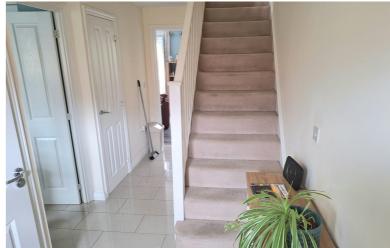

#### **Entrance Hallway**

Double glazed frosted door to front aspect, radiator, porcelain tiled flooring, stairs rising to first floor accommodation, built in storage cupboard, inset spotlights, single plug socket and access to the lounge/diner, kitchen and downstairs WC.

### Landing

Loft hatch, built in storage cupboard.