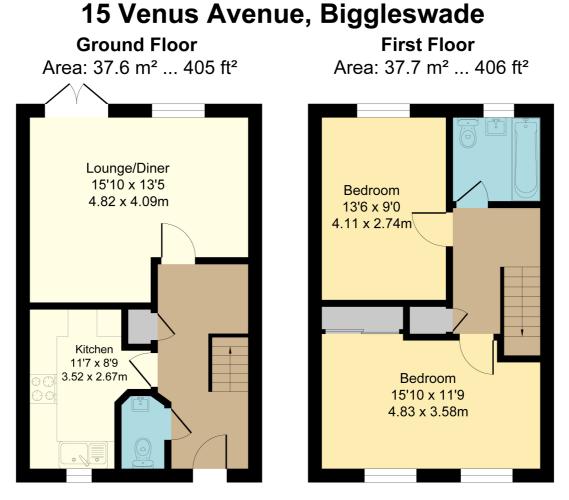

## Ground Floor

#### **Entrance Hallway**

Double glazed frosted door to front aspect, radiator, porcelain tiled flooring, stairs rising to first floor accommodation, built in storage cupboard, inset spotlights, single plug socket and access to the lounge/diner, kitchen and downstairs WC.

#### Kitchen

11' 6" x 8' 9" (3.51m x 2.67m)

Range of matching wall and base level units with a roll edge work surface over, built in gas hob with stainless steel extractor over and splash back, built in electric oven, space and plumbing for a washing machine and dishwasher, space for a fridge/freezer, sink and drainer unit, inset spotlights, porcelain tiled flooring extractor fan, radiator.

## Lounge/Diner

15' 10" narrowing to 9'0" x 13' 5" narrowing to 9'8" (4.83m x 4.09m) uPVC double glazed window and French doors to rear aspect onto the garden, radiator and electric feature fireplace.

#### Downstairs WC

Low level flush WC, wash hand basin, porcelain tiled flooring, half ceramic tiled walls, radiator, fuse box, extractor fan, inset spotlights.

#### First Floor

### Landing

Loft hatch, built in storage cupboard.

#### Bedroom One

15' 10" narrowing to 12' 2" x 11' 9" narrowing to 8' 9" (4.83m x 3.58m) Two uPVC double glazed sash windows to front aspect, radiator, plenty of double sockets, built in double wardrobe with hanging rail and shelving.

#### Bedroom Two

13' 6" x 9' 0" (4.11m x 2.74m) uPVC double glazed window to rear aspect, radiator, TV point, plenty of double sockets.

### Family Bathroom

Three piece suite comprising of panelled bath with shower over and screen, low level flush WC, wash hand basin, heated towel rail, uPVC double glazed frosted window to rear aspect. fully tiled, tiled flooring, inset spotlights.

#### Total Area: 75.3 m<sup>2</sup> ... 811 ft<sup>2</sup> All Measurements are approximate and for display purposes only

All measurements are approximate and quoted in metric with imperial equivalents and for general guidance only and whilst every attempt has been made to ensure accuracy, they must not be relied on. The fixtures, fittings and appliances referred to have not been tested and therefore no guarantee can be given and that they are in working order. Internal photographs are reproduced for general information and it must not be inferred that any item shown is included with the property. For a free valuation, contact the numbers listed on the brochure.