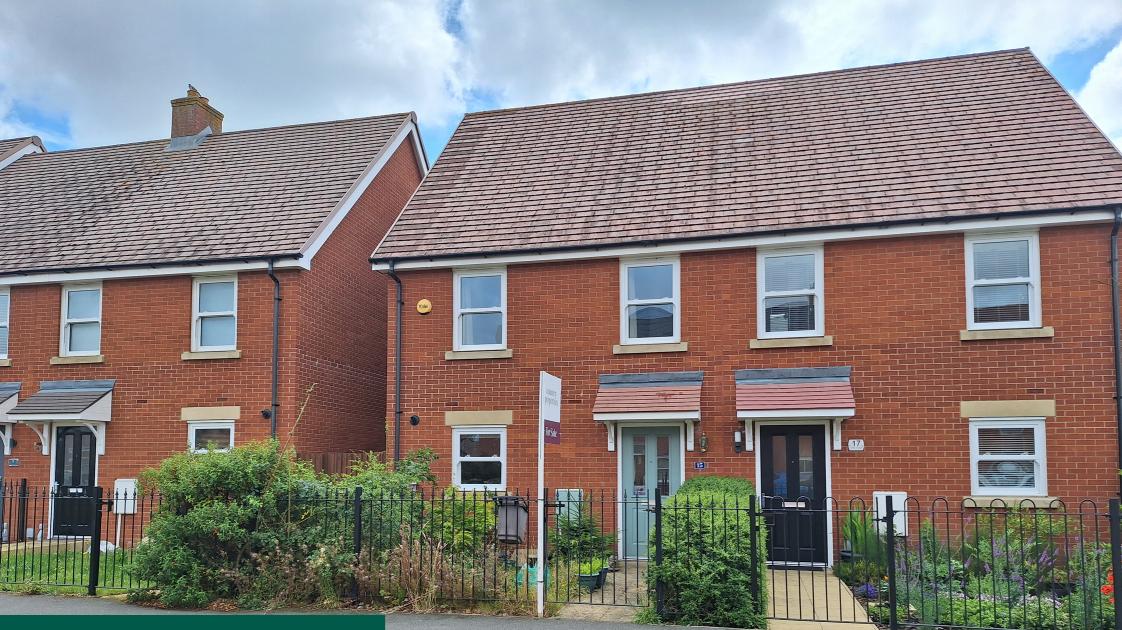

# 15, Venus Avenue

Biggleswade, Bedfordshire, SG18 8FJ OIEO £325,000

# country properties

This well presented two bedroom semi-detached property is situated along Venus Avenue on the popular Kings Reach development. The property benefits from two double bedrooms, modern kitchen, lounge/diner with French doors onto the garden, downstairs WC and family bathroom. Externally, the property offers front and rear gardens with gated access leading to the allocated parking for one car at the rear. Viewing is highly advised!! \*\*OFFERED CHAIN FREE\*\*

#### Front

The front of the property is gated, laid to lawn and surrounded by fence and shrubs with a block paved pathway leading to the front door, storm porch over front entrance and access to the rear of the property through a wooden gate to the side.