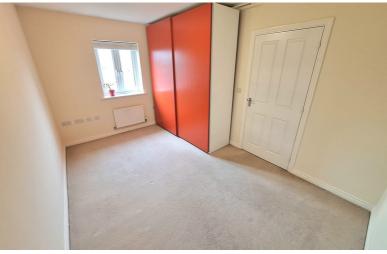

#### Bedroom One

15' 10" narrowing to 12' 2" x 11' 9" narrowing to 8' 9" (4.83m x 3.58m) Two uPVC double glazed sash windows to front aspect, radiator, plenty of double sockets, built in double wardrobe with hanging rail and shelving.

#### Bedroom Two

13' 6" x 9' 0" (4.11m x 2.74m) uPVC double glazed window to rear aspect, radiator, TV point, plenty of double sockets.