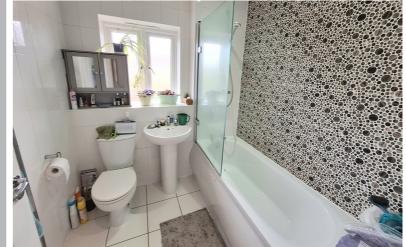

### Family Bathroom

Three piece suite comprising of panelled bath with shower over and screen, low level flush WC, wash hand basin, heated towel rail, uPVC double glazed frosted window to rear aspect. fully tiled, tiled flooring, inset spotlights.