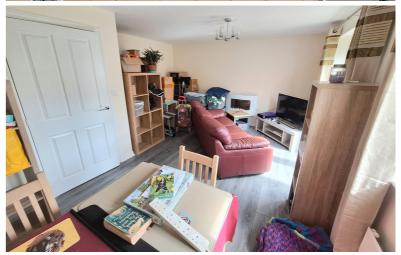

## Lounge/Diner

15' 10" narrowing to 9'0" x 13' 5" narrowing to 9'8" (4.83m x 4.09m) uPVC double glazed window and French doors to rear aspect onto the garden, radiator and electric feature fireplace.