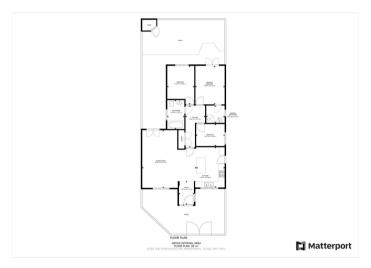

droom Detached Bungalow
- Master Bedroom with En Suite
- Rear Enclosed Garden With Decking Area
- Private Drive with Electric Gates

£265,000

**For Sale** 



Tel: 01302 247754 Email: info@thepropertyhive.co.uk Web: www.thepropertyhive.co.uk

#### **Owner's View**

Welcome to this beautifully presented and modern detached bungalow, located on the highly desirable Littleworth Lane in Rossington, Doncaster. Offering contemporary living at its finest, this property is perfect for those seeking a spacious, single-level home with luxury touches. Situated in the popular village of Rossington, this property benefits from excellent local amenities, schools, and transport links, including easy access to the motorway network and Doncaster Sheffield Airport.

#### **Ground Floor**

#### Floor Plan



#### Open Plan Kitchen Diner and Lounge











All measurements provided are approximate and should be verified before exchange of contracts. No appliances have been tested and should be checked to ensure they are in good working order.



el: 01302 247754 Email: info@thepropertyhive.co.uk Web: www.thepropertyhive.co.uk







#### Hallway



Master Bedroom with Ensuite







Email: info@thepropertyhive.co.uk Web: www.thepropertyhive.co.uk



#### **Bedroom**





#### **Bedroom**



**Bathroom** 



**External** 



Tel: 01302 247754 Email: info@thepropertyhive.co.uk Web: www.thepropertyhive.co.uk

#### **Front Aspect**





#### **Rear Garden**



#### **Property Information**

Council Tax Band - D

Utilities - Mains Gas, Mains Electricity, Mains Water

Water Meter -

Average Annu