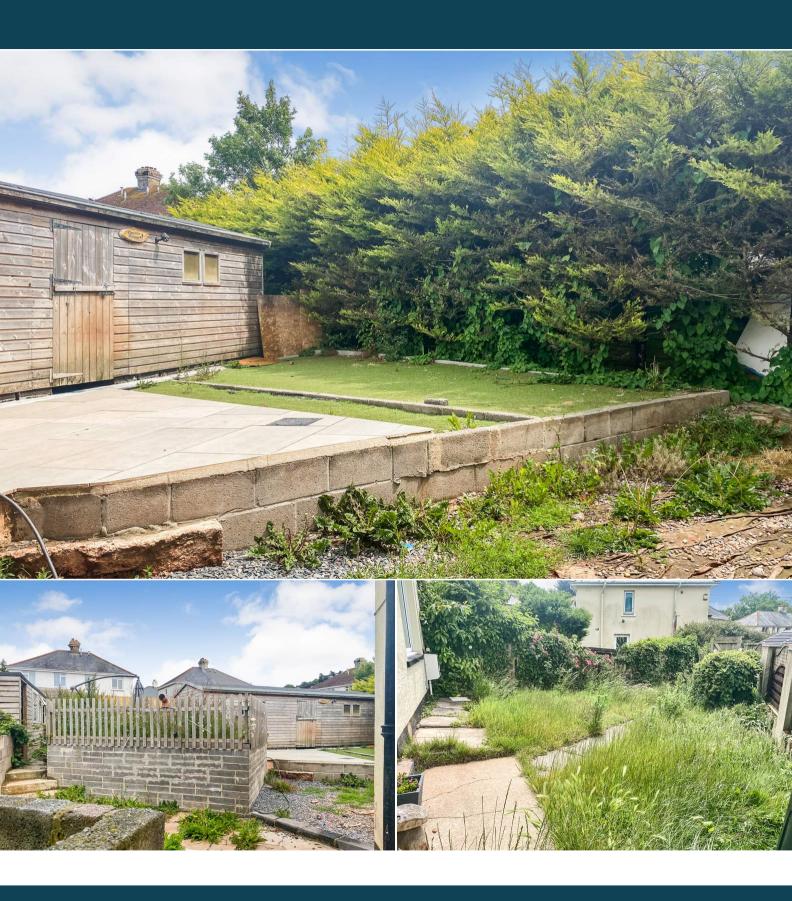

The property benefits from double glazing, gas central heating throughout and has off street parking available. The council tax band is B.

The interior of this property comprises a spacious living room, the fitted kitchen and a convenient WC on the ground floor. The first floor consists of three bedrooms and the family bathroom. The exterior boasts a private rear garden, perfect for enjoying the summer months.