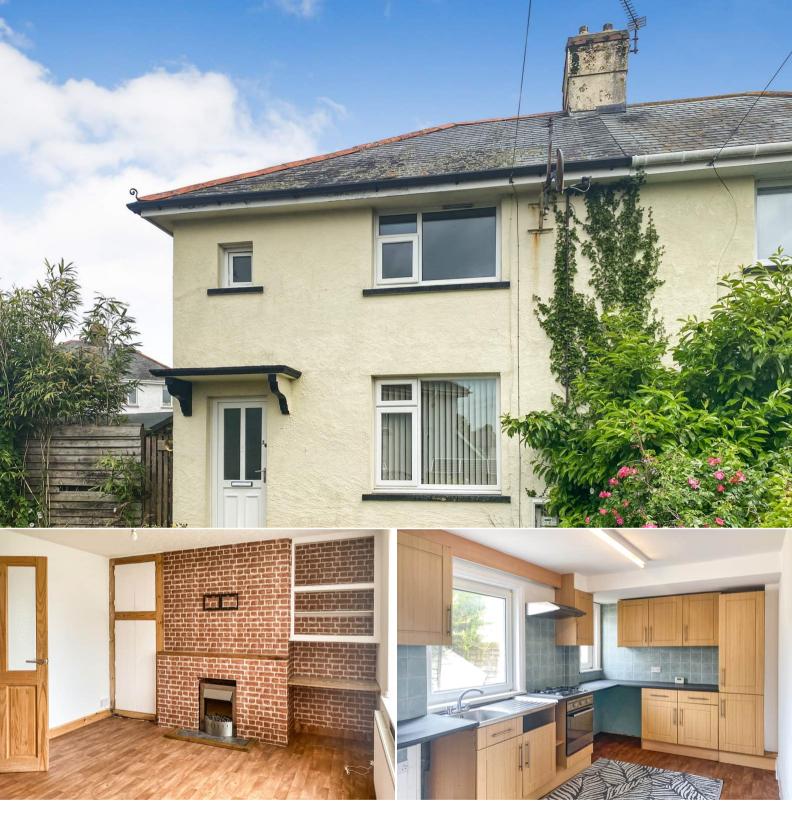

## Dorchester Grove Torquay

Bettermove are proud to present this 3 bedroom Semi-Detached House in Torquay, available with no forward chain. This property requires refurbishments throughout to bring it up to its full potential.

The property benefits from double glazing, gas central heating throughout and has off street parking available. The council tax band is B.

The interior of this property comprises a spacious living room, the fitted kitchen and a convenient WC on the ground floor. The first floor consists of three bedrooms and the family bathroom. The exterior boasts a private rear garden, perfect for enjoying the summer months.