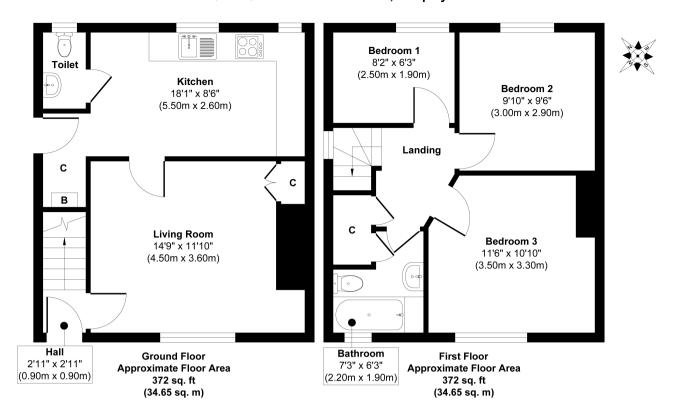

## TQ2 8JQ - 20 Dorchester Grove, Torquay

## Approx. Gross Internal Floor Area 744 sq. ft / 69.30 sq. m

Whilst every attempt has been made to ensure the accuracy of the floor plan contained here, measurements of doors, windows, rooms and any other items are approximate and no responsibility is taken for any error, omission, or mis-statement. The measurements should not be relied upon for valuation, transaction and/or funding purposes liplan is for illustrative purposes only and should be used as such by any prospective purchaser or tenant.