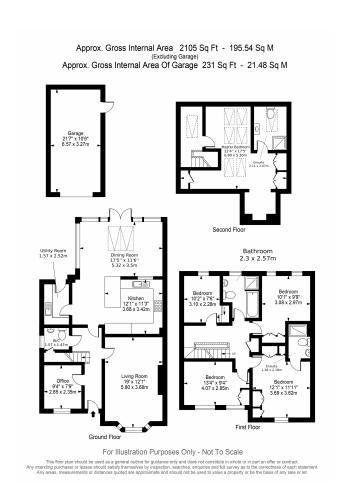

## £665,000 Freehold

- 5 bedroom detached
- Garage & driveway
- Kitchen diner and utility
- Air conditioning
- South facing enclosed garden
- Electric Car Charging Point
- Utility & Cloakroom
- Downstairs study
- Top floor master bedroom with dressing area & en-suite
- Sough after area of Broughton

Upstairs, the property boasts four generously sized double bedrooms, each with built-in wardrobes and there is also a large 4-piece family bathroom with modern fittings. The top floor hosts the master bedroom, complete with a luxurious ensuite, a dressing room, a dedicated makeup studio, and a skylight that floods the space with light.