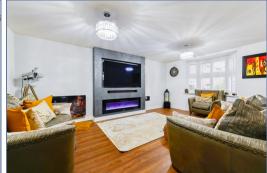

The heart of the home is the expansive, extended kitchendining area, flooded with natural light and fully equipped with modern appliances, including a water filter softener and sleek countertops. The underfloor heating system ensures warmth throughout the ground floor, while the air-conditioning heating system provides year-round comfort. The kitchen-diner is perfect for hosting family gatherings, while a separate utility room and downstairs cloakroom add convenience and practicality. The spacious lounge features a stunning feature wall and electric fireplace, creating a welcoming space for relaxation.