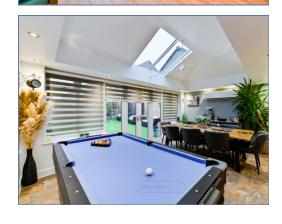

The heart of the home is the expansive, extended kitchendining area, flooded with natural light and fully equipped with modern appliances, including a water filter softener and sleek countertops. The underfloor heating system ensures warmth throughout the ground floor, while the air-conditioning heating system provides year-round comfort. The kitchen-diner is perfect for hosting family gatherings, while a separate utility room and downstairs cloakroom add convenience and practicality. The spacious lounge features a stunning feature wall and electric fireplace, creating a welcoming space for relaxation.