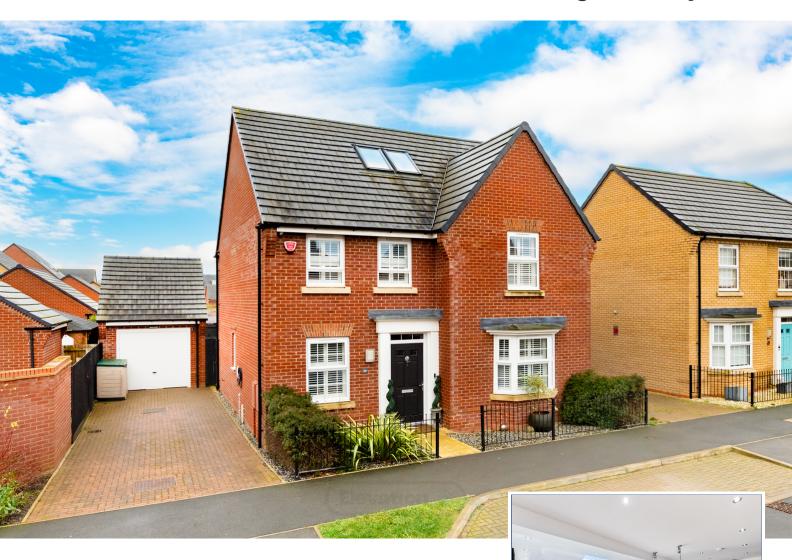

## 28 Bow Road, Brooklands, Milton Keynes, Buckinghamshire, MK10 7GN

## £665,000 Freehold

- 5 bedroom detached
- Garage & driveway
- Kitchen diner and utility
- Air conditioning
- South facing enclosed garden
- Electric Car Charging Point
- Utility & Cloakroom
- Downstairs study
- Top floor master bedroom with dressing area & en-suite
- Sough after area of Broughton

This stunning 5-bedroom detached house in the highly desirable area of Broughton offers an exceptional blend of modern living, stylish design, and family-friendly features. With ample living space, this beautifully presented home is perfect for growing families and those who love to entertain, offering the ideal balance of comfort and luxury.