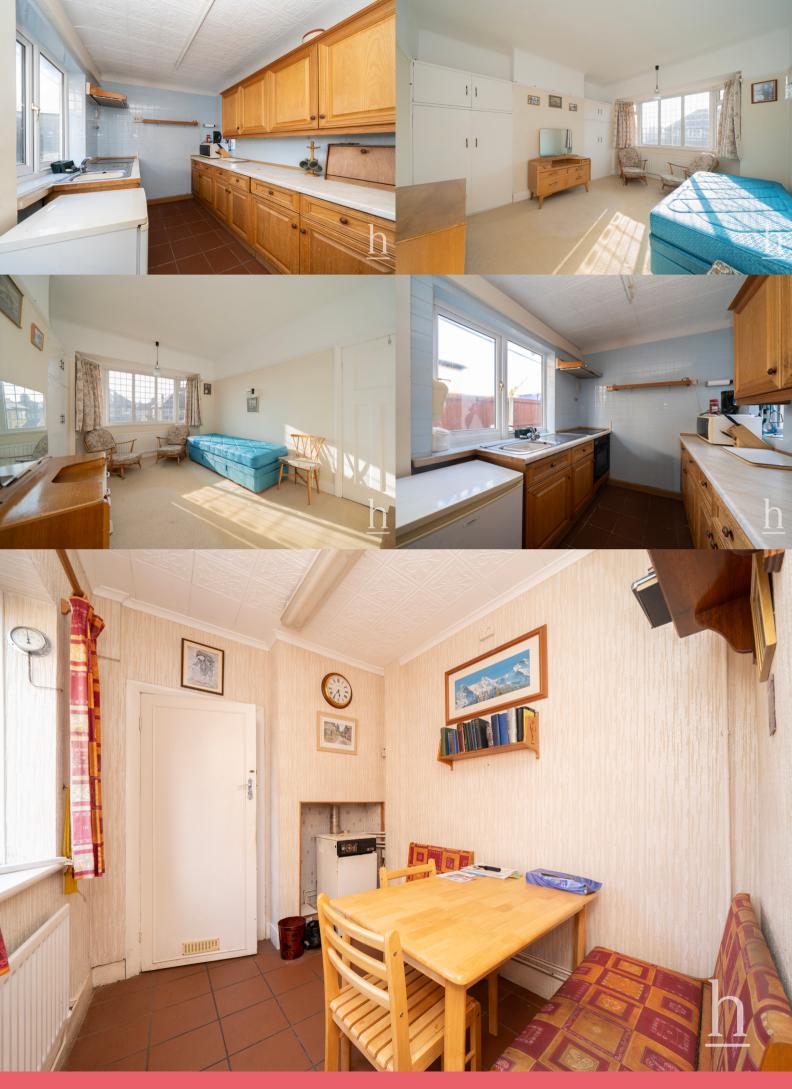

# Dining/Breakfast Room 7' 8" x 9' 1" (2.34m x 2.77m)

7' 10" x 10' 3" (2.39m x 3.12m)