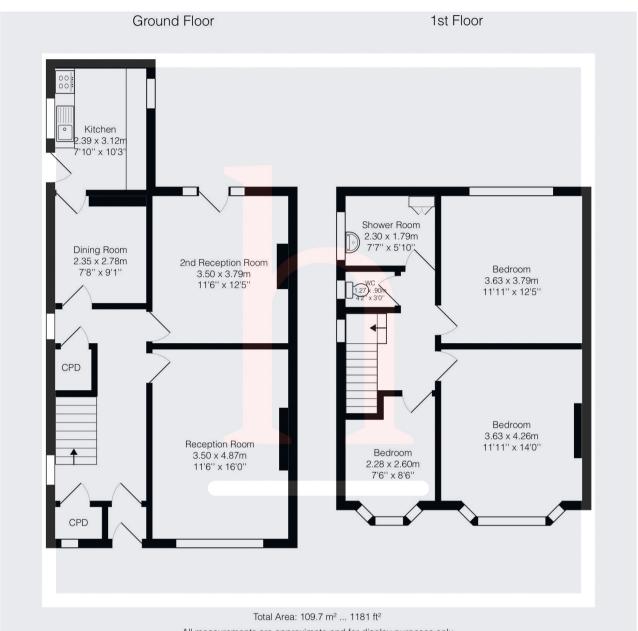

## **Ground Floor**

## Living Room

11' 6" x 16' 0" (3.51m x 4.88m)

# **Second Reception Room** 11' 6" x 12' 5" (3.51m x 3.78m)

# Dining/Breakfast Room 7' 8" x 9' 1" (2.34m x 2.77m)

7' 10" x 10' 3" (2.39m x 3.12m)

## First Floor

## Bedroom

11' 11" x 14' 0" (3.63m x 4.27m)

#### **Bedroom**

11' 11" x 12' 5" (3.63m x 3.78m)

#### Bedroom

7' 6" x 8' 6" (2.29m x 2.59m)

#### Shower Room

7' 7" x 5' 10" (2.31m x 1.78m)

4' 2" x 3' 0" (1.27m x 0.91m)

All measurements are approximate and for display purposes only.