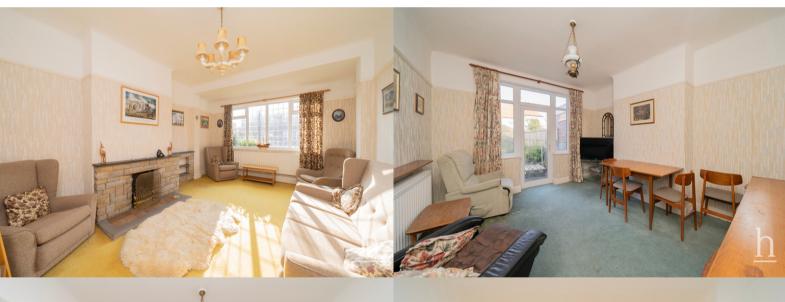

## Living Room

11' 6" x 16' 0" (3.51m x 4.88m)

# **Second Reception Room** 11' 6" x 12' 5" (3.51m x 3.78m)