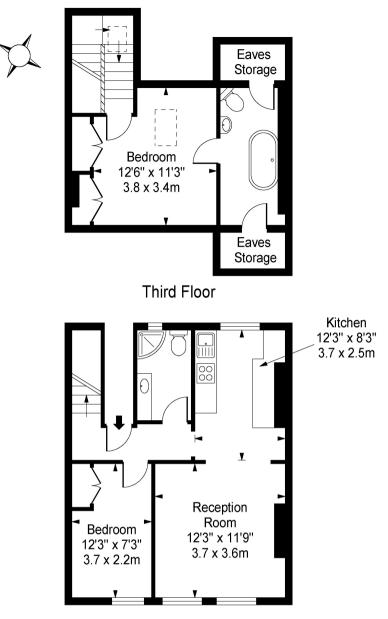

## Northcote Road, SW11

Second Floor

Approx Gross Internal Area 712 Sq Ft - 66.1 Sq M For Illustration Purposes Only - Not To Scale photosandfloorplans.com ©

## **PROPERTY FEATURES**

- Ample Storage
- Fully Refurbished
- **Convenient Location** • Available Immediately
- Brand New Appliances .
- London Borough of Wandsworth
- 2 Double Bedrooms
- 2 Bath / Shower Rooms (1 x E/S)
- Large Kitchen/Reception Room
- 712 Sq Ft / 66.1 Sq M .