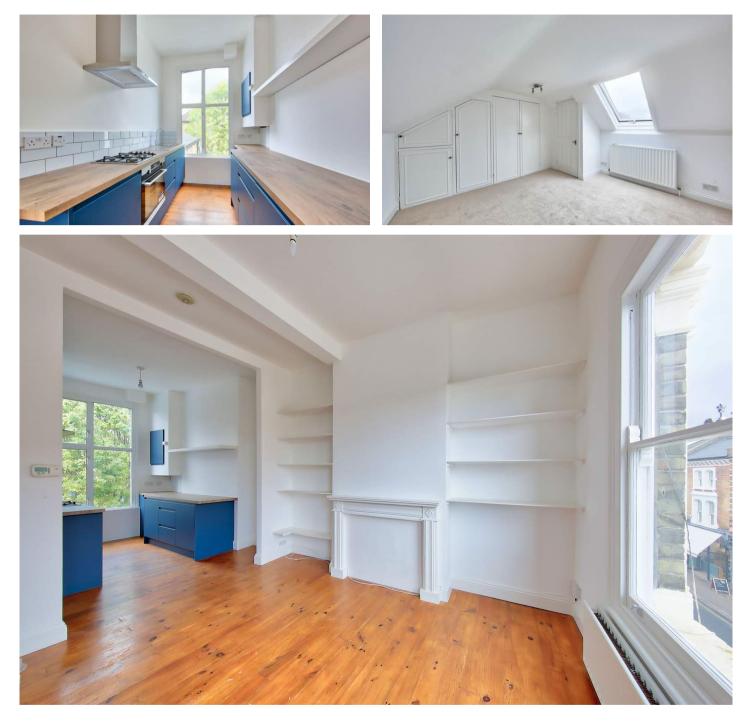

## JT JOHN THOROGOOD

Northcote Road Between The Commons SW11

TO LET

This conveniently located, bright, split level flat has been fully refurbished throughout and is presented in immaculate condition.

## **PROPERTY FEATURES**

- Ample Storage
- Fully Refurbished
- **Convenient Location** • Available Immediately
- Brand New Appliances .
- London Borough of Wandsworth
- 2 Double Bedrooms
- 2 Bath / Shower Rooms (1 x E/S)
- Large Kitchen/Reception Room
- 712 Sq Ft / 66.1 Sq M .