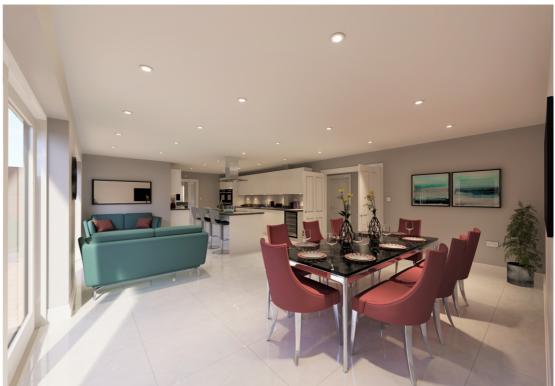

\*\*Stamp duty paid, visit the on site Sales office for more information.\*\*

The Beech is a stunning brand new semi-detached three/four bedroom home within an exclusive gated development, Manor Walk, in the sought after town of Thaxted. The ground floor greets you with a beautiful, bright, vaulted entrance hall. The property offers open-plan kitchen/family/breakfast room with utility room, separate living room that leads to a study/fourth bedroom and cloakroom. The first floor comprises of three generous sized bedrooms; one with en-suites, in addition to the family bathroom.

\*Please note, internal photos are CGI.

- A brand new semi-detached three/four bedroom family home
- Exclusive gated new development of 7 houses
- Open plan bespoke kitchen/dining room
- Double carport and driveway with electric charging point
- 10 year NHBC warranty
- Close to Saffron Walden and Bishops Stortford
- Move in by Spring. Visit the on site Sales office for more information
- Stamp duty paid