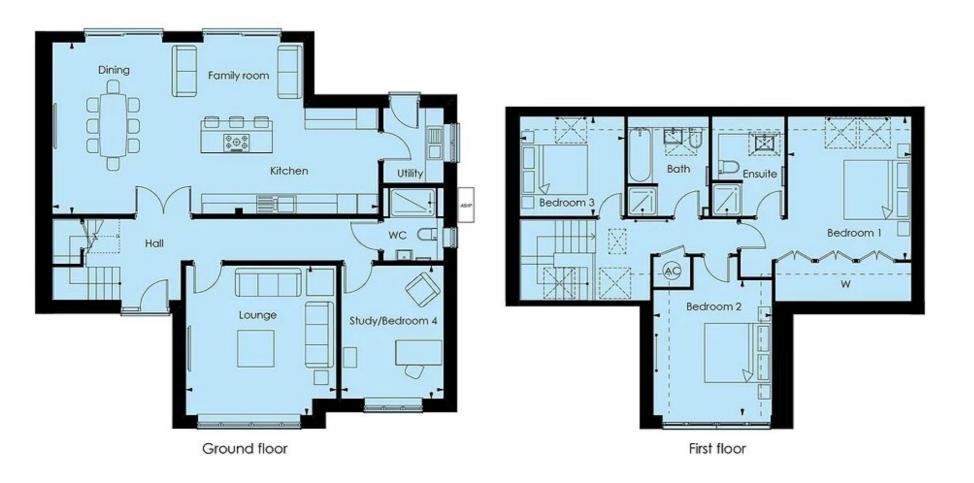

\*\*Stamp duty paid, visit the on site Sales office for more information.\*\*

The Beech is a stunning brand new semi-detached three/four bedroom home within an exclusive gated development, Manor Walk, in the sought after town of Thaxted. The ground floor greets you with a beautiful, bright, vaulted entrance hall. The property offers open-plan kitchen/family/breakfast room with utility room, separate living room that leads to a study/fourth bedroom and cloakroom. The first floor comprises of three generous sized bedrooms; one with en-suites, in addition to the family bathroom.