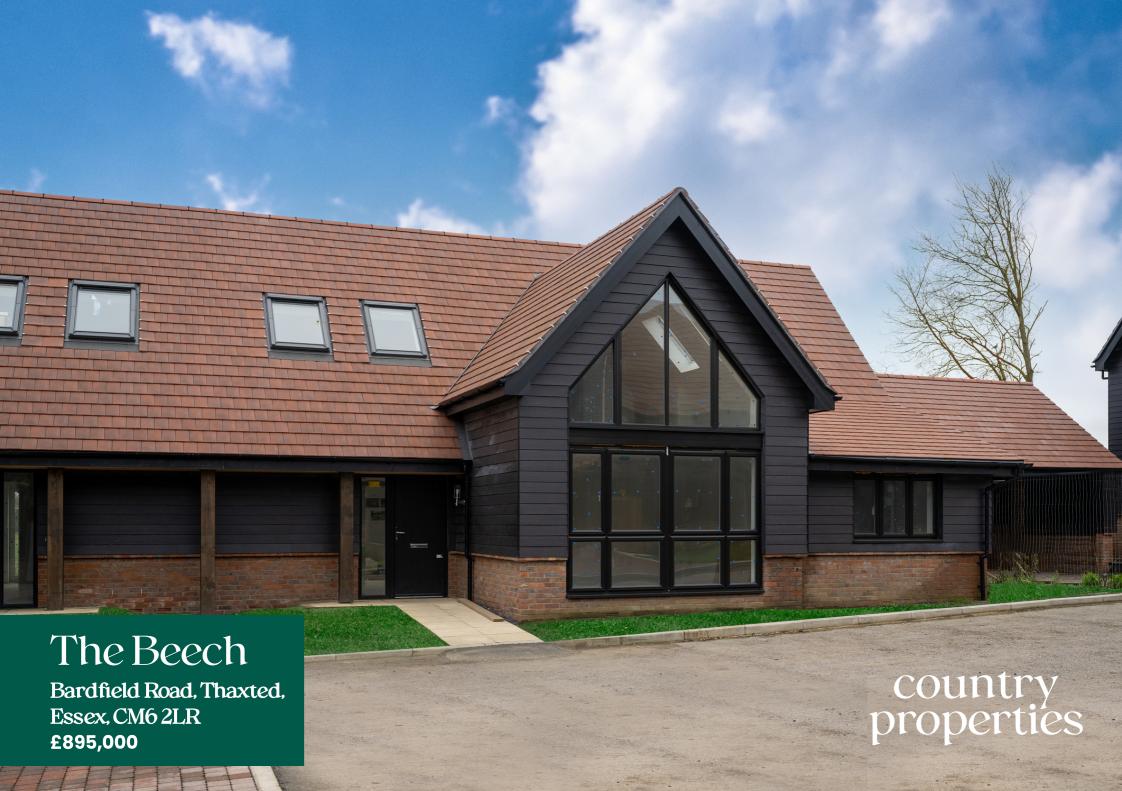

\*\*Stamp duty paid, visit the on site Sales office for more information.\*\*

The Beech is a stunning brand new semi-detached three/four bedroom home within an exclusive gated development, Manor Walk, in the sought after town of Thaxted. The ground floor greets you with a beautiful, bright, vaulted entrance hall. The property offers open-plan kitchen/family/breakfast room with utility room, separate living room that leads to a study/fourth bedroom and cloakroom. The first floor comprises of three generous sized bedrooms; one with en-suites, in addition to the family bathroom.

The property offers a double carport with driveway and private enclosed rear garden.

Built by multi award-winning developer Osprey Homes, Manor Walk is a unique gated development of 7 bespoke new homes, offering peace and tranquillity, yet just a short ten minute walk from the town of Thaxted.

Located just off of Bardfield Road, just outside the small town of Thaxted, one of the country's finest country towns with its famous Guildhall, magnificent Church and restored windmill set amongst a backdrop of Medieval houses. Within easy access of Great Dunmow, Saffron Walden and Bishops Stortford and London Stansted Airport.