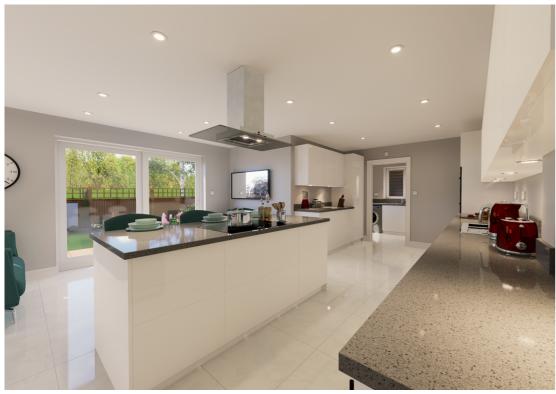

\*\*Stamp duty paid, visit the on site Sales office for more information.\*\*

The Beech is a stunning brand new semi-detached three/four bedroom home within an exclusive gated development, Manor Walk, in the sought after town of Thaxted. The ground floor greets you with a beautiful, bright, vaulted entrance hall. The property offers open-plan kitchen/family/breakfast room with utility room, separate living room that leads to a study/fourth bedroom and cloakroom. The first floor comprises of three generous sized bedrooms; one with en-suites, in addition to the family bathroom.

\*Please note, internal photos are CGI.

- A brand new semi-detached three/four bedroom family home
- Exclusive gated new development of 7 houses
- Open plan bespoke kitchen/dining room
- Double carport and driveway with electric charging point
- 10 year NHBC warranty
- Close to Saffron Walden and Bishops Stortford
- Move in by Spring. Visit the on site Sales office for more information
- Stamp duty paid