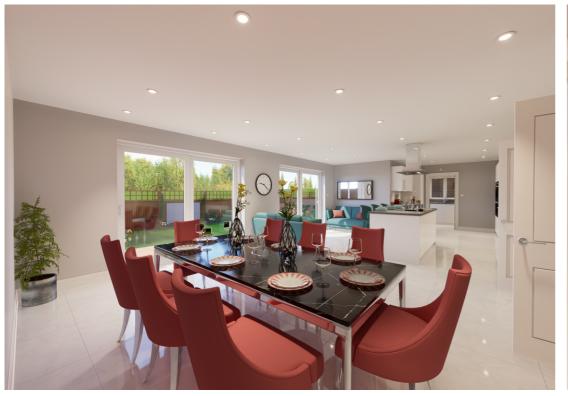

\*\*Stamp duty paid, visit the on site Sales office for more information.\*\*

The Beech is a stunning brand new semi-detached three/four bedroom home within an exclusive gated development, Manor Walk, in the sought after town of Thaxted. The ground floor greets you with a beautiful, bright, vaulted entrance hall. The property offers open-plan kitchen/family/breakfast room with utility room, separate living room that leads to a study/fourth bedroom and cloakroom. The first floor comprises of three generous sized bedrooms; one with en-suites, in addition to the family bathroom.

\*Please note, internal photos are CGI.

- A brand new semi-detached three/four bedroom family home
- Exclusive gated new development of 7 houses
- Open plan bespoke kitchen/dining room
- Double carport and driveway with electric charging point
- 10 year NHBC warranty
- Close to Saffron Walden and Bishops Stortford
- Move in by Spring. Visit the on site Sales office for more information
- Stamp duty paid