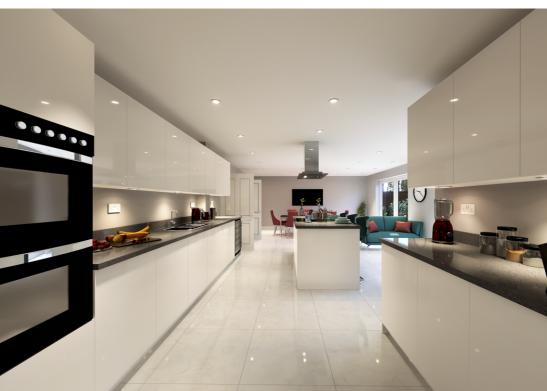

\*\*Stamp duty paid, visit the on site Sales office for more information.\*\*

The Beech is a stunning brand new semi-detached three/four bedroom home within an exclusive gated development, Manor Walk, in the sought after town of Thaxted. The ground floor greets you with a beautiful, bright, vaulted entrance hall. The property offers open-plan kitchen/family/breakfast room with utility room, separate living room that leads to a study/fourth bedroom and cloakroom. The first floor comprises of three generous sized bedrooms; one with en-suites, in addition to the family bathroom.

\*Please note, internal photos are CGI.

- A brand new semi-detached three/four bedroom family home
- Exclusive gated new development of 7 houses
- Open plan bespoke kitchen/dining room
- Double carport and driveway with electric charging point
- 10 year NHBC warranty
- Close to Saffron Walden and Bishops Stortford
- Move in by Spring. Visit the on site Sales office for more information
- Stamp duty paid