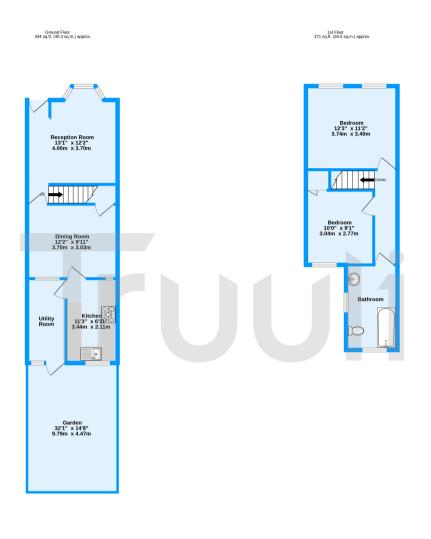

Old Town, Croydon, CR0 TOTAL FLOOR AREA : 806 sq.ft. (74.8 sq.m.) approx. Measurements are approximate. Not to scale. Itiustrative purposes only Made with Metropic 80202