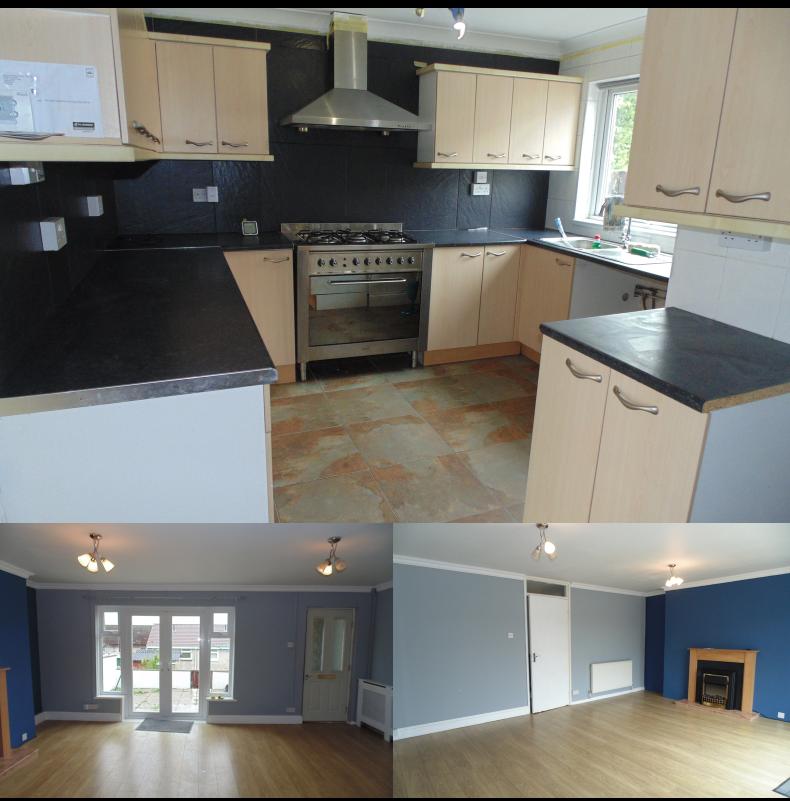

### PROPERTY DESCRIPTION

JW Homes are offering FOR RENT this End Link Property situated in Pontllanfraith within close proximity to local amenities, Schools and major road networks.

Accommodation briefly comprising to the Ground floor entrance porch, living through dining room, fitted kitchen and ground floor WC. To the first floor are three bedrooms and family bathroom. Further benefits include double glazing, gas central heating and front and rear gardens.

#### FEATURES

- END LINK PROPERTY
- 3 BEDROOMS
- LIVING/DINING ROOM
- FITTED KITCHEN
- FIRST FLOOR BATHROOM

- GROUND FLOOR WC
- HOLDING DEPOSIT £125.00 AND BOND £630.00
- DOUBLE GLAZING AND GAS CENTRAL HEATING
- FRONT AND REAR GARDENS
- NO PETS AND NO SMOKERS