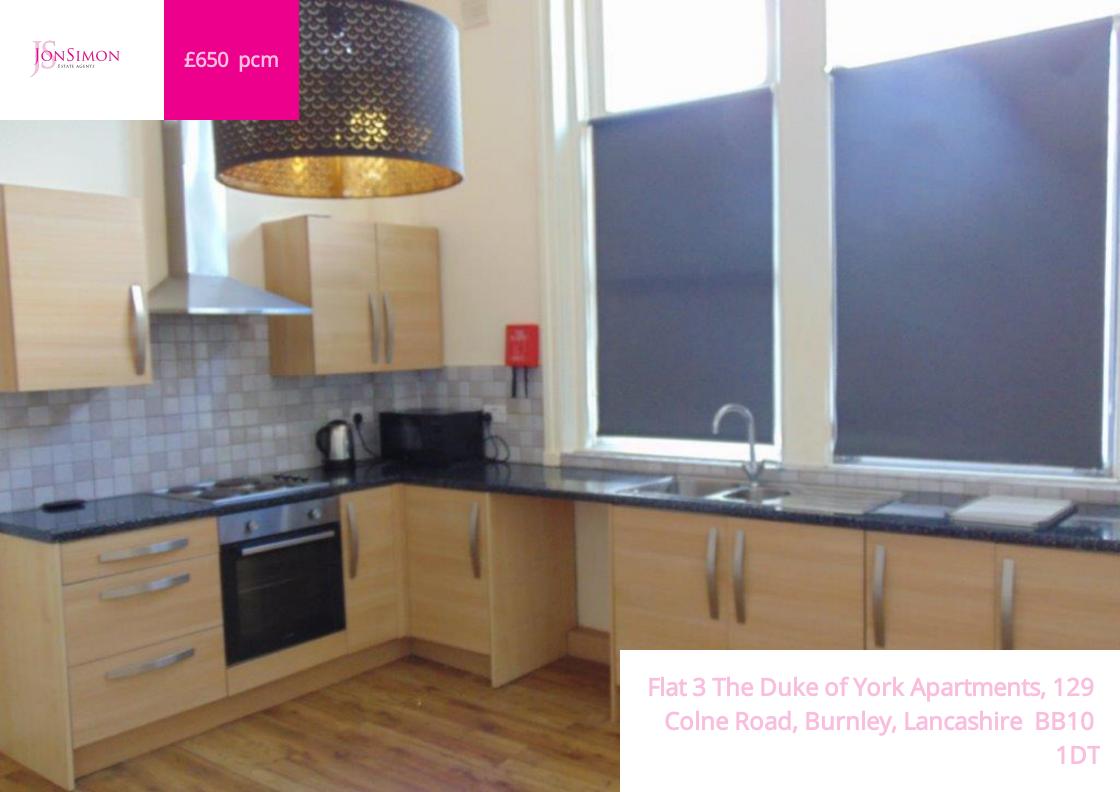

## PROPERTY DESCRIPTION

New to the market, we offer a first floor, modern, 2 bedroom apartment situated in the ever popular Duke of York Apartment complex.

With an entrance to the ground floor with coded access, leading to the first floor apartment.

Entering the apartment leads to a hallway, an open plan living / kitchen area with integrated oven/hob and free standing items, 2 bedrooms and 3 piece bathroom with shower over bath.

The apartment is presented as part furnished.

KITCHEN/DINER

**BEDROOM 1** 

BEDROOM 2

**BATHROOM** 