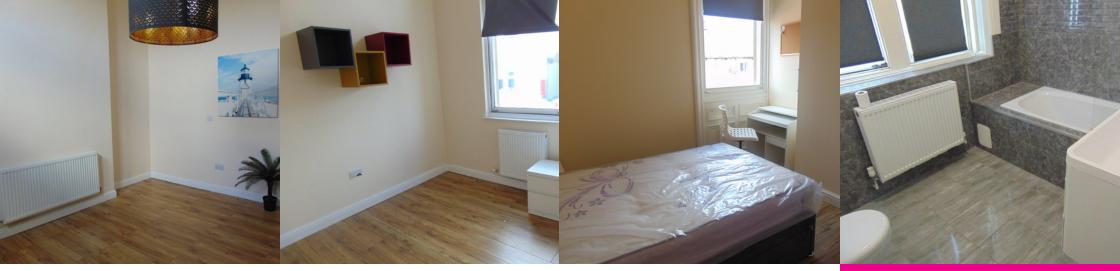

Entering the apartment leads to a hallway, an open plan living / kitchen area with integrated oven/hob and free standing items, 2 bedrooms and 3 piece bathroom with shower over bath.

The apartment is presented as part furnished.

KITCHEN/DINER

**BEDROOM 1** 

BEDROOM 2

**BATHROOM** 