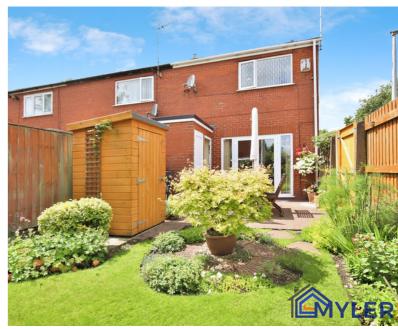

Rear Porch

First Floor Stairs and Landing

Bedroom One 4.80m x 2.95m (15' 9" x 9' 8")

Bedroom two 2.95m x 2.25m (9' 8" x 7' 5")

Bedroom Three 2.70m x 2.10m (8' 10" x 6' 11")

Externals Rear Garden

Myler & Co 77, Albert Road, Widnes, Cheshire, WA8 6JS 0151 424 5100 info@mylerestates.com