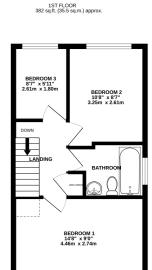

GROUND FLOOR 521 sq.ft. (48.4 sq.m.) approx.

TOTAL FLOOR AREA: 903 sq.ft. (83.9 sq.m.) approx.

Whilst every attempt has been made to ensure the accuracy of the floorplan contained their, measurements of doors, windows, rooms and any other items are approximate and not responsibility is taken for any error, omission or mis-statement. This plan is for illustrative purposes only and should be used as such by any prospective purchaser. The services, systems and appliances shown have not been tested and no guarantee as to their operability or efficiency can be given.