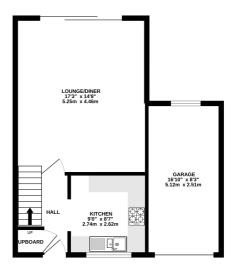

GROUND FLOOR 521 sq.ft. (48.4 sq.m.) approx.

TOTAL FLOOR AREA: 903 sq.ft. (83.9 sq.m.) approx.

Whilst every attempt has been made to ensure the accuracy of the floorplan contained their, measurements of doors, windows, rooms and any other items are approximate and not responsibility is taken for any error, omission or mis-statement. This plan is for illustrative purposes only and should be used as such by any prospective purchaser. The services, systems and appliances shown have not been tested and no guarantee as to their operability or efficiency can be given.