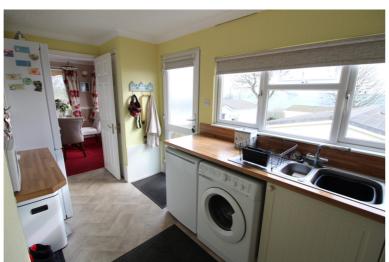

## **FULL DESCRIPTION**

Offered for sale is this spacious 2 bedroom park home situated close to the popular area of Riddlesden, with far reaching views. The accommodation comprises of an entrance hall, a lounge with radiator, and multi-fuel bunring stove, there is a pleasant sun room with door leading to a decked balcony. There is a dining room leading in to the kitchen which has a range of modern base and wall mounted units, integrated double oven and hob, double glazed window and door to the front (white goods available via separate negotiation). There are two double bedrooms, the master having an en-suite shower room as well as a dressing room. There is a house bathroom comprising of bath with shower over, WC, wash hand basin, WC, double glazed window to the side. Externally there is a decked balcony, off-road parking, well maintained patio garden and far reaching views. EPC exempt.