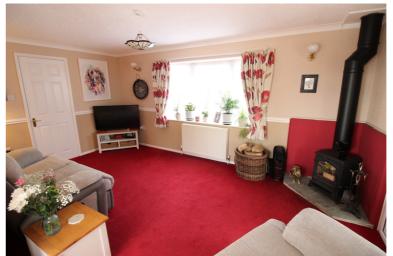

## **FULL DESCRIPTION**

Offered for sale is this spacious 2 bedroom park home situated close to the popular area of Riddlesden, with far reaching views. The accommodation comprises of an entrance hall, a lounge with radiator, and multi-fuel bunring stove, there is a pleasant sun room with door leading to a decked balcony. There is a dining room leading in to the kitchen which has a range of modern base and wall mounted units, integrated double oven and hob, double glazed window and door to the front (white goods available via separate negotiation). There are two double bedrooms, the master having an en-suite shower room as well as a dressing room. There is a house bathroom comprising of bath with shower over, WC, wash hand basin, WC, double glazed window to the side. Externally there is a decked balcony, off-road parking, well maintained patio garden and far reaching views. EPC exempt.