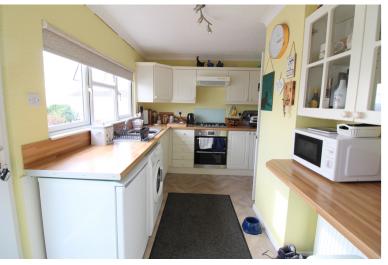

## **FULL DESCRIPTION**

Offered for sale is this spacious 2 bedroom park home situated close to the popular area of Riddlesden, with far reaching views. The accommodation comprises of an entrance hall, a lounge with radiator, and multi-fuel bunring stove, there is a pleasant sun room with door leading to a decked balcony. There is a dining room leading in to the kitchen which has a range of modern base and wall mounted units, integrated double oven and hob, double glazed window and door to the front (white goods available via separate negotiation). There are two double bedrooms, the master having an en-suite shower room as well as a dressing room. There is a house bathroom comprising of bath with shower over, WC, wash hand basin, WC, double glazed window to the side. Externally there is a decked balcony, off-road parking, well maintained patio garden and far reaching views. EPC exempt.