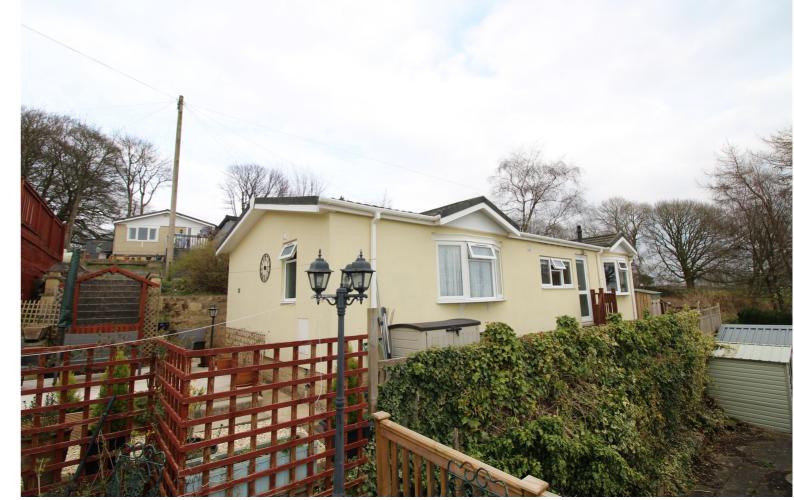

£130,000

Yorkshire, BD20 5RE

- EPC Exempt
- Two Bedrooms & Master En-Suite
- Decked Balcony With Far Reaching Views

- Spacious Park Home
- Sun Room & Lounge With Multi-Fuel Burning Stove
- Popular & Convenient Location

## **FULL DESCRIPTION**

Offered for sale is this spacious 2 bedroom park home situated close to the popular area of Riddlesden, with far reaching views. The accommodation comprises of an entrance hall, a lounge with radiator, and multi-fuel bunring stove, there is a pleasant sun room with door leading to a decked balcony. There is a dining room leading in to the kitchen which has a range of modern base and wall mounted units, integrated double oven and hob, double glazed window and door to the front (white goods available via separate negotiation). There are two double bedrooms, the master having an en-suite shower room as well as a dressing room. There is a house bathroom comprising of bath with shower over, WC, wash hand basin, WC, double glazed window to the side. Externally there is a decked balcony, off-road parking, well maintained patio garden and far reaching views. EPC exempt.