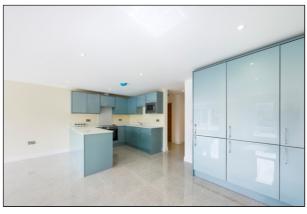

The generous accommodation of this property comprises a welcoming entrance hall with a large walk in storage cupboard, impressive open plan kitchen/living room which features doors out to a private balcony and a stunning fitted kitchen with integrated appliances and quartz work tops.

## Open Plan Kitchen/Living Room

7.57m x 5.78m (24' 10" x 19' 0")

#### Kitchen Area

There is a range of fitted wall, base and drawer units with integrated appliances including an electric oven/grill, hob with an extractor hood over, microwave, washing machine, slimline dishwasher, fridge/freezer. There is a stainless steel sink unit with chrome mixer tap inset to quartz work tops, under unit lighting down lights and porcelain tiled flooring with underfloor heating.