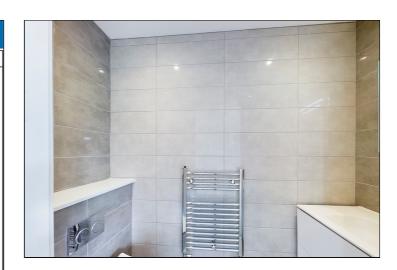

## **Bathroom**

2.06m x 2.06m (6' 9" x 6' 9") This well appointed room features a panelled bath with a chrome mixer tap and a rain style mixer shower over with a hand shower attachment, low level w.c with a concealed cistern, wash hand basin with chrome mixer tap inset to a vanity unit with an illuminated mirror over, chrome ladder style towel radiator, fully tiled walls, tiled flooring, extractor and down lights.