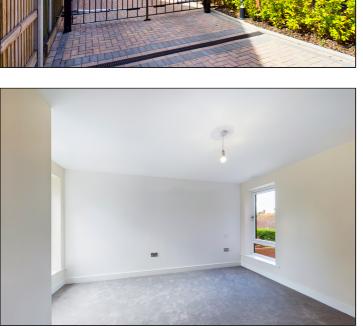

# **Bedroom One**

 $5.44 \text{m x } 3.56 \text{m} (17'\ 10''\ \text{x } 11'\ 8'')$  There are double glazed French doors to the balcony, frosted double glazed window to the side, carpet flooring, television point and underfloor heating.

## **Communal Garden**

There is a lawned communal garden to the rear of the property, and brick-built meter, refuse and cycle stores.