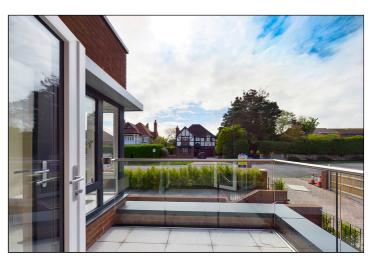

# **Balcony**

2.64m x 1.86m (8' 8" x 6' 1") There is granite tiled flooring and feature lighting.