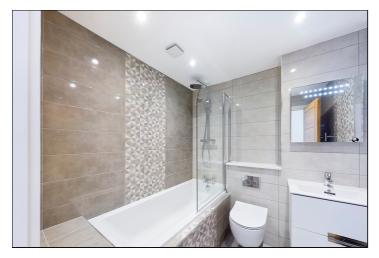

## **Bathroom**

2.06m x 2.06m (6' 9" x 6' 9") This well appointed room features a panelled bath with a chrome mixer tap and a rain style mixer shower over with a hand shower attachment, low level w.c with a concealed cistern, wash hand basin with chrome mixer tap inset to a vanity unit with an illuminated mirror over, chrome ladder style towel radiator, fully tiled walls, tiled flooring, extractor and down lights.