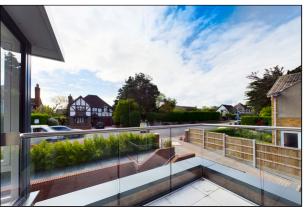

# **Balcony**

2.64m x 1.86m (8' 8" x 6' 1") There is granite tiled flooring and feature lighting.