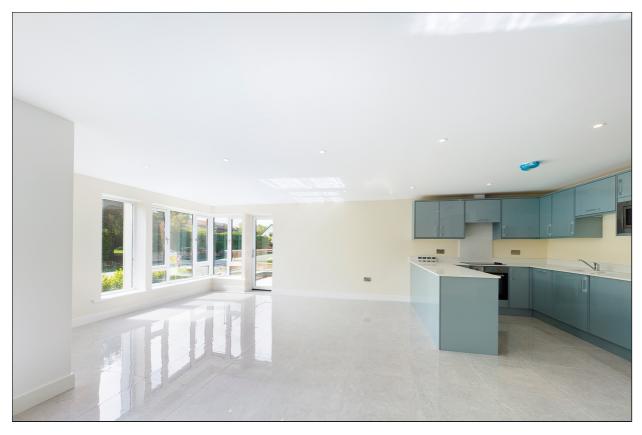

The generous accommodation of this property comprises a welcoming entrance hall with a large walk in storage cupboard, impressive open plan kitchen/living room which features doors out to a private balcony and a stunning fitted kitchen with integrated appliances and quartz work tops.

## Open Plan Kitchen/Living Room

7.57m x 5.78m (24' 10" x 19' 0")

#### Kitchen Area

There is a range of fitted wall, base and drawer units with integrated appliances including an electric oven/grill, hob with an extractor hood over, microwave, washing machine, slimline dishwasher, fridge/freezer. There is a stainless steel sink unit with chrome mixer tap inset to quartz work tops, under unit lighting down lights and porcelain tiled flooring with underfloor heating.

# **Living Room Area**

There is a double glazed corner window unit with a glazed door to the private balcony. There are media points, down lights and tiled flooring with underfloor heating.