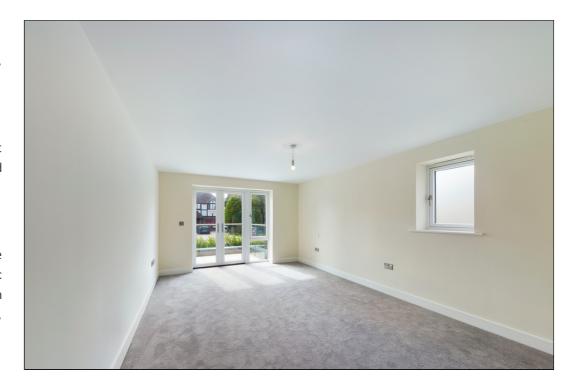

# **Bedroom One**

 $5.44 \text{m x } 3.56 \text{m} (17'\ 10''\ \text{x } 11'\ 8'')$  There are double glazed French doors to the balcony, frosted double glazed window to the side, carpet flooring, television point and underfloor heating.