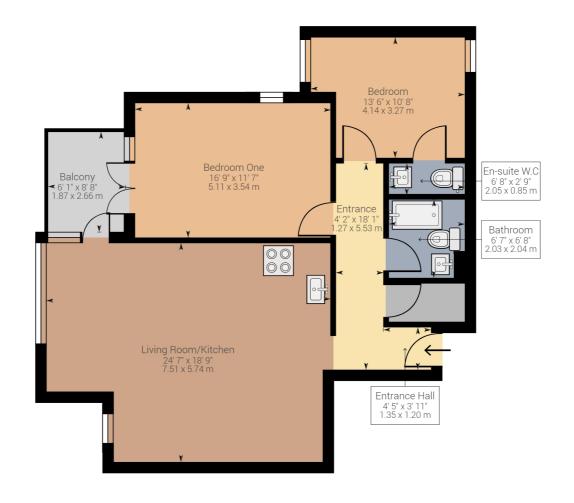

The generous accommodation of this property comprises a welcoming entrance hall with a large walk in storage cupboard, impressive open plan kitchen/living room which features doors out to a private balcony and a stunning fitted kitchen with integrated appliances and quartz work tops.

There is a well appointed bathroom and two generous size double bedrooms with the second bedroom featuring an en-suite W.C and bedroom one having French doors to the balcony.

This property is available to view now so please call Terence Painter Estate Agents now on 01843 866 866 to arrange your appointment.

## **Entrance Hall**

There is porcelain tiled flooring, down lights, large walk in storage cupboard which houses the combination boiler, underfloor heating, open doorway to the kitchen living room and doors leading off to the bedrooms and bathroom.

## Open Plan Kitchen/Living Room

7.57m x 5.78m (24' 10" x 19' 0")

#### Kitchen Area

There is a range of fitted wall, base and drawer units with integrated appliances including an electric oven/grill, hob with an extractor hood over, microwave, washing machine, slimline dishwasher, fridge/freezer. There is a stainless steel sink unit with chrome mixer tap inset to quartz work tops, under unit lighting down lights and porcelain tiled flooring with underfloor heating.

# **Living Room Area**

There is a double glazed corner window unit with a glazed door to the private balcony. There are media points, down lights and tiled flooring with underfloor heating.

# **Balcony**

2.64m x 1.86m (8' 8" x 6' 1") There is granite tiled flooring and feature lighting.

# **Bedroom One**

 $5.44 \text{m x } 3.56 \text{m} (17'\ 10''\ \text{x } 11'\ 8'')$  There are double glazed French doors to the balcony, frosted double glazed window to the side, carpet flooring, television point and underfloor heating.

#### **Bedroom Two**

There are double glazed windows to the front and rear, carpet flooring, television point, underfloor heating and a door to the en-suite w.c.

#### **En-Suite W.C**

There is a low level w.c with a concealed cistern, wash hand basin with chrome mixer tap inset to a vanity unit with an illuminated mirror over, chrome ladder style towel radiator, fully tiled walls, tiled flooring, extractor and down lights.

## **Bathroom**

2.06m x 2.06m (6' 9" x 6' 9") This well appointed room features a panelled bath with a chrome mixer tap and a rain style mixer shower over with a hand shower attachment, low level w.c with a concealed cistern, wash hand basin with chrome mixer tap inset to a vanity unit with an illuminated mirror over, chrome ladder style towel radiator, fully tiled walls, tiled flooring, extractor and down lights.

Approximate net internal area:  $962.07 \, \text{ft}^2 \, (1017.96 \, \text{ft}^2) \, / \, 89.38 \, \text{m}^2 \, (94.57 \, \text{m}^2)$  While every attempt has been made to ensure accuracy, all measurements are approximate, not to scale. This floor plan is for illustrative purpose only and should be used as such by any prospective tenant or purchaser.