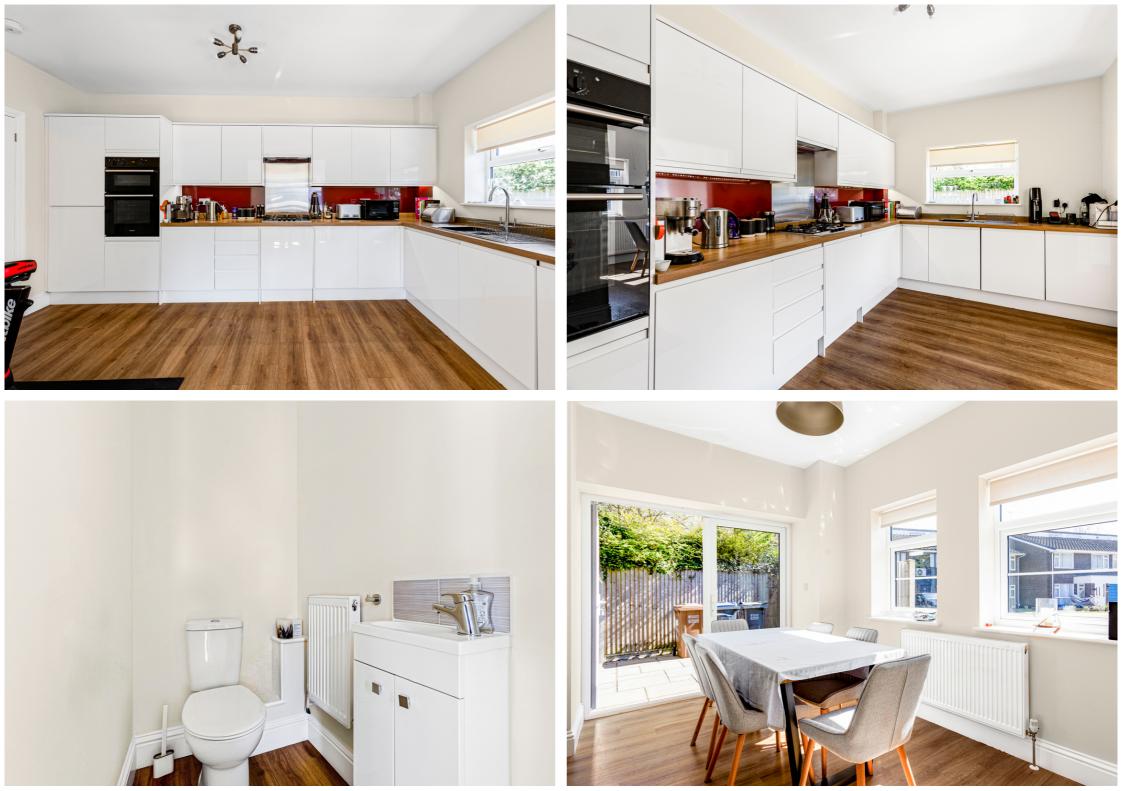

## a. Burleigh Mead

Southantin man

E

ties

Hatfield, Hertfordshire, AL9 5ED £625,000 Beautifully designed and filled with natural light, this stylish detached home enjoys a quiet position within walking distance of Hatfield Station - offering modern space, generous proportions, and a layout perfectly suited to family life or professional living. From the moment you arrive, the property makes a great first impression with its spacious driveway and smart kerb appeal. Inside, the standout feature is the expansive dual-aspect lounge a bright, inviting space that runs the full depth of the home, ideal for both everyday living and entertaining. The kitchen is fully fitted and well-finished, with a separate dining room offering a welcoming setting for meals with family or friends. A downstairs cloakroom completes the ground floor. Upstairs are three wellproportioned bedrooms, including a main bedroom and a modern en-suite shower room. A contemporary family bathroom serves the remaining two bedrooms. To the rear, a private garden provides a generous outdoor space to relax, dine or let the children play in peace. Smart, spacious and superbly located this is a rare opportunity to secure a modern detached home in a well-connected, established neighbourhood, being within Old Hatfield and the historic Hatfield House and gardens.

- Detached Modern Home
- Ideal for Commuters Minutes to Hatfield Station
- Quiet cul-de-sac Setting
- Bright & Large front-to-back Lounge
- Separate Dining Room
- Three Double Bedrooms
- En-Suite to Main Bedroom
- Wraparound Private Garden
- Down Stairs Guest Cloakroom
- Private Front Driveway