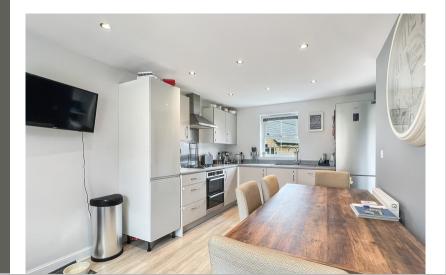

# michaels property consultants

# Offers In Excess Of **£365,000**



- No Onward Chain
- Three Spacious Bedrooms
- Drive With Two Parking Spaces
- Family Bathroom, En Suite & Cloakroom
- Open Plan Kitchen/Diner
- Convenient Utility Room
- Living Room With French Doors
  Opening To Rear Garden
- Close To Picturesque Open Fields

# 9 Waters Way, Halstead, Essex. CO9 1GF.

Nestled in the sought-after estate of St Andrews Gate, this beautifully presented three-bedroom detached house offers modern living with a spacious and well-thought-out layout, perfect for families or those looking for a comfortable and stylish living space.





# Property Details.

## **Room Measurements**

#### **Entrance Hall**

#### Kitchen/Diner



17' 10" x 9' 6" (5.44m x 2.90m)

#### **Utility Room**

5' 7" x 5' 6" (1.70m x 1.68m)

#### Living Room



17' 10" x 10' 7" (5.44m x 3.23m)

## WC

4' 10" x 3' 0" (1.47m x 0.91m)

## First Floor

#### **Bedroom One**



14' 2" x 13' 4" (4.32m x 4.06m)

En Suite

5'11" x 3'11" (1.80m x 1.19m)

## **Bedroom Two**



11' 3" x 9' 9" (3.43m x 2.97m)

# Property Details.

# **Bedroom Three**



8' 10" x 7' 5" (2.69m x 2.26m)

## Family Bathroom



6' 7" x 6' 3" (2.01m x 1.91m)

# Property Details.

# Floorplans



White every attempt has been made to ensure the accuracy of the flooplan contained here, measurements of stoors, windows, norms and any other imms are appointing and no regionality is taken