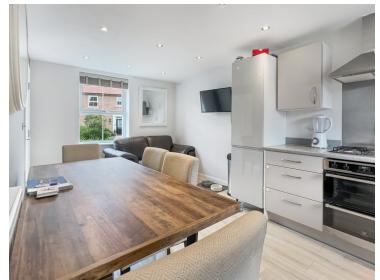

# michaels property consultants

# Offers In Excess Of **£365,000**



- No Onward Chain
- Three Spacious Bedrooms
- Drive With Two Parking Spaces
- Family Bathroom, En Suite & Cloakroom
- Open Plan Kitchen/Diner
- Convenient Utility Room
- Living Room With French Doors
  Opening To Rear Garden
- Close To Picturesque Open Fields

# 9 Waters Way, Halstead, Essex. CO9 1GF.

Nestled in the sought-after estate of St Andrews Gate, this beautifully presented three-bedroom detached house offers modern living with a spacious and well-thought-out layout, perfect for families or those looking for a comfortable and stylish living space.





# Property Details.

## **Room Measurements**

#### **Entrance Hall**

#### Kitchen/Diner



17' 10" x 9' 6" (5.44m x 2.90m)

#### **Utility Room**

5' 7" x 5' 6" (1.70m x 1.68m)

#### Living Room



17' 10" x 10' 7" (5.44m x 3.23m)

## WC

4' 10" x 3' 0" (1.47m x 0.91m)

## First Floor

#### **Bedroom One**



14' 2" x 13' 4" (4.32m x 4.06m)

En Suite

5'11" x 3'11" (1.80m x 1.19m)

## **Bedroom Two**



11' 3" x 9' 9" (3.43m x 2.97m)

# Property Details.

# **Bedroom Three**



8' 10" x 7' 5" (2.69m x 2.26m)

## Family Bathroom



6' 7" x 6' 3" (2.01m x 1.91m)

# Property Details.

# Floorplans



White every attempt has been made to ensure the accuracy of the flooplan contained here, measurements of stoors, windows, norms and any other imms are appointing and no regionality is taken for any error, mission or missioner. This last assemment. This last is to fill karnetive group