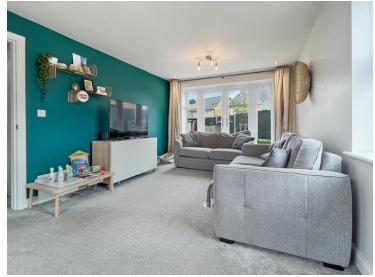

fers In Excess Of **£365,000**



- No Onward Chain
- Three Spacious Bedrooms
- Drive With Two Parking Spaces
- Family Bathroom, En Suite & Cloakroom
- Open Plan Kitchen/Diner
- Convenient Utility Room
- Living Room With French Doors
  Opening To Rear Garden
- Close To Picturesque Open Fields

# 9 Waters Way, Halstead, Essex. CO9 1GF.

Nestled in the sought-after estate of St Andrews Gate, this beautifully presented three-bedroom detached house offers modern living with a spacious and well-thought-out layout, perfect for families or those looking for a comfortable and stylish living space.





# Property Details.

## **Room Measurements**

#### **Entrance Hall**

#### Kitchen/Diner



17' 10" x 9' 6" (5.44m x 2.90m)

#### **Utility Room**

5' 7" x 5' 6" (1.70m x 1.68m)

#### Living Room



17' 10" x 10' 7" (5.44m x 3.23m)

## WC

4' 10" x 3' 0" (1.47m x 0.91m)

## First Floor

#### **Bedroom One**



14' 2" x 13' 4" (4.32m x 4.06m)

En Suite

5'11" x 3'11" (1.80m x 1.19m)

## **Bedroom Two**



11' 3" x 9' 9" (3.43m x 2.97m)

# Property Details.

# **Bedroom Three**



8' 10" x 7' 5" (2.69m x 2.26m)

## Family Bathroom



6' 7" x 6' 3" (2.01m x 1.91m)

# Property Details.

# Floorplans



White every attempt has been made to ensure the accuracy of the flooplan contained here, measurements of stoors, windows, norms and any other imms are appointing and no regionality is taken for any error, mission or missioner. This last assemment. This last is to fill karnetive grouposed only and about such as a soft by any prospective purchase. The survices, nythems and applications abou