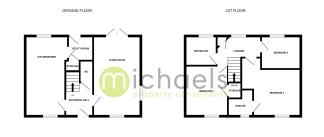

## **Room Measurements**

#### **Entrance Hall**

#### Kitchen/Diner

17' 10" x 9' 6" (5.44m x 2.90m)

#### **Utility Room**

5' 7" x 5' 6" (1.70m x 1.68m)

#### Living Room

17' 10" x 10' 7" (5.44m x 3.23m)

## WC

4' 10" x 3' 0" (1.47m x 0.91m)

## First Floor

#### **Bedroom One**

14' 2" x 13' 4" (4.32m x 4.06m)

En Suite

5'11" x 3'11" (1.80m x 1.19m)

## **Bedroom Two**

11' 3" x 9' 9" (3.43m x 2.97m)

# **Bedroom Three**

8' 10" x 7' 5" (2.69m x 2.26m)

## Family Bathroom

6' 7" x 6' 3" (2.01m x 1.91m)

# Floorplans

White every attempt has been made to ensure the accuracy of the flooplan contained here, measurements of stoors, windows, norms and any other imms are appointing and no regionality is taken for any error, mission or missioner. This last assemment. This last is to fill karnetive grouposed only and about such as a soft by any prospective purchase. The survices, nythems and applications about have not been meand and no parameter as to the approxibility efficiency can be given.