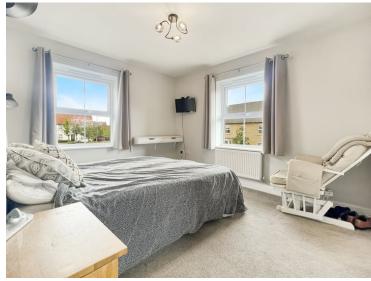

#### **Bedroom One**

14' 2" x 13' 4" (4.32m x 4.06m)

En Suite

5'11" x 3'11" (1.80m x 1.19m)