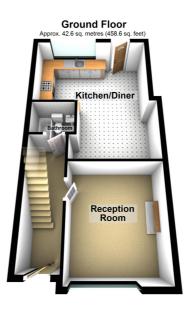

What the owner says...

This has been a great home, transport links and shops are so close and being right on the park is beautiful.

Total area: approx. 76.3 sq. metres (821.5 sq. feet) Plan and measurements are for guidance only. Floor plan produced by Prog

### Accomodation

#### **Reception Room**

13' 9" x 11' 9" (4.19m x 3.58m)

#### **Dining Room**

9' 1" x 6' 11" (2.77m x 2.11m)

#### Kitchen

14' 6" x 9' 3" (4.42m x 2.82m)

#### Garden

37' 0" (11.28m)