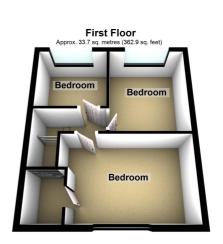

What the owner says...

This has been a great home, transport links and shops are so close and being right on the park is beautiful.

Total area: approx. 76.3 sq. metres (821.5 sq. feet) Plan and measurements are for guidance only. Floor plan produced by Prog

#### 1st Floor

#### **Bedroom One**

12' 0" x 9' 2" (3.66m x 2.79m)

#### **Bedroom Two**

10' 6" x 9' 3" (3.20m x 2.82m)

#### **Bedroom Three**

8' 5" x 7' 6" (2.57m x 2.29m)