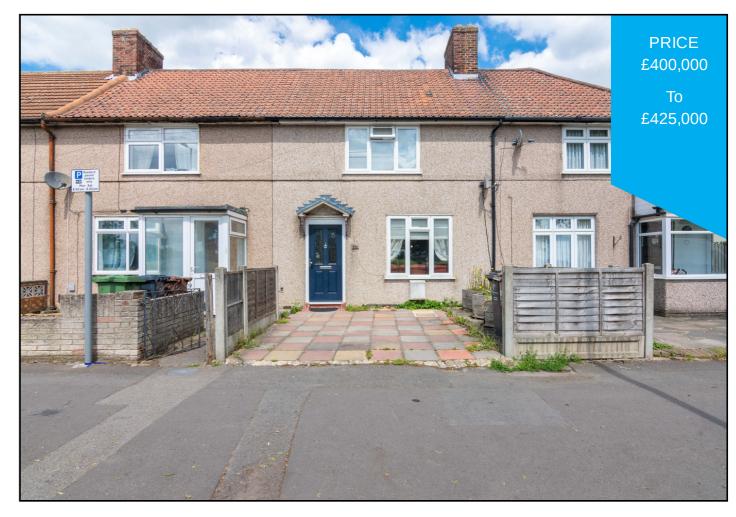

## 216 Parsloes Avenue, Dagenham. RM9 5QB.

- Three Bathrooms
- Fantastic Location
- Double Glazed & Gas Central Heating
- Kitchen / Diner

## 216 Parsloes Avenue, Dagenham. RM9 5QB.

Guide Price: £400,000 to £425,000 F/H

Please be aware this is a sale by tender property and the prospective purchaser will have to pay an Introduction Fee to Aston Fox. Viewings are by appointment ONLY and at each individual viewing, we will supply PPE equipment and temperature checks.