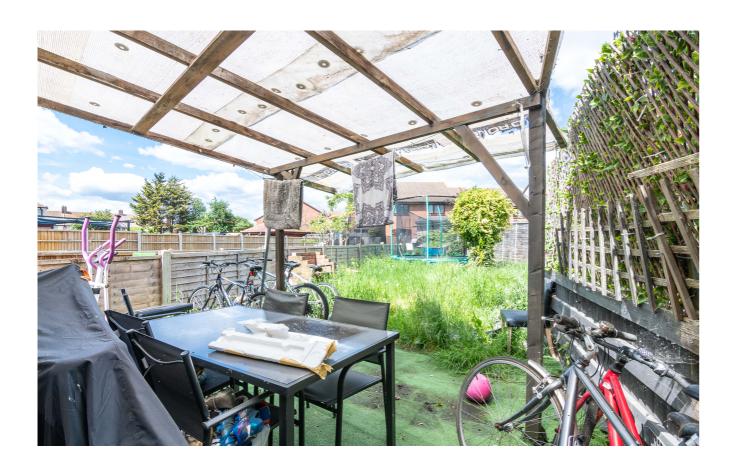

Externally the property has a stunning garden which is beautiful in the summer months and ideal for barbecues, there are also a driveway. The location of the property is perfect for transport links and there are buses running from just around the corner that go to Dagenham Heathway station, but as it is only a stones throw away, walking may be your preference

#### Garden

37' 0" (11.28m)