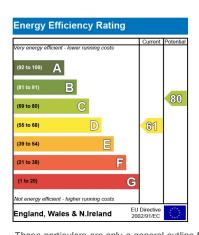

What the owner says...

This has been a great home, transport links and shops are so close and being right on the park is beautiful.

Total area: approx. 76.3 sq. metres (821.5 sq. feet) Plan and measurements are for guidance only. Floor plan produced by Prog