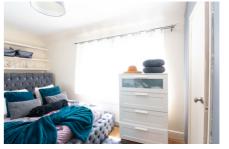

#### **Bedroom One**

12' 0" x 9' 2" (3.66m x 2.79m)

#### **Bedroom Two**

10' 6" x 9' 3" (3.20m x 2.82m)

#### **Bedroom Three**

8' 5" x 7' 6" (2.57m x 2.29m)