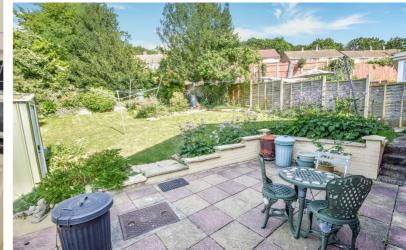

On entering you are welcomed into the entrance hallway which leads to a good size lounge that offers a lot of light and is a lovely room to chill and relax in, continuing to two good size bedrooms, shower room, kitchen/diner fitted with a variety of fitted units and storage cupboards. Externally, the rear garden is a lovely space with a patio area, mainly laid to lawn with a variety of shrubs and trees. To the front, there is a garage and driveway. Don't delay please call the Greyfox Walderslade sales team for further information.

### **Key Features**

- Detached bungalow
- Two bedrooms
- Garage and driveway
- Good size lounge
- Kitchen / diner
- Modern shower room
- Close to local amenities
- Garden measuring approximately 34'63 x 60'