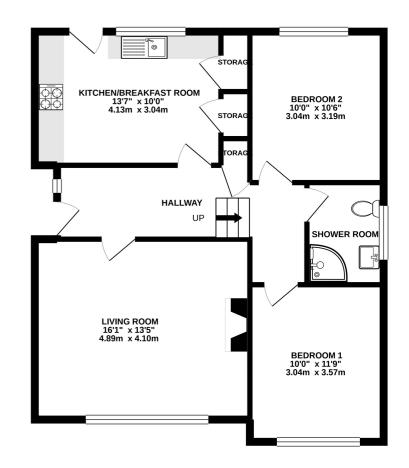

On entering you are welcomed into the entrance hallway which leads to a good size lounge that offers a lot of light and is a lovely room to chill and relax in, continuing to two good size bedrooms, shower room, kitchen/diner fitted with a variety of fitted units and storage cupboards. Externally, the rear garden is a lovely space with a patio area, mainly laid to lawn with a variety of shrubs and trees. To the front, there is a garage and driveway. Don't delay please call the Greyfox Walderslade sales team for further information.

#### GROUND FLOOR 753 sq.ft. (70.0 sq.m.) approx.

TOTAL FLOOR AREA: 755 sqft, (700 sq,m), approx. While very strength tabe mode to ensure the accurscy of the topolaria cortained here, measurements of doors, windows, rooms and any other items are approximate and no responsibility is taken for any errors measurement. This plan is no elimitarized purposes of any and brudd bus each as such by any prospective purchase. This service, systems and applications, provide the intel and no guarantee any table and the service of the table of the service of the servic