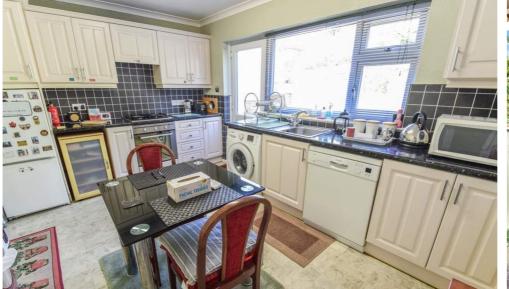

On entering you are welcomed into the entrance hallway which leads to a good size lounge that offers a lot of light and is a lovely room to chill and relax in, continuing to two good size bedrooms, shower room, kitchen/diner fitted with a variety of fitted units and storage cupboards. Externally, the rear garden is a lovely space with a patio area, mainly laid to lawn with a variety of shrubs and trees. To the front, there is a garage and driveway. Don't delay please call the Greyfox Walderslade sales team for further information.

### **Key Features**

- Detached bungalow
- Two bedrooms
- Garage and driveway
- Good size lounge
- Kitchen / diner
- Modern shower room
- Close to local amenities
- Garden measuring approximately 34'63 x 60'