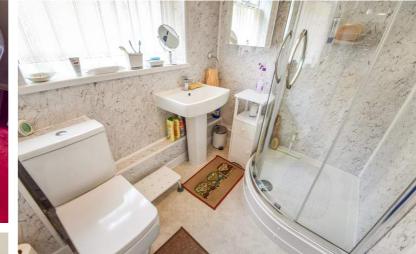

On entering you are welcomed into the entrance hallway which leads to a good size lounge that offers a lot of light and is a lovely room to chill and relax in, continuing to two good size bedrooms, shower room, kitchen/diner fitted with a variety of fitted units and storage cupboards. Externally, the rear garden is a lovely space with a patio area, mainly laid to lawn with a variety of shrubs and trees. To the front, there is a garage and driveway. Don't delay please call the Greyfox Walderslade sales team for further information.

### **Key Features**

- Detached bungalow
- Two bedrooms
- Garage and driveway
- Good size lounge
- Kitchen / diner
- Modern shower room
- Close to local amenities
- Garden measuring approximately 34'63 x 60'