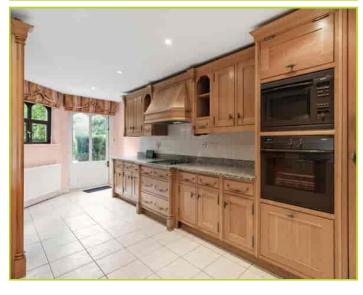

On the ground floor the flat comprises a large reception/dining room, large kitchen/breakfast area, master bedroom with en-suite bathroom, a second double bedroom and a family bathroom. The property has lots of built in storage and a utility room. Parking is both allocated underground and surface with numerous visitor spaces available.