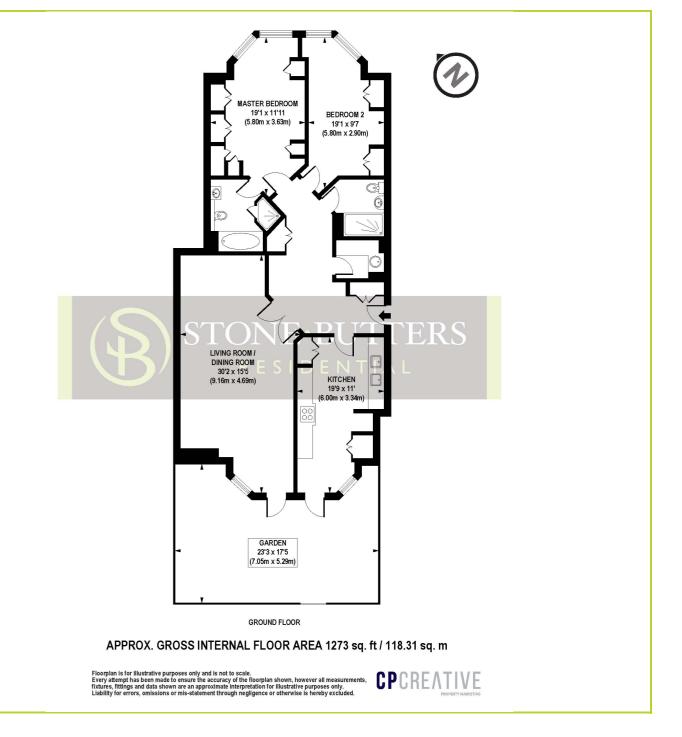

On the ground floor the flat comprises a large reception/dining room, large kitchen/breakfast area, master bedroom with en-suite bathroom, a second double bedroom and a family bathroom. The property has lots of built in storage and a utility room. Parking is both allocated underground and surface with numerous visitor spaces available.

## (Floor plans are not to scale and measurements are given for guidance only)