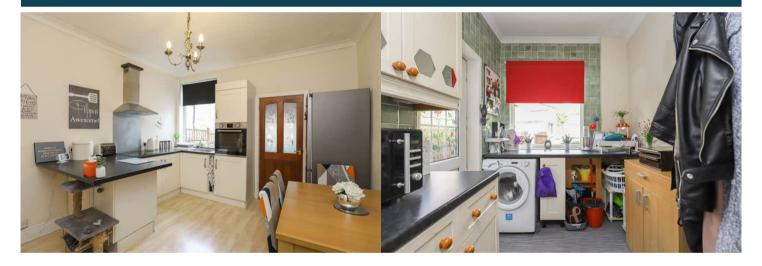

The interior of this beautifully presented property comprises a spacious bay fronted living, open plan kitchen/dining room and utility room on the ground floor. There are two cellar rooms providing useful storage. The first floor consists of two bedrooms and the family bathroom, while the second floor contains the master bedroom. The exterior boasts an enclosed rear garden with patio, perfect for enjoying the summer months.