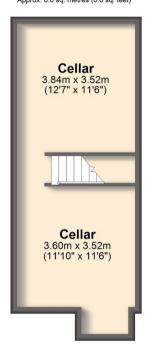

The interior of this beautifully presented property comprises a spacious bay fronted living, open plan kitchen/dining room and utility room on the ground floor. There are two cellar rooms providing useful storage. The first floor consists of two bedrooms and the family bathroom, while the second floor contains the master bedroom. The exterior boasts an enclosed rear garden with patio, perfect for enjoying the summer months.

**Ground Floor** 

Approx. 35.6 sq. metres (383.5 sq. feet)

**Basement**Approx. 0.0 sq. metres (0.0 sq. feet)

Utility Room
2.35m x 1.96m (7.9" x 65")

Kitchen/Dining Room
3.84m x 3.52m (12.7" x 1116")

Living Room
4.40m x 3.52m (14"5" x 11"6")