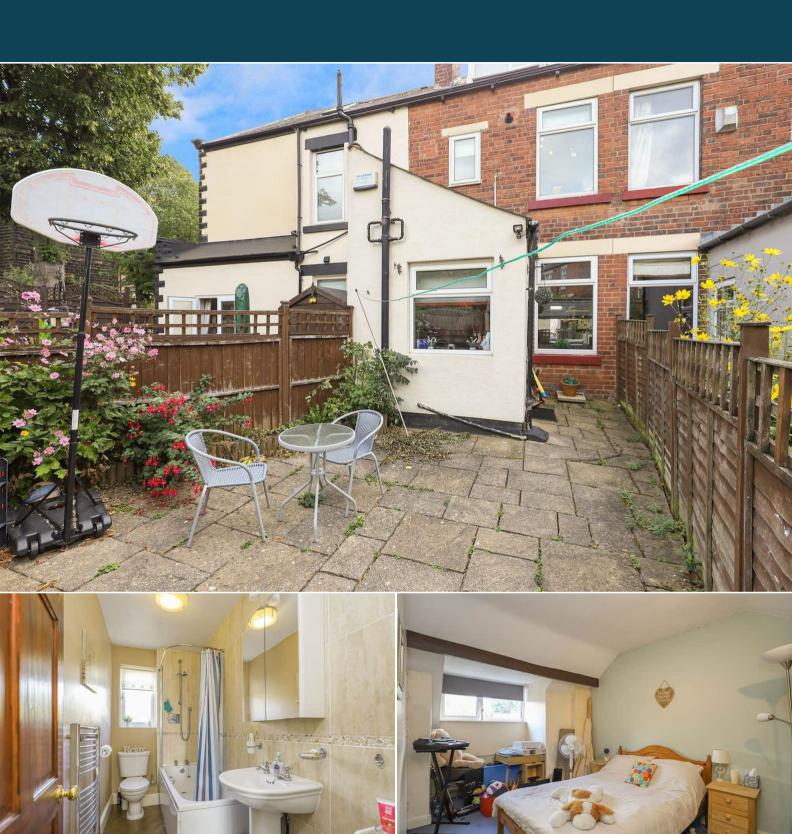

The interior of this beautifully presented property comprises a spacious bay fronted living, open plan kitchen/dining room and utility room on the ground floor. There are two cellar rooms providing useful storage. The first floor consists of two bedrooms and the family bathroom, while the second floor contains the master bedroom. The exterior boasts an enclosed rear garden with patio, perfect for enjoying the summer months.