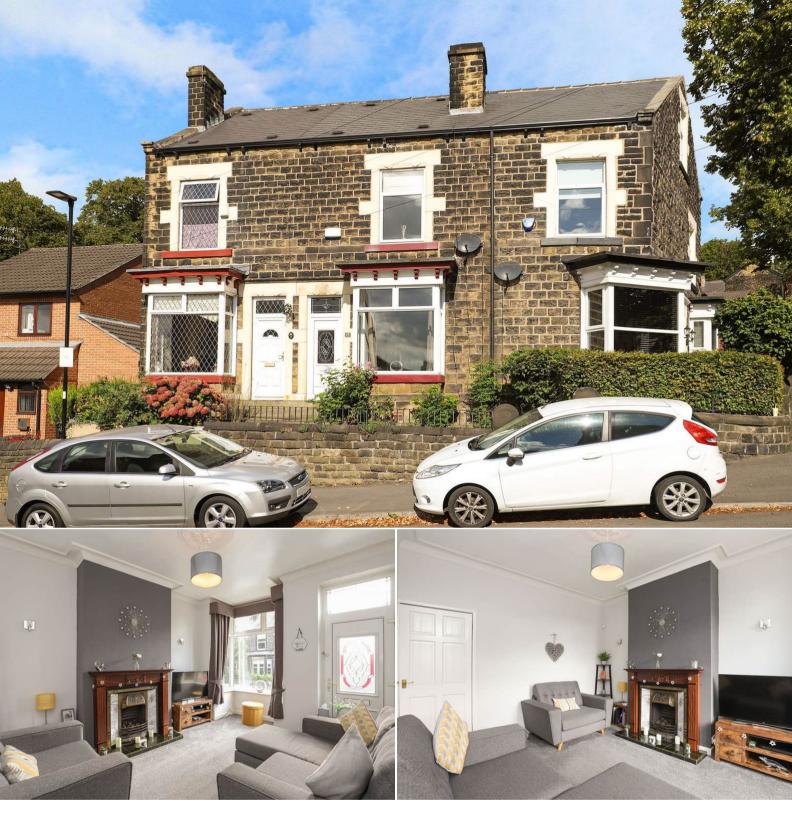

## Aysgarth Road Sheffield

Bettermove are delighted to welcome to the market this charming three bedroom terraced house in Fox Hill, available with no forward chain.

The property benefits from double glazing and gas central heating throughout. The council tax band is A.

The interior of this beautifully presented property comprises a spacious bay fronted living, open plan kitchen/dining room and utility room on the ground floor. There are two cellar rooms providing useful storage. The first floor consists of two bedrooms and the family bathroom, while the second floor contains the master bedroom. The exterior boasts an enclosed rear garden with patio, perfect for enjoying the summer months.