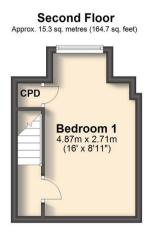

First Floor
Approx. 29.7 sq. metres (319.7 sq. feet)

Bedroom 3
3.02m x 2.02m
(9'11" x 6'8")

Bedroom 2
3.60m x 3.52m
(11'10" x 11'6")

Total area: approx. 80.6 sq. metres (868.0 sq. feet)

20-22 Bridge End, Leeds, LS1 4DJ t: 0330 004 0050 e: hello@bettermove.co.uk www.bettermove.co.uk