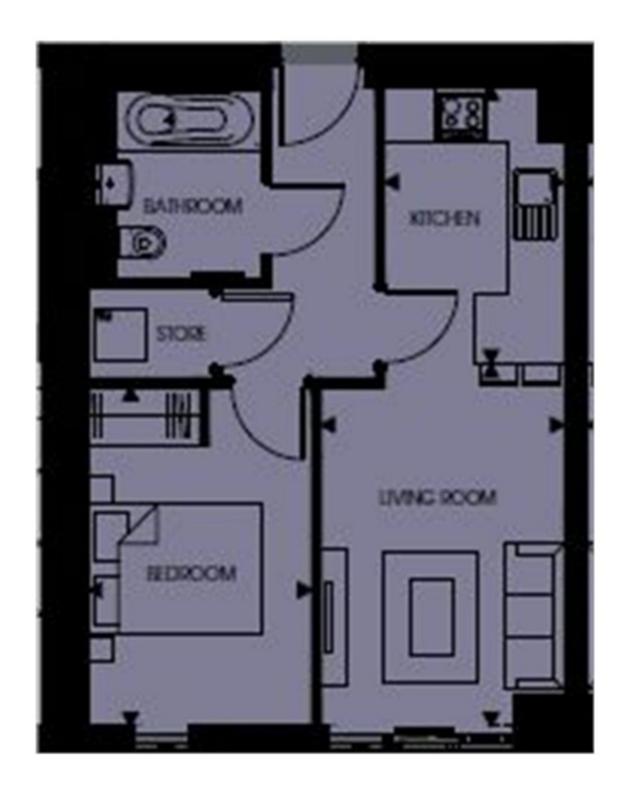

## PINNACLE APARTMENTS, 11 SAFFRON CENTRAL SQUARE

Nestled in a prime location just steps away from Whitgift and Centrale, this exquisite one-bedroom apartment is part of the esteemed Saffron Square development. Featuring an elegant, high-end interior with a modern design, this remarkable residence is complemented by a range of top-tier amenities, including a 24-hour concierge service, a cutting-edge residents' gym, a library, and a business suite. The property offers an unparalleled combination of luxury, style, and convenience.

• 3 Years Service Charge Benefit • Close to Transport • No Chain

£250,000

**VIEWING BY APPOINTMENT WITH 1ST AVENUE. CALL: 020 8603 7107** 

APARTMENTS, 11
SAFFRON CENTRAL
SQUARE, WELLESLEY
ROAD CRO2GE

VIEWING BY APPOINTMENT WITH 1ST AVENUE.