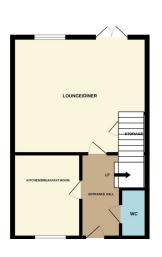

#### **ENTRANCE HALLWAY**

Tiled floor. Stairs to first floor landing.

# **CLOAKROOM**

Fitted with a two piece suite comprising wash hand basin, low level WC, tiled floor, UPVC double glazed obscure window to front aspect.

#### KITCHEN/BREAKFAST ROOM

10' 9" x 9' 0" (3.28m x 2.74m) (Approx.) Fitted with a range of base, drawer and wall mounted units, sink with mixer tap over, four ring gas hob with extractor fan over, single integrated electric oven, tiled splash backs, fitted worktops, integral fridge/ freezer, radiator, UPVC double glazed window to front aspect.

# LOUNGE/DINER

16' 0" x 14' 0" (4.88m x 4.27m) (Approx.) UPVC double glazed window to

rear aspect, radiator, TV point, UPVC double glazed French door to rear garden, storage cupboard.

#### **AGENTS NOTE**

The floorplan is for illustrative purposes only. Fixtures and fittings may not represent the current state of the property. Not to scale and is meant as a guide only.

As is normal with many modern housing estates, there is an annual fee for the upkeep of the roads, lighting and communal green areas. For further information please call Rosedale Property Agents.