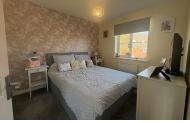

#### **BEDROOM ONE**

11' 11" x 9' 3" (3.63m x 2.82m) (Approx.) UPVC double glazed window to rear aspect, radiator, fitted double wardrobes.