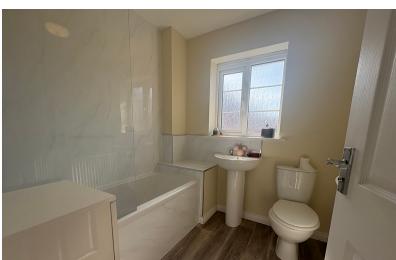

#### **BATHROOM**

Recently refitted with a three piece suite comprising panelled bath, wash hand basin, low level WC, shower panels, UPVC double glazed obscure window to the front aspect.