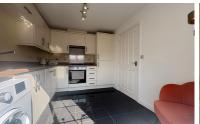

#### KITCHEN/BREAKFAST ROOM

10' 9" x 9' 0" (3.28m x 2.74m) (Approx.) Fitted with a range of base, drawer and wall mounted units, sink with mixer tap over, four ring gas hob with extractor fan over, single integrated electric oven, tiled splash backs, fitted worktops, integral fridge/ freezer, radiator, UPVC double glazed window to front aspect.