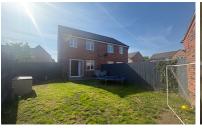

## **OUTSIDE**

The front garden is low maintenance and gravelled with a tarmac and gravel driveway to the side for at least two vehicles and gated access to the garden.

The Easterly aspect enclosed rear garden is mainly laid to lawn with decked patio area and gated side access to the driveway.