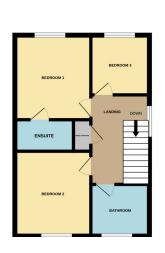

#### STAIRS TO FIRST FLOOR LANDING

Airing cupboard, loft access.

#### **BEDROOM ONE**

11' 11" x 9' 3" (3.63m x 2.82m) (Approx.) UPVC double glazed window to rear aspect, radiator, fitted double wardrobes.

## **ENSUITE**

Fitted with a three piece suite comprising shower cubicle, wash hand basin, low level WC.

# **BEDROOM TWO**

10' 0" x 9' 2" (3.05m x 2.79m) (Approx.) UPVC double glazed window to front

aspect, radiator.

#### **BEDROOM THREE**

7' 3"  $\times$  6' 10" (2.21m  $\times$  2.08m) 7' 3"  $\times$  6' 10" (2.21m  $\times$  2.08m) (Approx.) UPVC double glazed window to rear aspect, radiator.

#### **BATHROOM**

Recently refitted with a three piece suite comprising panelled bath, wash hand basin, low level WC, shower panels, UPVC double glazed obscure window to the front aspect.

#### **AGENTS NOTE**

The floorplan is for illustrative purposes only. Fixtures and fittings may not represent the current state of the property. Not to scale and is meant as a guide only.

As is normal with many modern housing estates, there is an annual fee for the upkeep of the roads, lighting and communal green areas. For further information please call Rosedale Property Agents.