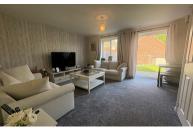

# LOUNGE/DINER

16' 0" x 14' 0" (4.88m x 4.27m) (Approx.) UPVC double glazed window to

rear aspect, radiator, TV point, UPVC double glazed French door to rear garden, storage cupboard.