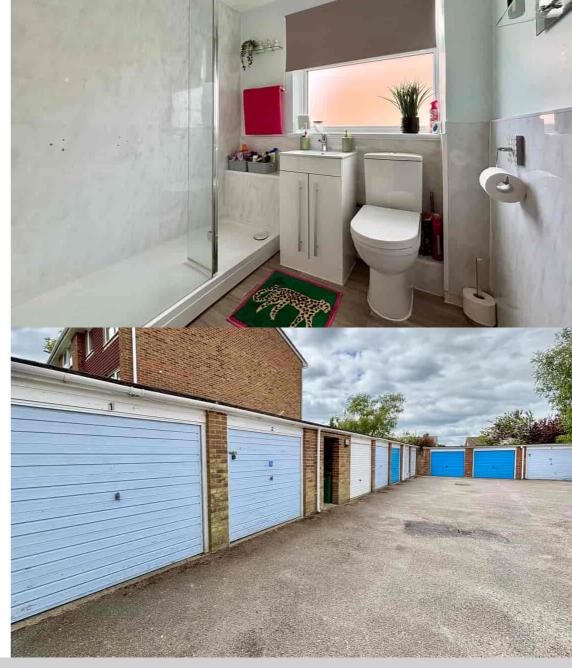

Flat 11 Sedlescombe Road South, St Leonards-on-Sea, East Sussex, TN38 0XB Immaculate & Spacious Two Bedroom Purpose Built Apartment With Garage - Offers in excess of £200,000 - Leasehold

Property Cafe are delighted to present to the market this immaculately presented two bedroom, 1st floor, purpose built apartment for sale with manicured communal grounds & garage en-bloc. Accommodation and benefits include; A secure communal entrance area with entry phone system and stairs leading to all levels; inner flat hallway including a lobby area with fitted storage and ample space for freestanding storage items; Dual aspect lounge/diner offering an excellent space to relax & entertain whilst enjoying a pleasant outlook; Modern fitted kitchen with ample cupboard & worktop space in addition to integrated appliances including an electric oven & hob whilst giving space for freestanding white goods; Two generous double bedrooms both with fitted cupboards; Modern fitted bathroom comprising of a large walk-in shower cubicle, wash basin & WC. Externally this property boasts excellently kept communal grounds to enjoy and a single garage en-bloc. The flat is brought to the market in excellent decorative order throughout having been recently and comprehensively refurbished to a high standard, gas central heated, double glazed and in a popular and convenient position of St Leonards. We recommend you view at your earliest convenience.

Bedrooms: 2

Receptions: 1

Council Tax: Band B

Council Tax: Rate 1950

Parking Types: Communal. Garage En Bloc.

**Heating Sources:** Gas Central.

**Electricity Supply:** Mains Supply.

**Annual Service Charge:** 1300