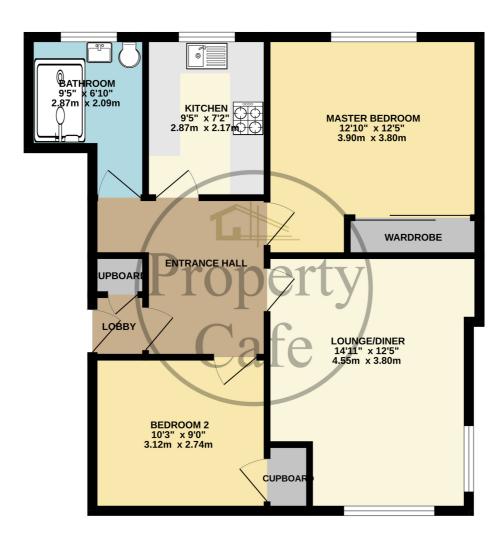

## 1ST FLOOR FLAT 647 sq.ft. (60.1 sq.m.) approx.

TOTAL FLOOR AREA: 647 sq.ft. (60.1 sq.m.) approx.

White every attempt ne be accounted to ensure the accuracy of the floorplan contained here, measurements of doors windown roombeen must be ensure the accuracy of the floorplan contained here, measurements of doors windown roombeen for all the manual of the contained to the cont