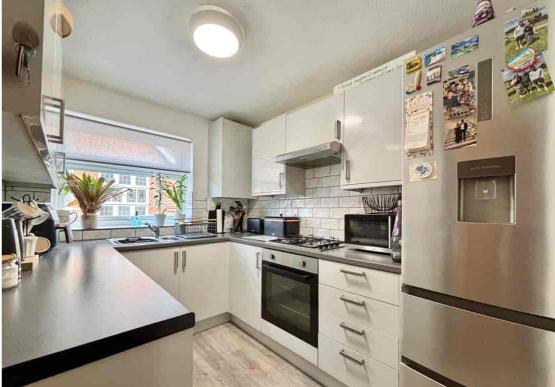

Flat 11 Sedlescombe Road South, St Leonards-on-Sea, East Sussex, TN38 0XB Immaculate & Spacious Two Bedroom Purpose Built Apartment With Garage - Offers in excess of £200,000 - Leasehold

Property Cafe are delighted to present to the market this immaculately presented two bedroom, 1st floor, purpose built apartment for sale with manicured communal grounds & garage en-bloc. Accommodation and benefits include; A secure communal entrance area with entry phone system and stairs leading to all levels; inner flat hallway including a lobby area with fitted storage and ample space for freestanding storage items; Dual aspect lounge/diner offering an excellent space to relax & entertain whilst enjoying a pleasant outlook; Modern fitted kitchen with ample cupboard & worktop space in addition to integrated appliances including an electric oven & hob whilst giving space for freestanding white goods; Two generous double bedrooms both with fitted cupboards; Modern fitted bathroom comprising of a large walk-in shower cubicle, wash basin & WC. Externally this property boasts excellently kept communal grounds to enjoy and a single garage en-bloc. The flat is brought to the market in excellent decorative order throughout having been recently and comprehensively refurbished to a high standard, gas central heated, double glazed and in a popular and convenient position of St Leonards. We recommend you view at your earliest convenience.

- Two Bedroom Purpose Built Apartment For Sale
  - Dual Aspect Lounge/Diner
  - Modern Fitted Kitchen & Bathroom
    - Single Garage En-Bloc
  - Immaculately Kept Communal Grounds

- Ample Fitted Storage Throughout
- Gas Central Heated & Double Glazed
- Secure Communal Area With Entry Phone System
- Sought After & Convenient Residential Location
  - Viewing Highly Recommended