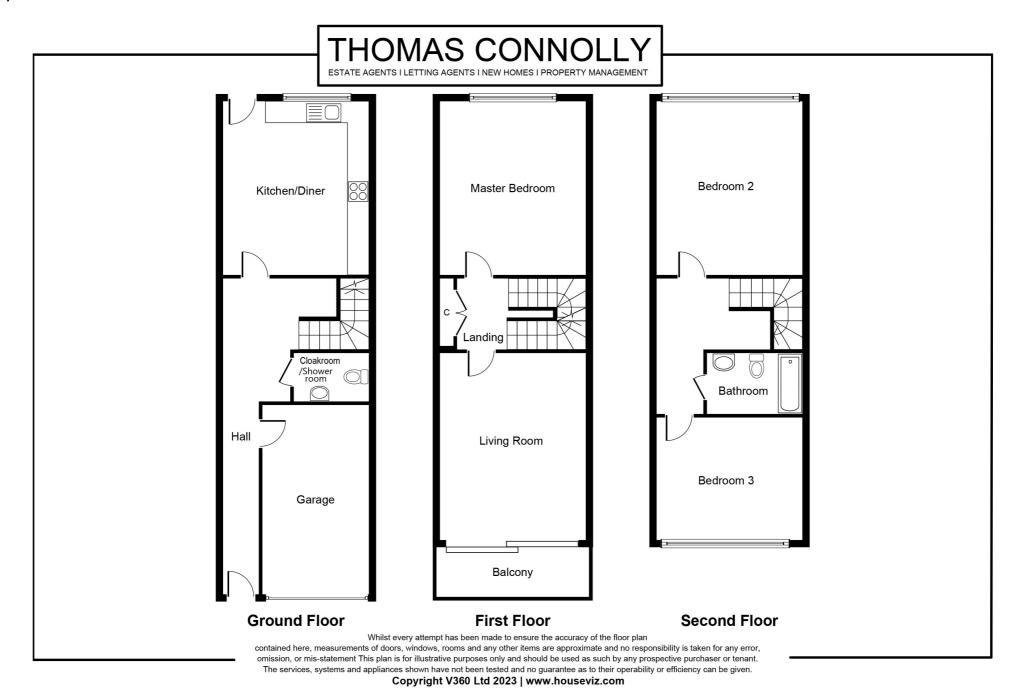

The accommodation in brief comprises; ground floor - entrance hall, downstairs cloakroom/shower room, kitchen diner and access to the single garage via a door in the hallway. The first floor offers the master bedroom and the sitting room with its own balcony, while the second floor provides a further two bedrooms and family bathroom. This property also benefits from front and rear gardens and a single garage.

## **Room Descriptions**

**GROUND FLOOR** 

**ENTRANCE HALL** 

DOWNSTAIRS CLOAKROOM / SHOWER ROOM

KITCHEN DINER

13' 9" x 11' 11" (4.19m x 3.63m)

ACCESS DOOR TO GARAGE VIA HALLWAY

FIRST FLOOR

**BEDROOM ONE** 

13' 10" x 11' 11" (4.22m x 3.63m)

SITTING ROOM

15' 2" x 11' 11" (4.62m x 3.63m)

SECOND FLOOR

**BEDROOM THREE** 

13' 9" x 11' 11" (4.19m x 3.63m)

**BEDROOM FOUR** 

11' 11" x 8' 8" (3.63m x 2.64m)

**FAMILY BATHROOM** 

## **EXTERIOR**

REAR GARDEN

SINGLE GARAGE