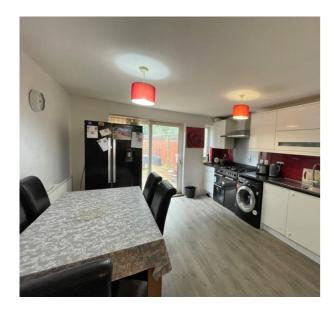

## **Room Descriptions**

**GROUND FLOOR** 

**ENTRANCE HALL** 

DOWNSTAIRS CLOAKROOM / SHOWER ROOM

KITCHEN DINER

13' 9" x 11' 11" (4.19m x 3.63m)

ACCESS DOOR TO GARAGE VIA HALLWAY

FIRST FLOOR