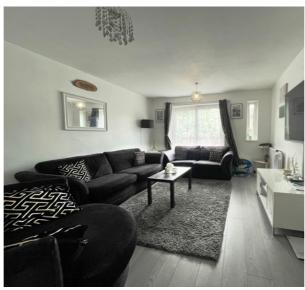

**BEDROOM ONE** 

13' 10" x 11' 11" (4.22m x 3.63m)

SITTING ROOM

15' 2" x 11' 11" (4.62m x 3.63m)

SECOND FLOOR

**BEDROOM THREE** 

13' 9" x 11' 11" (4.19m x 3.63m)

**BEDROOM FOUR** 