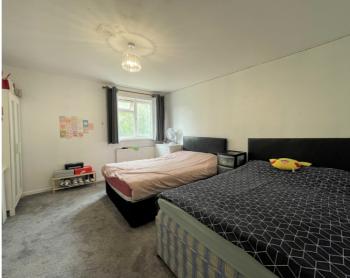

**BEDROOM ONE** 

13' 10" x 11' 11" (4.22m x 3.63m)

SITTING ROOM

15' 2" x 11' 11" (4.62m x 3.63m)

SECOND FLOOR

**BEDROOM THREE** 

13' 9" x 11' 11" (4.19m x 3.63m)

**BEDROOM FOUR** 