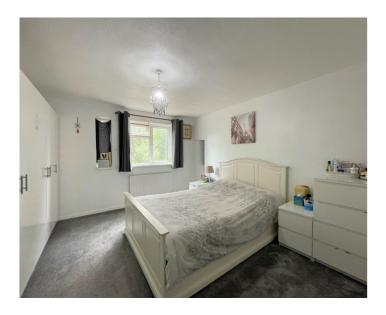

**BEDROOM ONE** 

13' 10" x 11' 11" (4.22m x 3.63m)

SITTING ROOM

15' 2" x 11' 11" (4.62m x 3.63m)

SECOND FLOOR

**BEDROOM THREE** 

13' 9" x 11' 11" (4.19m x 3.63m)

**BEDROOM FOUR** 