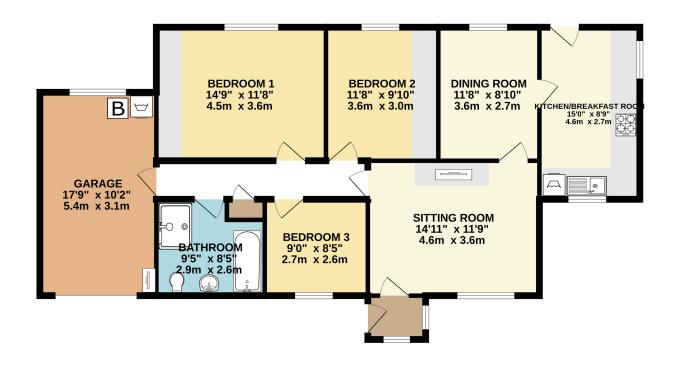

# **FLOORPLAN**

# **GROUND FLOOR** 1051 sq.ft. (97.6 sq.m.) approx.

#### **DETACHED 3 BED BUNGALOW**

TOTAL FLOOR AREA: 1051 sq.ft. (97.6 sq.m.) approx.

Whilst every attempt has been made to ensure the accuracy of the floorpian contained here, measurements of doors, windows, rooms and any other terms are approximate and no responsibility is taken for any error, omission or mis-statement. This plan is for illustrative purposes only and should be used as such by any prospective purchaser. The services, systems and appliances shown have not been tested and no guarantee as to their operability or efficiency can be given.