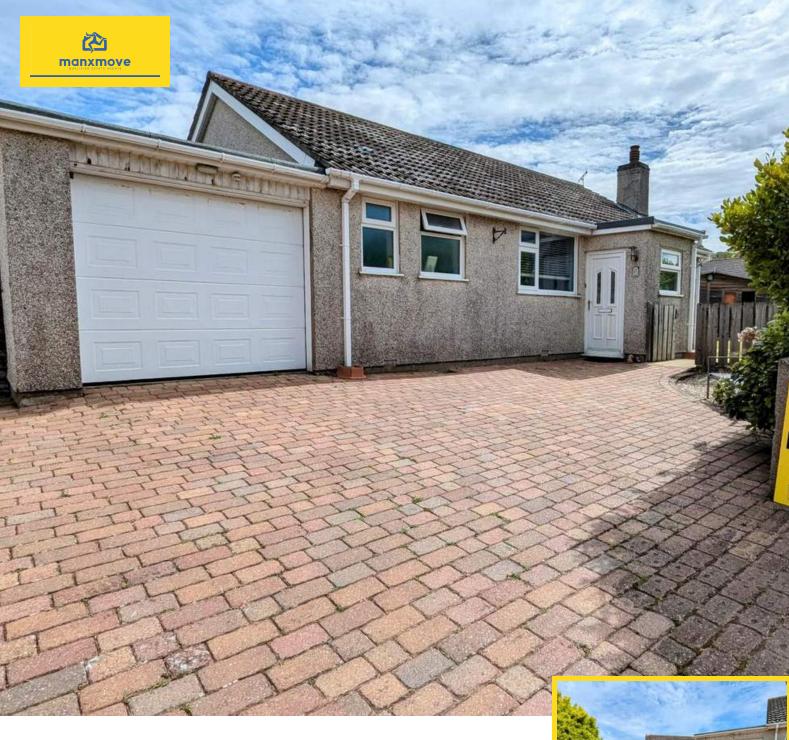

# 6 Rheast Bridson, Peel, Isle of Man. IM5 1JF

Detached modern bungalow sitting on a spacious plot, gardens front and rear, block paved driveway for 3 cars, two reception rooms, 3 bedrooms, one family bathroom, integral garage.

## PROPERTY DESCRIPTION

6 Rheast Bridson is a charming detached bungalow located in the picturesque town of Peel. The property boasts a spacious and well-maintained flat garden to the front, side, and rear, making it ideal for outdoor entertaining or for children to play. In addition to the garden shed, there is also a substantial integral garage with an up and over electric door for convenient access. The property features three double bedrooms, perfect for families or those looking for extra space, along with a family living room and separate dining room for comfortable living.

The breakfast kitchen is well-equipped with modern appliances and ample storage space, making meal preparation a breeze. The property is kept warm and cozy with a oil fired Worcester boiler and benefits from upvc double glazing throughout, ensuring energy efficiency and a comfortable living environment. The off-road block paved driveway provides convenient parking space for multiple vehicles, adding to the practicality and desirability of this lovely home in a sought-after location in Peel.