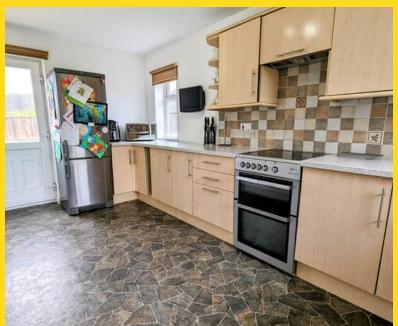

The breakfast kitchen is well-equipped with modern appliances and ample storage space, making meal preparation a breeze. The property is kept warm and cozy with a oil fired Worcester boiler and benefits from upvc double glazing throughout, ensuring energy efficiency and a comfortable living environment. The off-road block paved driveway provides convenient parking space for multiple vehicles, adding to the practicality and desirability of this lovely home in a sought-after location in Peel.

## **FEATURES**

- Family bungalow in a quiet location
- Spacious Detached Bungalow & Gardens
- Quiet Residential Location
- Lounge plus Dining Room
- Breakfast Kitchen

- 3 Bedrooms plus Family Bathroom
- Garage & Driveway
- Flat Lawned & Large Shed
- Walking Distance to Shops and Beach