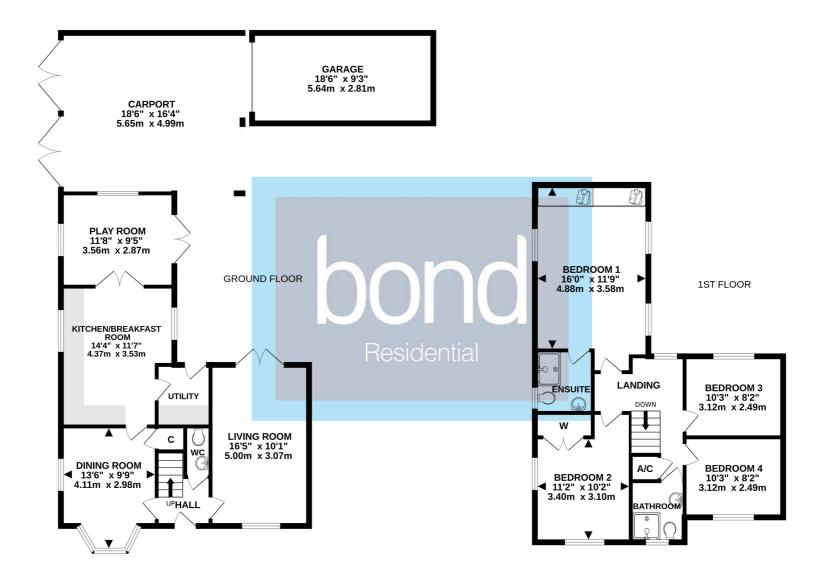

Abell Way, Chancellor Park, Chelmsford, Essex, CM2 6WU

£550,000 Freehold

Discover this delightful four-bedroom linked family home, perfectly designed for modern living. Nestled in the sought-after Chancellor Park development, this property offers a harmonious blend of space, style, and convenience. As you approach, you'll be greeted by a charming exterior and a welcoming entrance. Step inside to find a thoughtfully laid-out interior, featuring a spacious living room that invites relaxation and family gatherings. The kitchen/breakfast room is a culinary enthusiast's dream, equipped with modern appliances and ample storage, making meal preparation a joy. The property boasts four generously sized bedrooms, providing ample space for a growing family. The master bedroom is a true retreat, complete with an en-suite bathroom, offering a private sanctuary to unwind after a long day. The additional bedrooms are versatile, perfect for children, guests, or a home office.

Outside, the home continues to impress with a double carport and a detached garage, ensuring plenty of parking and storage space. The garden is a delightful space for outdoor entertaining or simply enjoying a quiet moment in the sun. Located in a family-friendly area, this home is close to local amenities, schools, and transport links, making it an ideal choice for those seeking a balance of tranquillity and accessibility.

- Modern Linked Family Home
- Three Reception Rooms
- Utility Room & Cloakroom
- Master Bedroom With En Suite
- Double Carport & Garage

- No Onward Chain
- Fitted Kitchen/Breakast Room
- Four Bedrooms
- Shower Room
- Rear Garden

www.bondresidential.co.uk

www.bondresidential.co.uk

Whilst every attempt has been made to ensure the accuracy of the floorplan contained here, measurements of doors, windows, rooms and any other items are approximate and no responsibility is taken for any error, omission or mis-statement. This plan is for illustrative purposes only and should be used as such by any prospective purchaser. The services, systems and appliances shown have not been tested and no guarantee as to their operability or efficiency can be given. Made with Metropix €2025