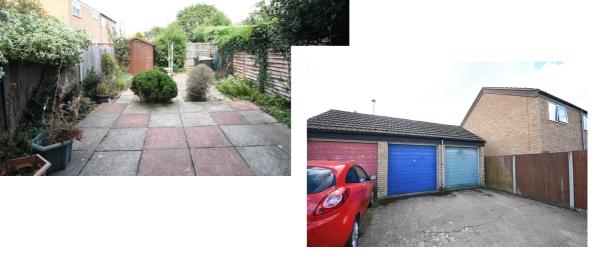

- 2 Bedroom terraced property
- No onward chain
- Double glazed windows & doors & gas radiator heating
- Entrance hall
- Kitchen
- Lounge
- 2 Bedrooms
- Shower room
- Front & Rear gardens
- · Garage in nearby block
  - Council Tax Band B
  - Energy Efficiency Rating C

## Close to local amenities

Entering the property into the entrance porch with further door into the hallway. Kitchen with a range of fitted units, space for all appliances, window to front. Lounge with stairs to first floor, fireplace, sliding patio door to rear garden. On the first floor- Airing cupboard with hot water cylinder. Two bedrooms and shower room complete the first floor. On the outside the rear garden is mainly laid to paving and stones, flower and shrubs, enclosed by wooden fencing, gated rear access which leads to the garage in nearby block. Front garden laid to paving.