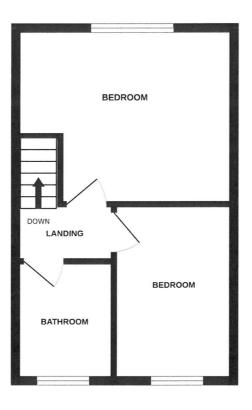

## Close to local amenities

Entering the property into the entrance porch with further door into the hallway. Kitchen with a range of fitted units, space for all appliances, window to front. Lounge with stairs to first floor, fireplace, sliding patio door to rear garden. On the first floor- Airing cupboard with hot water cylinder. Two bedrooms and shower room complete the first floor. On the outside the rear garden is mainly laid to paving and stones, flower and shrubs, enclosed by wooden fencing, gated rear access which leads to the garage in nearby block. Front garden laid to paving.

Measurements- Kitchen 8'9 x 7'9. Lounge 14'4 x 13'6. Bedroom 1 11'2 x 10'5. Bedroom 2 11'2 x 7'5

01234 856684 | sales@waldens.co.uk | www.waldens.co.uk | 188-190 Bedford Road, Bedford, MK42 8BL

The information contained in the property details are designed to help you decide whether you would like to view the property and to avoid wasting your time in viewing unsuitable properties. We endeavour to ensure accurate information is detailed, but we are largely guided by information supplied to us by the seller. We are unable to check all aspects of the property as this would be prohibitive. Some of the photographs are taken using a wide- angled lens. Where a floor plan has been provided, this is for guidance purposes only.