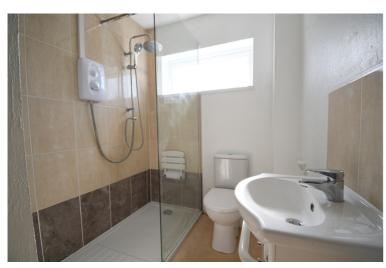

- 2 Bedroom terraced property
- No onward chain
- Double glazed windows & doors & gas radiator heating
- Entrance hall
- Kitchen
- Lounge
- 2 Bedrooms
- Shower room
- Front & Rear gardens
- · Garage in nearby block
  - Council Tax Band B
  - Energy Efficiency Rating C

## Close to local amenities

Entering the property into the entrance porch with further door into the hallway. Kitchen with a range of fitted units, space for all appliances, window to front. Lounge with stairs to first floor, fireplace, sliding patio door to rear garden. On the first floor- Airing cupboard with hot water cylinder. Two bedrooms and shower room complete the first floor. On the outside the rear garden is mainly laid to paving and stones, flower and shrubs, enclosed by wooden fencing, gated rear access which leads to the garage in nearby block. Front garden laid to paving.