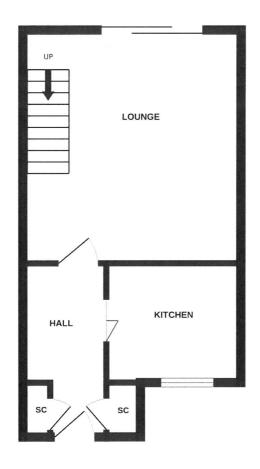

## Close to local amenities

Entering the property into the entrance porch with further door into the hallway. Kitchen with a range of fitted units, space for all appliances, window to front. Lounge with stairs to first floor, fireplace, sliding patio door to rear garden. On the first floor- Airing cupboard with hot water cylinder. Two bedrooms and shower room complete the first floor. On the outside the rear garden is mainly laid to paving and stones, flower and shrubs, enclosed by wooden fencing, gated rear access which leads to the garage in nearby block. Front garden laid to paving.

Measurements- Kitchen 8'9 x 7'9. Lounge 14'4 x 13'6. Bedroom 1 11'2 x 10'5. Bedroom 2 11'2 x 7'5

01234 856684 | sales@waldens.co.uk | www.waldens.co.uk | 188-190 Bedford Road, Bedford, MK42 8BL

The information contained in the property details are designed to help you decide whether you would like to view the property and to avoid wasting your time in viewing unsuitable properties. We endeavour to ensure accurate information is detailed, but we are largely guided by information supplied to us by the seller. We are unable to check all aspects of the property as this would be prohibitive. Some of the photographs are taken using a wide- angled lens. Where a floor plan has been provided, this is for guidance purposes only.