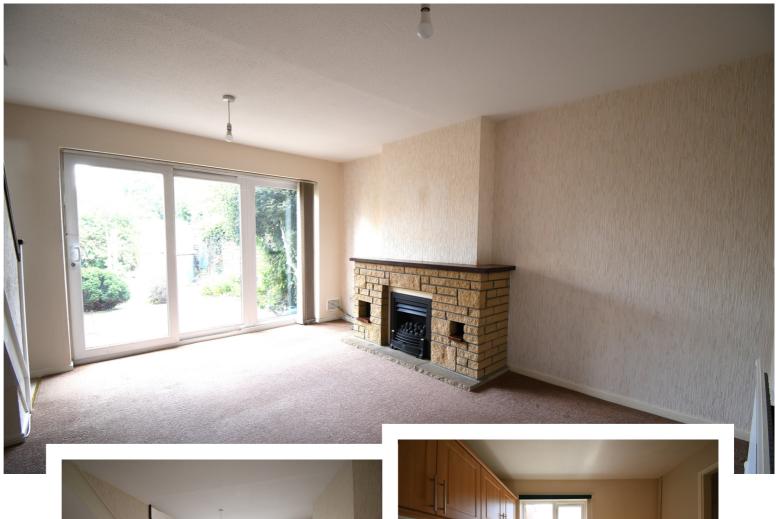

## Close to local amenities

Entering the property into the entrance porch with further door into the hallway. Kitchen with a range of fitted units, space for all appliances, window to front. Lounge with stairs to first floor, fireplace, sliding patio door to rear garden. On the first floor- Airing cupboard with hot water cylinder. Two bedrooms and shower room complete the first floor. On the outside the rear garden is mainly laid to paving and stones, flower and shrubs, enclosed by wooden fencing, gated rear access which leads to the garage in nearby block. Front garden laid to paving.