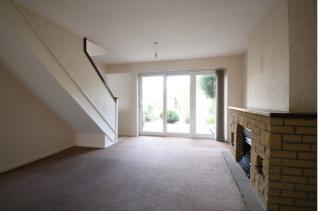

## Close to local amenities

Entering the property into the entrance porch with further door into the hallway. Kitchen with a range of fitted units, space for all appliances, window to front. Lounge with stairs to first floor, fireplace, sliding patio door to rear garden. On the first floor- Airing cupboard with hot water cylinder. Two bedrooms and shower room complete the first floor. On the outside the rear garden is mainly laid to paving and stones, flower and shrubs, enclosed by wooden fencing, gated rear access which leads to the garage in nearby block. Front garden laid to paving.