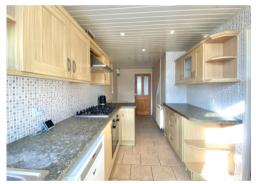

The property now boasts spacious living accommodation briefly comprising to the Ground Floor: Entrance Hall, Kitchen/Breakfast Room opening to Living/Dining Room. On the first floor are three good size bedrooms and a bathroom. Outside, To the front are steps down to the front door with grass & patio. To the rear is a patio area with step down to a small grass area fully enclosed with timber fencing.