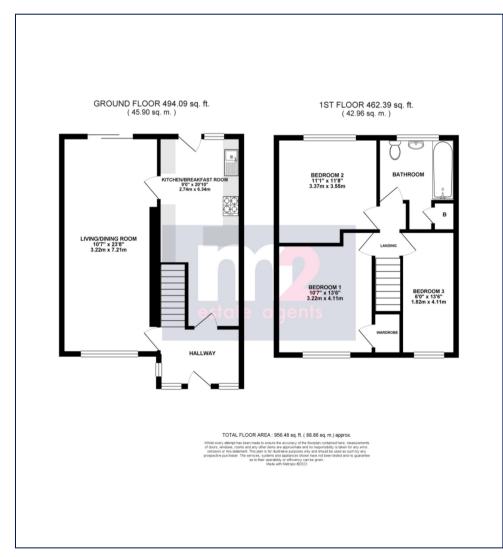

The property now boasts spacious living accommodation briefly comprising to the Ground Floor: Entrance Hall, Kitchen/Breakfast Room opening to Living/Dining Room. On the first floor are three good size bedrooms and a bathroom. Outside, To the front are steps down to the front door with grass & patio. To the rear is a patio area with step down to a small grass area fully enclosed with timber fencing.