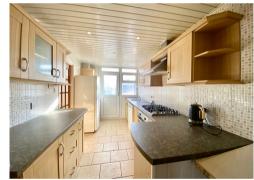

The property now boasts spacious living accommodation briefly comprising to the Ground Floor: Entrance Hall, Kitchen/Breakfast Room opening to Living/Dining Room. On the first floor are three good size bedrooms and a bathroom. Outside, To the front are steps down to the front door with grass & patio. To the rear is a patio area with step down to a small grass area fully enclosed with timber fencing.