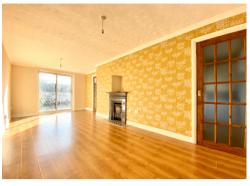

The property now boasts spacious living accommodation briefly comprising to the Ground Floor: Entrance Hall, Kitchen/Breakfast Room opening to Living/Dining Room. On the first floor are three good size bedrooms and a bathroom. Outside, To the front are steps down to the front door with grass & patio. To the rear is a patio area with step down to a small grass area fully enclosed with timber fencing.