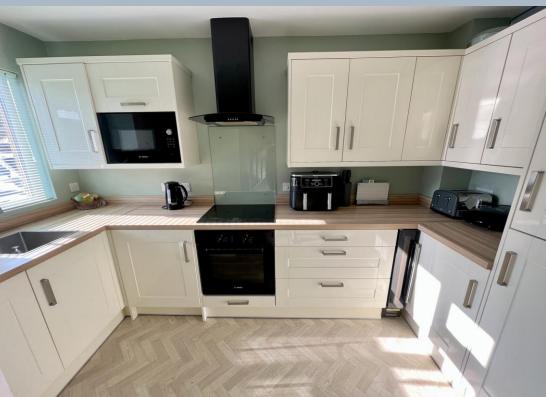

- Immaculately presented 2 double bedroom mid terrace home
- Spacious conservatory, presently used as a dining room
- Refitted modern Shaker style kitchen with roll top work tops over and fully fitted with integrated appliances to include Bosch 4 ring induction hob, extractor, oven, microwave oven, Beko fridge/freezer, washing/washer dryer, Neff dishwasher and wine fridge
- Both bedrooms with wardrobes
- Modern shower room with walk in double shower, wc and wash hand basin
- Gas central heating, Worcester boiler and double glazing
- Fully enclosed and level, westerly facing, private garden with patio, lawn area, space for shed and gate leading to the rear
- · Driveway with parking for one car