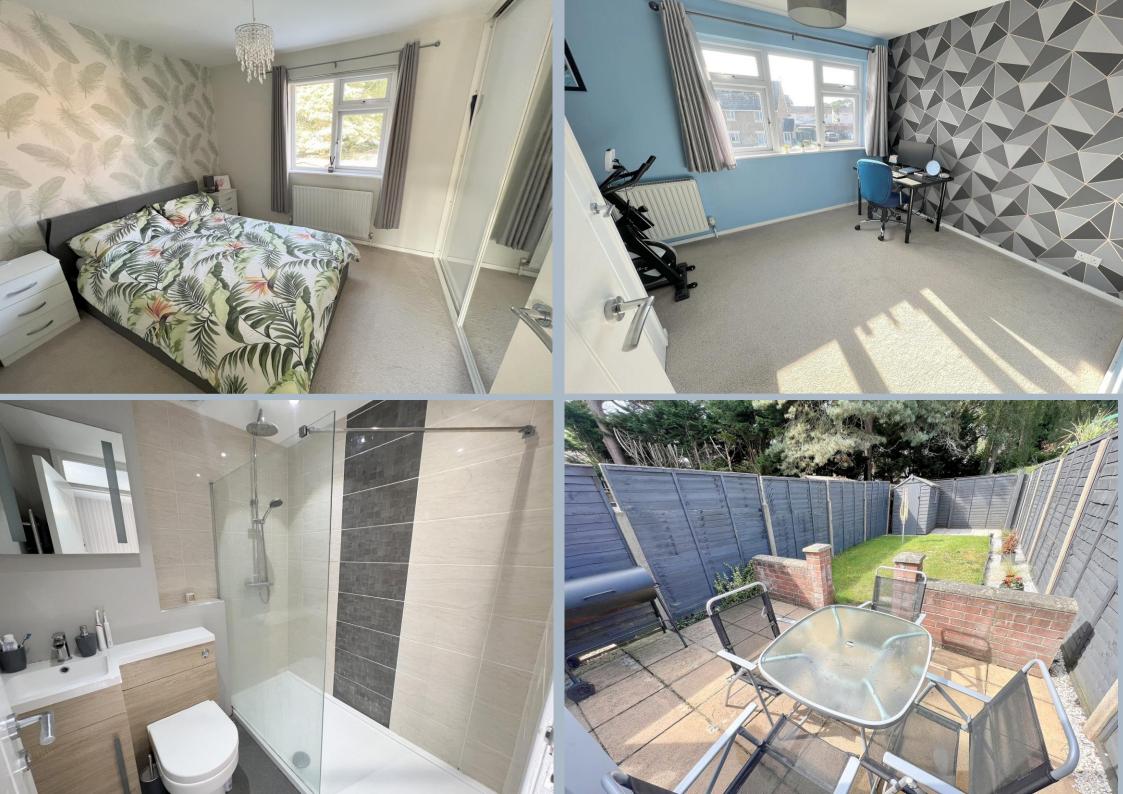

- Immaculately presented 2 double bedroom mid terrace home
- Spacious conservatory, presently used as a dining room
- Refitted modern Shaker style kitchen with roll top work tops over and fully fitted with integrated appliances to include Bosch 4 ring induction hob, extractor, oven, microwave oven, Beko fridge/freezer, washing/washer dryer, Neff dishwasher and wine fridge
- Both bedrooms with wardrobes
- Modern shower room with walk in double shower, wc and wash hand basin
- Gas central heating, Worcester boiler and double glazing
- Fully enclosed and level, westerly facing, private garden with patio, lawn area, space for shed and gate leading to the rear
- · Driveway with parking for one car