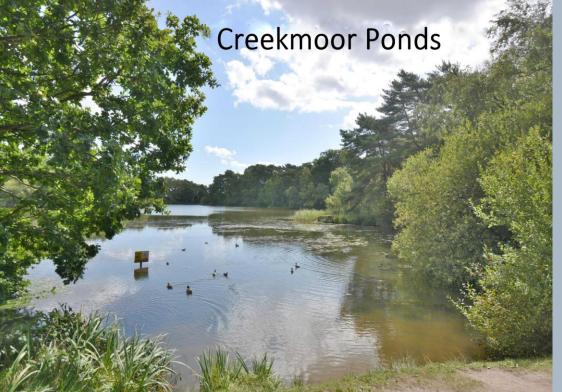

Goldfinch Road is located off Woodpecker Drive in Creekmoor and is a quiet cul-de-sac of terraced and semi-detached homes in this popular residential setting. Poole Town Centre is under 3 miles away and the shops in Broadstone are within 2 miles. The property is within a mile from Upton Country Park with Creekmoor Ponds just a few hundred metres away with 14 acres of ponds and walks