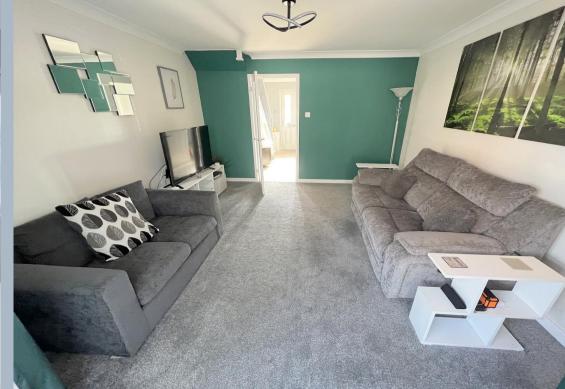

- Immaculately presented 2 double bedroom mid terrace home
- Spacious conservatory, presently used as a dining room
- Refitted modern Shaker style kitchen with roll top work tops over and fully fitted with integrated appliances to include Bosch 4 ring induction hob, extractor, oven, microwave oven, Beko fridge/freezer, washing/washer dryer, Neff dishwasher and wine fridge
- Both bedrooms with wardrobes
- Modern shower room with walk in double shower, wc and wash hand basin
- Gas central heating, Worcester boiler and double glazing
- Fully enclosed and level, westerly facing, private garden with patio, lawn area, space for shed and gate leading to the rear
- · Driveway with parking for one car