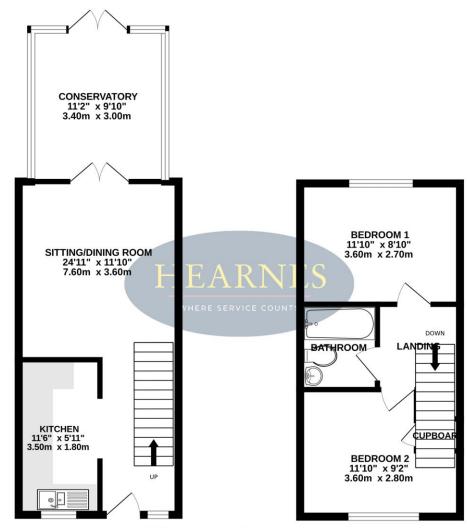

## TOTAL FLOOR AREA: 692 sq.ft. (64.3 sq.m.) approx.

Write every attempt hereben made to ensure the accuracy of the Biooptian contained here, measurements of some windows with the properties of the second of t