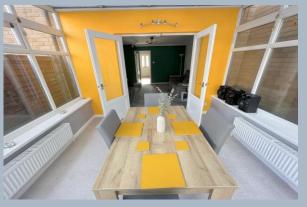

- Immaculately presented 2 double bedroom mid terrace home
- Spacious conservatory, presently used as a dining room
- Refitted modern Shaker style kitchen with roll top work tops over and fully fitted with integrated appliances to include Bosch 4 ring induction hob, extractor, oven, microwave oven, Beko fridge/freezer, washing/washer dryer, Neff dishwasher and wine fridge
- Both bedrooms with wardrobes
- Modern shower room with walk in double shower, wc and wash hand basin
- Gas central heating, Worcester boiler and double glazing
- Fully enclosed and level, westerly facing, private garden with patio, lawn area, space for shed and gate leading to the rear
- · Driveway with parking for one car