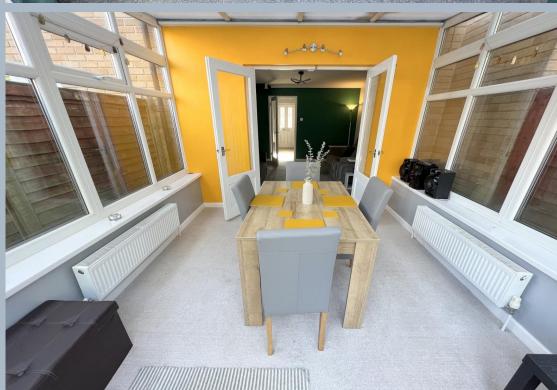

- Immaculately presented 2 double bedroom mid terrace home
- Spacious conservatory, presently used as a dining room
- Refitted modern Shaker style kitchen with roll top work tops over and fully fitted with integrated appliances to include Bosch 4 ring induction hob, extractor, oven, microwave oven, Beko fridge/freezer, washing/washer dryer, Neff dishwasher and wine fridge
- Both bedrooms with wardrobes
- Modern shower room with walk in double shower, wc and wash hand basin
- Gas central heating, Worcester boiler and double glazing
- Fully enclosed and level, westerly facing, private garden with patio, lawn area, space for shed and gate leading to the rear
- · Driveway with parking for one car