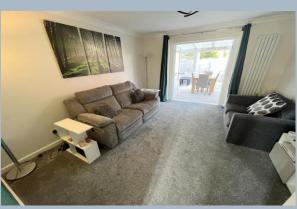

- Immaculately presented 2 double bedroom mid terrace home
- Spacious conservatory, presently used as a dining room
- Refitted modern Shaker style kitchen with roll top work tops over and fully fitted with integrated appliances to include Bosch 4 ring induction hob, extractor, oven, microwave oven, Beko fridge/freezer, washing/washer dryer, Neff dishwasher and wine fridge
- Both bedrooms with wardrobes
- Modern shower room with walk in double shower, wc and wash hand basin
- Gas central heating, Worcester boiler and double glazing
- Fully enclosed and level, westerly facing, private garden with patio, lawn area, space for shed and gate leading to the rear
- · Driveway with parking for one car