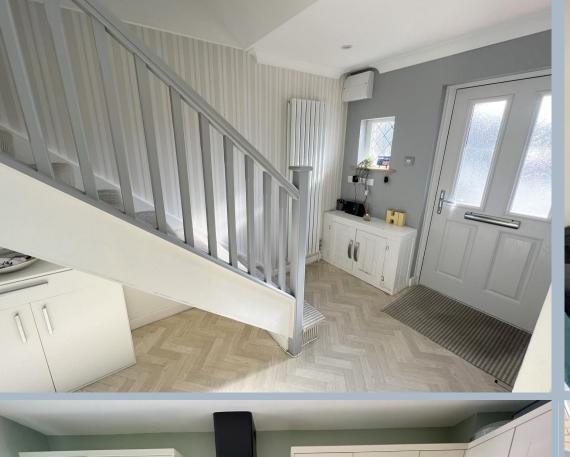

- Immaculately presented 2 double bedroom mid terrace home
- Spacious conservatory, presently used as a dining room
- Refitted modern Shaker style kitchen with roll top work tops over and fully fitted with integrated appliances to include Bosch 4 ring induction hob, extractor, oven, microwave oven, Beko fridge/freezer, washing/washer dryer, Neff dishwasher and wine fridge
- Both bedrooms with wardrobes
- Modern shower room with walk in double shower, wc and wash hand basin
- Gas central heating, Worcester boiler and double glazing
- Fully enclosed and level, westerly facing, private garden with patio, lawn area, space for shed and gate leading to the rear
- · Driveway with parking for one car