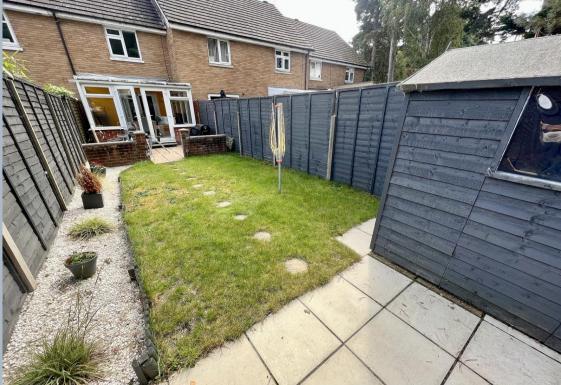

- Immaculately presented 2 double bedroom mid terrace home
- Spacious conservatory, presently used as a dining room
- Refitted modern Shaker style kitchen with roll top work tops over and fully fitted with integrated appliances to include Bosch 4 ring induction hob, extractor, oven, microwave oven, Beko fridge/freezer, washing/washer dryer, Neff dishwasher and wine fridge
- Both bedrooms with wardrobes
- Modern shower room with walk in double shower, wc and wash hand basin
- Gas central heating, Worcester boiler and double glazing
- Fully enclosed and level, westerly facing, private garden with patio, lawn area, space for shed and gate leading to the rear
- · Driveway with parking for one car