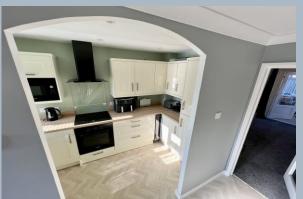

- Immaculately presented 2 double bedroom mid terrace home
- Spacious conservatory, presently used as a dining room
- Refitted modern Shaker style kitchen with roll top work tops over and fully fitted with integrated appliances to include Bosch 4 ring induction hob, extractor, oven, microwave oven, Beko fridge/freezer, washing/washer dryer, Neff dishwasher and wine fridge
- Both bedrooms with wardrobes
- Modern shower room with walk in double shower, wc and wash hand basin
- Gas central heating, Worcester boiler and double glazing
- Fully enclosed and level, westerly facing, private garden with patio, lawn area, space for shed and gate leading to the rear
- · Driveway with parking for one car