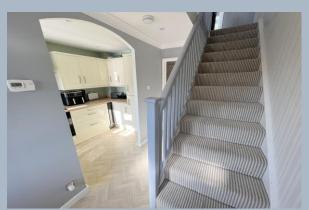

- Immaculately presented 2 double bedroom mid terrace home
- Spacious conservatory, presently used as a dining room
- Refitted modern Shaker style kitchen with roll top work tops over and fully fitted with integrated appliances to include Bosch 4 ring induction hob, extractor, oven, microwave oven, Beko fridge/freezer, washing/washer dryer, Neff dishwasher and wine fridge
- Both bedrooms with wardrobes
- Modern shower room with walk in double shower, wc and wash hand basin
- Gas central heating, Worcester boiler and double glazing
- Fully enclosed and level, westerly facing, private garden with patio, lawn area, space for shed and gate leading to the rear
- · Driveway with parking for one car