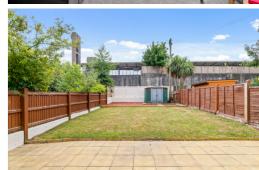

co.uk$ 

Phone 01303 258590

www.burnapandabel.co.uk



# 117 Cheriton Road

Folkestone CT19 5HD

# £475,000 FREEHOLD

DRAFT DETAILS... FOR SALE WITH BURNAP + ABEL... Burnap + Abel are delighted to offer this 6/7 bedroom semi-detached house situated just a stones throw from Folkestone Central Station. The period property is in need a modernisation throughout but has the potential to be a stunning family home. The vast accommodation is spread over three floors and offers a lounge, dining room, kitchen, utility room, downstairs W.C, six/seven bedrooms and family bathroom with further separate W.C. Additional benefits include views over Radnor Park, a large rear garden, off road parking, cellar and no onward chain. For your chance to view call sole agent Burnap + Abel now on 01303 258590.





#### **Entrance Hall**

#### Lounge

19' 9" x 13' 1" (6.02m x 3.99m)

## **Dining Room**

17' 6" x 12' 3" (5.33m x 3.73m)

## Kitchen

15' 8" x 9' 11" (4.78m x 3.02m)

## **Utility Room**

10' 1" x 8' 2" (3.07m x 2.49m)

# W.C

# First Floor Landing

#### **Bedroom One**

19' 8" x 12' 0" (5.99m x 3.66m)

#### **Bedroom Two**

17' 4" x 12' 3" (5.28m x 3.73m)

#### **Bedroom Three**

11' 1" x 8' 8" (3.38m x 2.64m)

#### Bathroom

15' 3" x 6' 3" (4.65m x 1.91m)

#### W.C

# **Second Floor Landing**

#### **Bedroom Four**

17' 8" x 12' 7" (5.38m x 3.84m)

# **Bedroom Five**

17' 0" x 12' 4" (5.18m x 3.76m)

#### **Bedroom Six**

11' 7" x 9' 1" (3.53m x 2.77m)

# Kitchen/Bedroom Seven

15' 6" x 10' 6" (4.72m x 3.20m)

#### **Off Road Parking**

Rear Garden

# 

Total area: approx. 233.4 sq. m