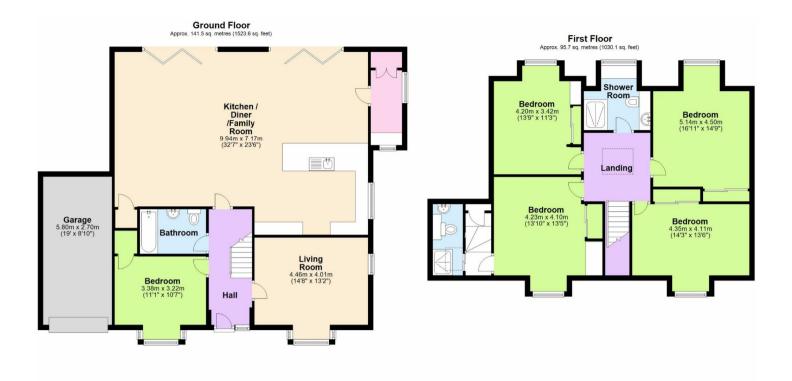

The council tax band is D.

The interior of this beautifully presented property comprises a spacious living room, open plan dining/family room and fitted kitchen. A study or 5th bedroom and utility room on the ground floor. The first floor consists of 4 bedrooms, an ensuite and the family bathroom. The exterior boasts a private rear garden, perfect for enjoying the summer months.

Total area: approx. 237.2 sq. metres (2553.7 sq. feet)

20-22 Bridge End, Leeds, LS1 4DJ t: 0330 004 0050 e: hello@bettermove.co.uk www.bettermove.co.uk