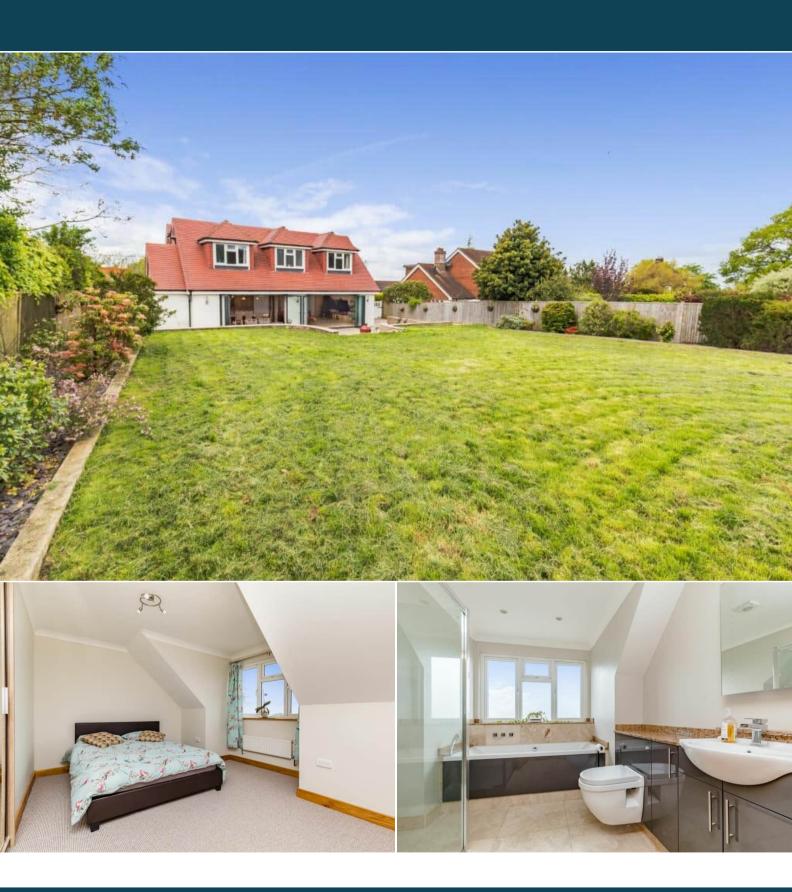

## Crowborough

Bettermove are proud to present this 4 bedroom detached house in Mark Cross available with no forward chain.

The property benefits from double glazing, gas central heating throughout and has off street parking available via the driveway and garage.

The council tax band is D.

The interior of this beautifully presented property comprises a spacious living room, open plan dining/family room and fitted kitchen. A study or 5th bedroom and utility room on the ground floor. The first floor consists of 4 bedrooms, an ensuite and the family bathroom. The exterior boasts a private rear garden, perfect for enjoying the summer months.

Located in the popular village of Mark Cross, the property is close to a range of amenities, including shops, supermarkets, restaurants and pubs. Excellent transport connections can be found from the A267, A26 and Crowborough train station.