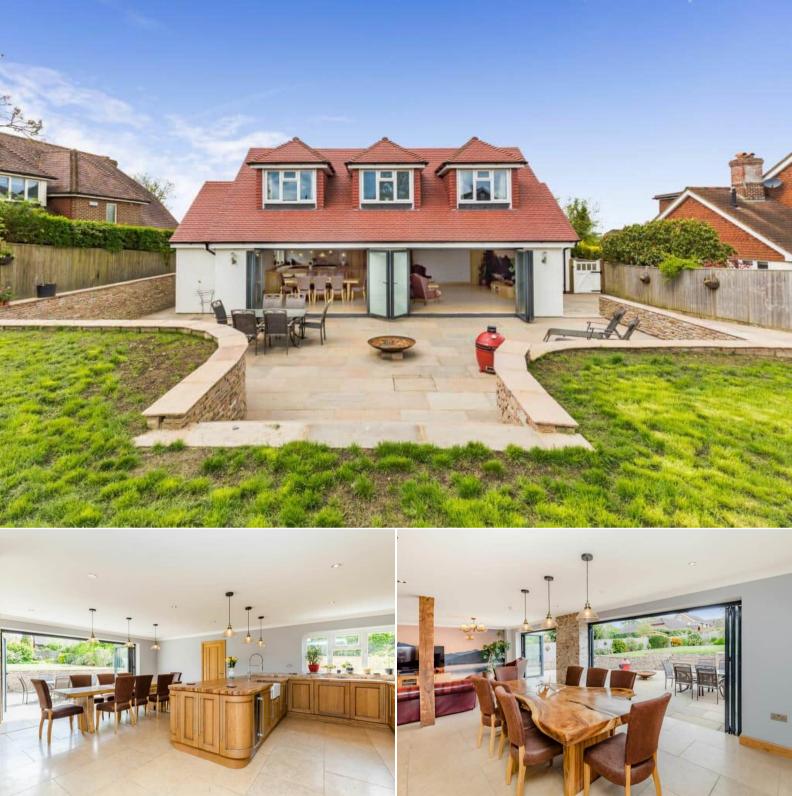

## Crowborough

Bettermove are proud to present this 4 bedroom detached house in Mark Cross available with no forward chain.

The property benefits from double glazing, gas central heating throughout and has off street parking available via the driveway and garage.

The council tax band is D.

The interior of this beautifully presented property comprises a spacious living room, open plan dining/family room and fitted kitchen. A study or 5th bedroom and utility room on the ground floor. The first floor consists of 4 bedrooms, an ensuite and the family bathroom. The exterior boasts a private rear garden, perfect for enjoying the summer months.

Located in the popular village of Mark Cross, the property is close to a range of amenities, including shops, supermarkets, restaurants and pubs. Excellent transport connections can be found from the A267, A26 and Crowborough train station.